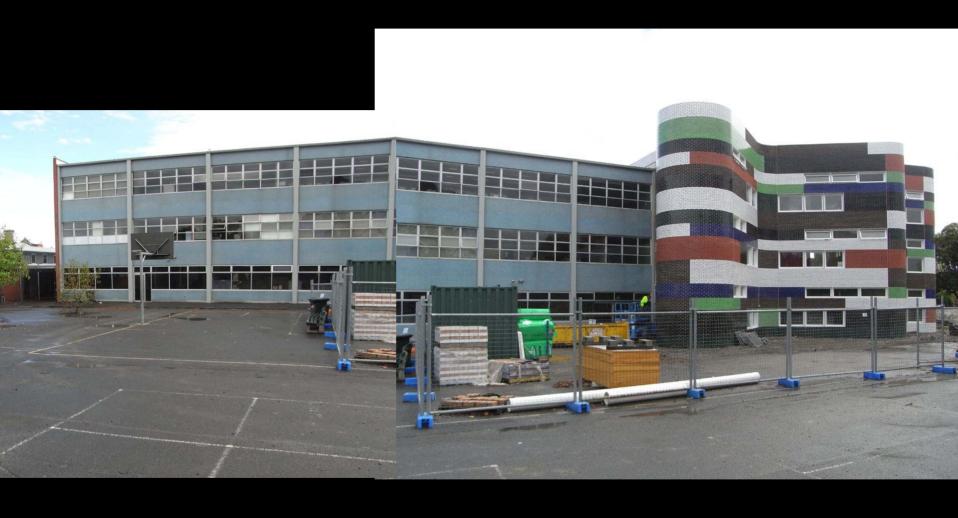

MAS – 02
(BRICKS LAID ON SIDE TO EXPOSE HOLES ON FACE)

60mm DIA Galvanised

50MMø GALVANIZED HANDRAIL

MAS-02 MAS-01

STEPS BEHIND BRICKWORK

ALL EXTERIOR COLUMNS TO BE OF BLACK PAINTED TO MATCH ROOFING

D,P,

Fitzroy High School