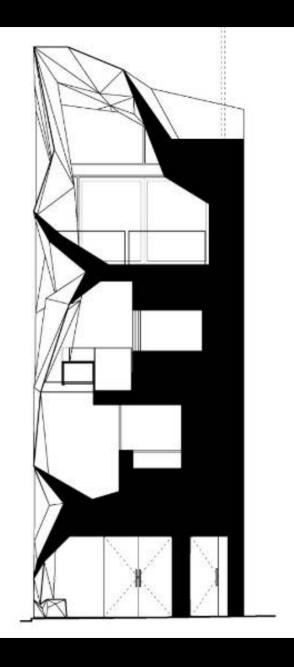

## 

4 x 1 7

**Cave House** 

The Dome House

768 x 1 – 1024 x 1 – 128 x 1 + 512 x 1 – 80 x 1 – 64 x 1 + 16 x 1 1 + 144 x 1 v 1 – 768 x 1 y 1 – 136 x 1 y 1 +

The Venice Pavilion

**Letter Box House** 

NORTH-WEST ELEVATION