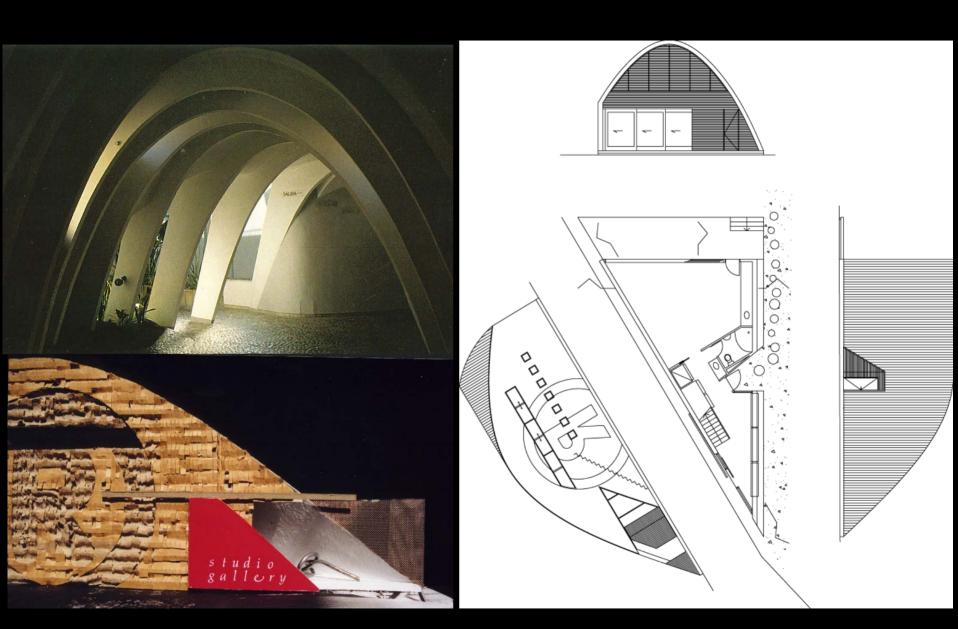

## 

4 x 1 7

**Cave House** 

The Dome House

768 x 1 – 1024 x 1 – 128 x 1 + 512 x 1 – 80 x 1 – 64 x 1 + 16 x 1 1 + 144 x 1 v 1 – 768 x 1 y 1 – 136 x 1 y 1 +

The Venice Pavilion

**Letter Box House** 

NORTH-WEST ELEVATION