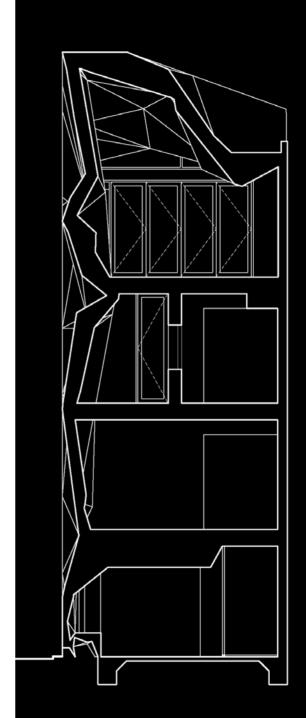

## 

4 x 1 7

**Cave House** 

The Dome House

768 x 1 – 1024 x 1 – 128 x 1 + 512 x 1 – 80 x 1 – 64 x 1 + 16 x 1 1 + 144 x 1 v 1 – 768 x 1 y 1 – 136 x 1 y 1 +

The Venice Pavilion

**Letter Box House** 

NORTH-WEST ELEVATION