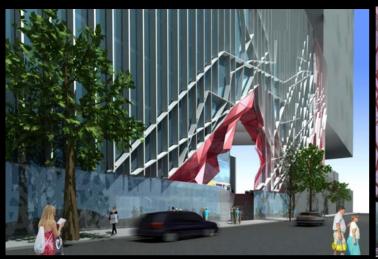

MAILBOXES"















Templestowe Multi-Purpose Hall









D.P.

SOUTH ELEVATION

MAS-01 (BRICKS LAID ON SIDE TO

EXPOSE HOLES ON FACE)

Tube Handrail

⊃.P. -

MAS – 02
(BRICKS LAID ON SIDE TO EXPOSE HOLES ON FACE)

60mm DIA Galvanised

50MMø GALVANIZED HANDRAIL

MAS-02 MAS-01

STEPS BEHIND BRICKWORK

ALL EXTERIOR COLUMNS TO BE OF BLACK PAINTED TO MATCH ROOFING

D,P,









































Fitzroy High School

## **NOT**













## **BUT RATHER**









## MICHAEL STREET











































## Yardmasters





























































Monaco House











































WEST ELEVATION ROITAV313 T23W









A Preview of Projects in Development









## Building 1, The Brewery











Scheme 1







Scheme 2

























## PEGS Senior Campus