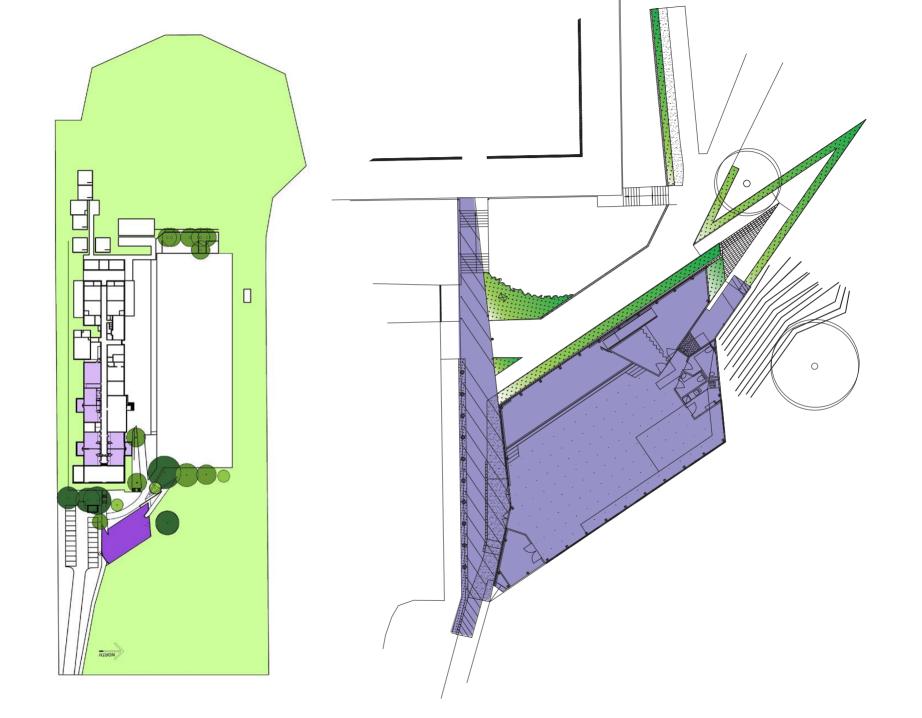

LETTERBOXES DIRECT QUALITY MAILBOXES"

Templestowe Multi-Purpose Hall

D.P.

SOUTH ELEVATION

MAS-01 (BRICKS LAID ON SIDE TO

EXPOSE HOLES ON FACE)

Tube Handrail

⊃.P. -

MAS – 02
(BRICKS LAID ON SIDE TO EXPOSE HOLES ON FACE)

60mm DIA Galvanised

50MMø GALVANIZED HANDRAIL

MAS-02 MAS-01

STEPS BEHIND BRICKWORK

ALL EXTERIOR COLUMNS TO BE OF BLACK PAINTED TO MATCH ROOFING

D,P,

Fitzroy High School