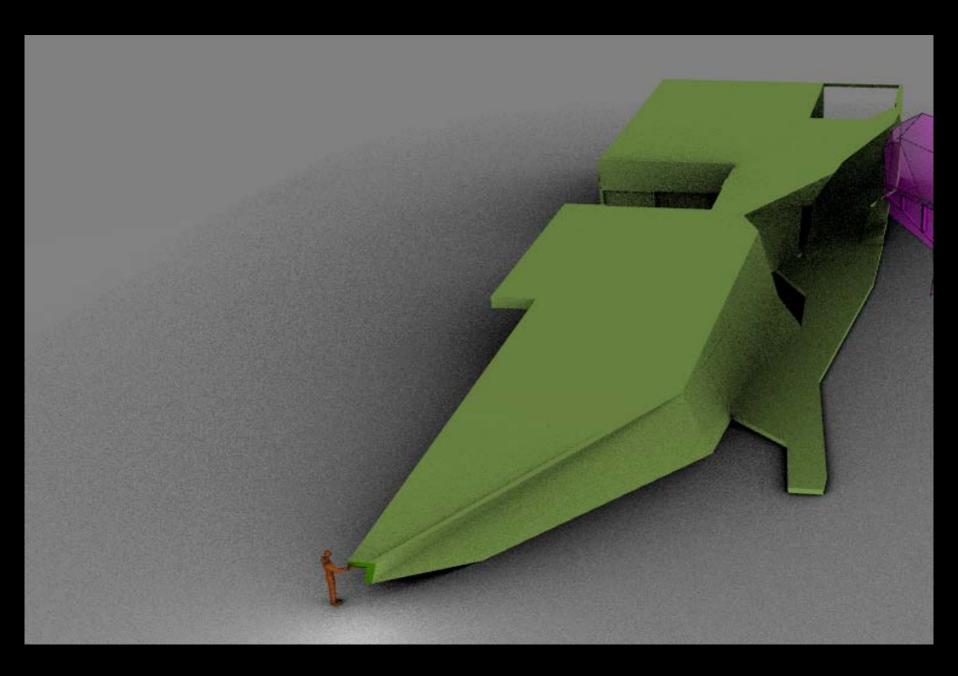

## 

4 x 1 7

**Cave House** 

The Dome House

768 x 1 – 1024 x 1 – 128 x 1 + 512 x 1 – 80 x 1 – 64 x 1 + 16 x 1 1 + 144 x 1 v 1 – 768 x 1 y 1 – 136 x 1 y 1 +

The Venice Pavilion

**Letter Box House** 

NORTH-WEST ELEVATION