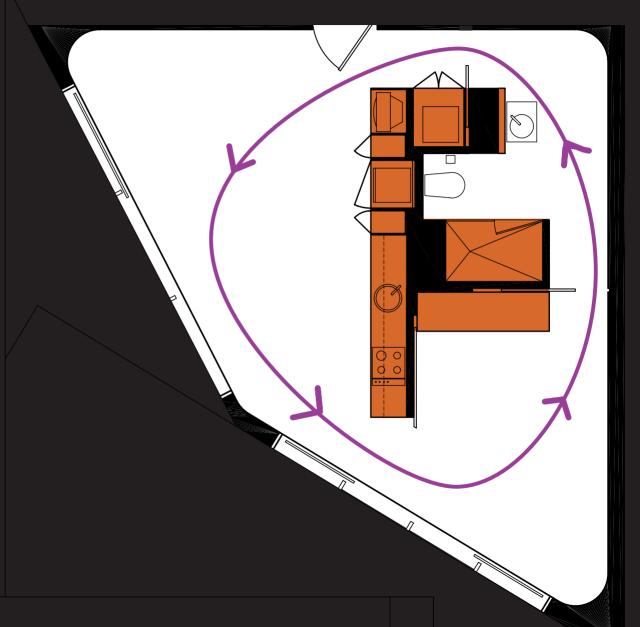

McBride Charles Ryan





QVII

















## 



































4 x 1 7

























**Cave House** 













































The Dome House







































































































768 x 1 – 1024 x 1 – 128 x 1 + 512 x 1 – 80 x 1 – 64 x 1 + 16 x 1 1 + 144 x 1 v 1 – 768 x 1 y 1 – 136 x 1 y 1 +







































The Venice Pavilion









































**Letter Box House** 









NORTH-WEST ELEVATION











































LETTERBOXES DIRECT QUALITY MAILBOXES"















Templestowe Multi-Purpose Hall









D.P.

SOUTH ELEVATION

MAS-01 (BRICKS LAID ON SIDE TO

EXPOSE HOLES ON FACE)

Tube Handrail

⊃.P. -

MAS – 02
(BRICKS LAID ON SIDE TO EXPOSE HOLES ON FACE)

60mm DIA Galvanised