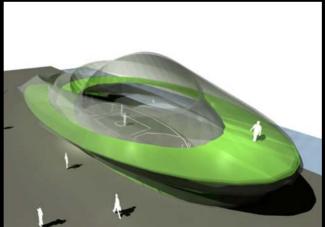

McBride Charles Ryan





QVII

















## 



































4 x 1 7

























**Cave House** 













































The Dome House







































































































768 x 1 – 1024 x 1 – 128 x 1 + 512 x 1 – 80 x 1 – 64 x 1 + 16 x 1 1 + 144 x 1 v 1 – 768 x 1 y 1 – 136 x 1 y 1 +







































The Venice Pavilion









































**Letter Box House** 









NORTH-WEST ELEVATION











































LETTERBOXES DIRECT QUALITY MAILBOXES"















Templestowe Multi-Purpose Hall









D.P.

SOUTH ELEVATION

MAS-01 (BRICKS LAID ON SIDE TO

EXPOSE HOLES ON FACE)

Tube Handrail

⊃.P. -

MAS – 02
(BRICKS LAID ON SIDE TO EXPOSE HOLES ON FACE)

60mm DIA Galvanised

50MMø GALVANIZED HANDRAIL

MAS-02 MAS-01

STEPS BEHIND BRICKWORK

ALL EXTERIOR COLUMNS TO BE OF BLACK PAINTED TO MATCH ROOFING

D,P,









































Fitzroy High School

## **NOT**













## **BUT RATHER**









## MICHAEL STREET











































## Yardmasters





























































Monaco House