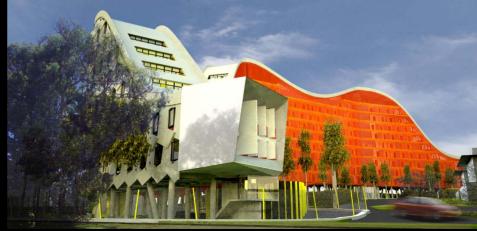

LETTERBOXES DIRECT QUALITY MAILBOXES"















Templestowe Multi-Purpose Hall









D.P.

SOUTH ELEVATION

MAS-01 (BRICKS LAID ON SIDE TO

EXPOSE HOLES ON FACE)

Tube Handrail

⊃.P. -

MAS – 02
(BRICKS LAID ON SIDE TO EXPOSE HOLES ON FACE)

60mm DIA Galvanised

50MMø GALVANIZED HANDRAIL

MAS-02 MAS-01

STEPS BEHIND BRICKWORK

ALL EXTERIOR COLUMNS TO BE OF BLACK PAINTED TO MATCH ROOFING

D,P,









































Fitzroy High School

## **NOT**













## **BUT RATHER**









## MICHAEL STREET











































## Yardmasters





























































Monaco House











































WEST ELEVATION ROITAV313 T23W









A Preview of Projects in Development









## Building 1, The Brewery











Scheme 1







Scheme 2

























## PEGS Senior Campus