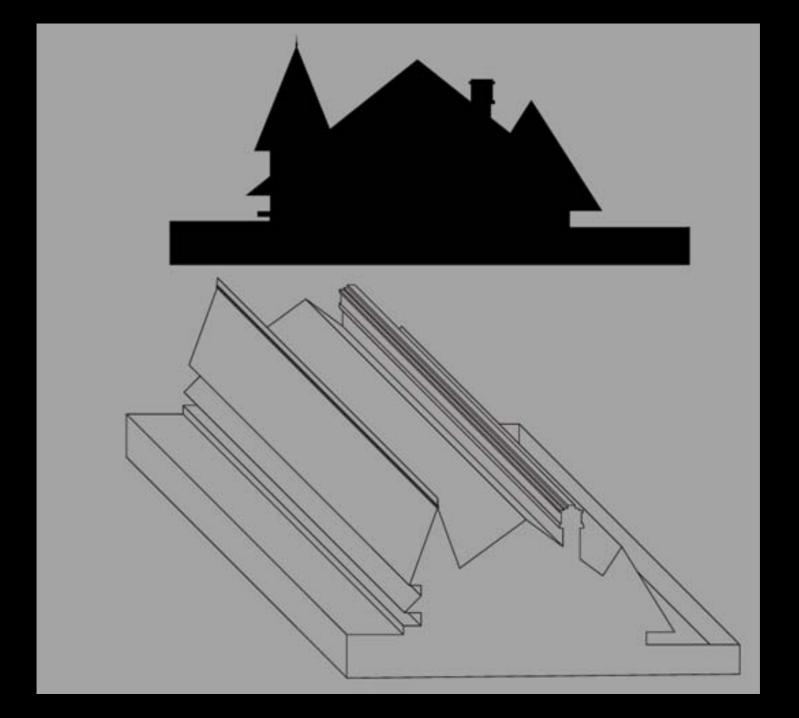

i-Purpose Hall









D.P.

SOUTH ELEVATION

MAS-01 (BRICKS LAID ON SIDE TO

EXPOSE HOLES ON FACE)

Tube Handrail

⊃.P. -

MAS – 02
(BRICKS LAID ON SIDE TO EXPOSE HOLES ON FACE)

60mm DIA Galvanised

50MMø GALVANIZED HANDRAIL

MAS-02 MAS-01

STEPS BEHIND BRICKWORK

ALL EXTERIOR COLUMNS TO BE OF BLACK PAINTED TO MATCH ROOFING

D,P,









































Fitzroy High School

## **NOT**













## **BUT RATHER**









## MICHAEL STREET











































## Yardmasters





























































Monaco House











































WEST ELEVATION ROITAV313 T23W









A Preview of Projects in Development









## Building 1, The Brewery











Scheme 1







Scheme 2

























## PEGS Senior Campus