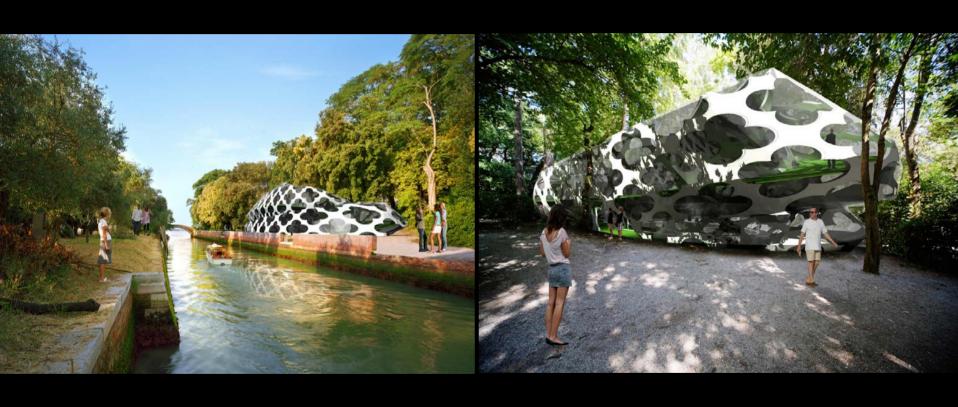

## 

4 x 1 7

**Cave House** 

The Dome House

768 x 1 – 1024 x 1 – 128 x 1 + 512 x 1 – 80 x 1 – 64 x 1 + 16 x 1 1 + 144 x 1 v 1 – 768 x 1 y 1 – 136 x 1 y 1 +

The Venice Pavilion

**Letter Box House** 

NORTH-WEST ELEVATION