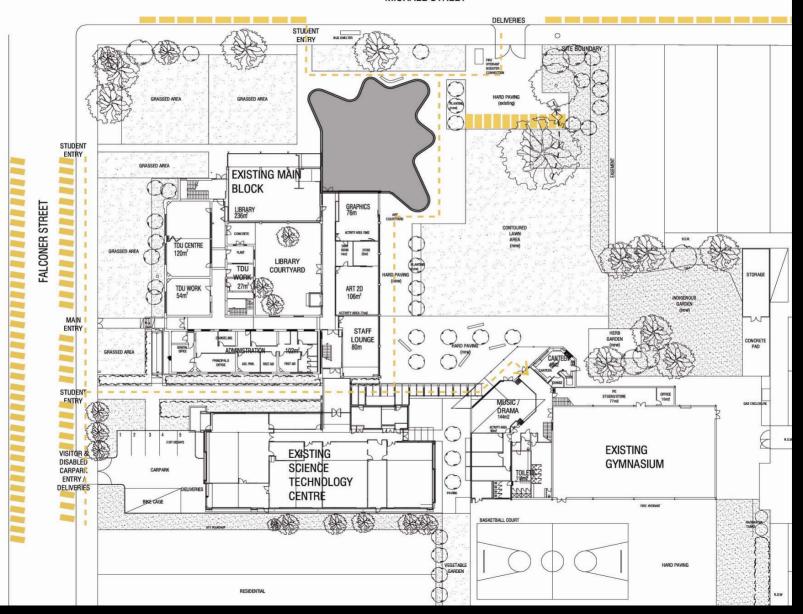

MAS – 02
(BRICKS LAID ON SIDE TO EXPOSE HOLES ON FACE)

60mm DIA Galvanised

50MMø GALVANIZED HANDRAIL

MAS-02 MAS-01

STEPS BEHIND BRICKWORK

ALL EXTERIOR COLUMNS TO BE OF BLACK PAINTED TO MATCH ROOFING

D,P,

Fitzroy High School