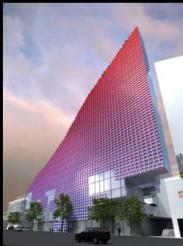

Templestowe Multi-Purpose Hall









D.P.

SOUTH ELEVATION

MAS-01 (BRICKS LAID ON SIDE TO

EXPOSE HOLES ON FACE)

Tube Handrail

⊃.P. -

MAS – 02
(BRICKS LAID ON SIDE TO EXPOSE HOLES ON FACE)

60mm DIA Galvanised

50MMø GALVANIZED HANDRAIL

MAS-02 MAS-01

STEPS BEHIND BRICKWORK

ALL EXTERIOR COLUMNS TO BE OF BLACK PAINTED TO MATCH ROOFING

D,P,









































Fitzroy High School

## **NOT**













## **BUT RATHER**









## MICHAEL STREET











































## Yardmasters





























































Monaco House











































WEST ELEVATION ROITAV313 T23W









A Preview of Projects in Development









## Building 1, The Brewery











Scheme 1







Scheme 2

























## PEGS Senior Campus