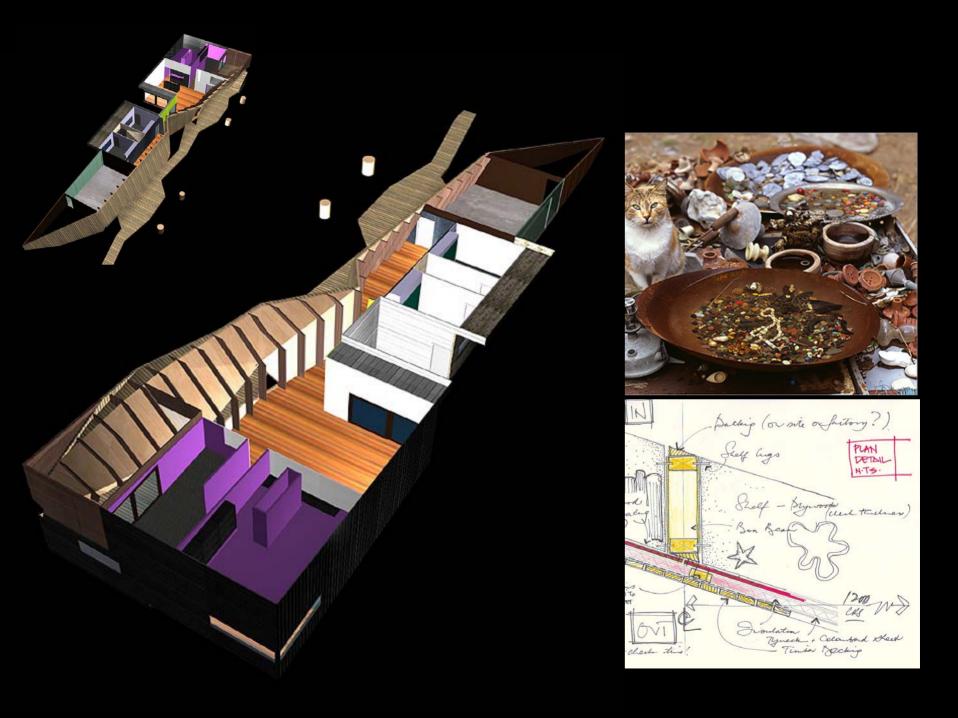

McBride Charles Ryan





QVII

















## 



































4 x 1 7

























**Cave House** 













































The Dome House







































































































768 x 1 – 1024 x 1 – 128 x 1 + 512 x 1 – 80 x 1 – 64 x 1 + 16 x 1 1 + 144 x 1 v 1 – 768 x 1 y 1 – 136 x 1 y 1 +







































The Venice Pavilion









































**Letter Box House** 









NORTH-WEST ELEVATION











































LETTERBOXES DIRECT QUALITY MAILBOXES"















Templestowe Multi-Purpose Hall









D.P.

SOUTH ELEVATION

MAS-01 (BRICKS LAID ON SIDE TO

EXPOSE HOLES ON FACE)

Tube Handrail

⊃.P. -

MAS – 02
(BRICKS LAID ON SIDE TO EXPOSE HOLES ON FACE)

60mm DIA Galvanised

50MMø GALVANIZED HANDRAIL

MAS-02 MAS-01

STEPS BEHIND BRICKWORK

ALL EXTERIOR COLUMNS TO BE OF BLACK PAINTED TO MATCH ROOFING

D,P,









































Fitzroy High School

## **NOT**













## **BUT RATHER**









## MICHAEL STREET











































## Yardmasters





























































Monaco House











































WEST ELEVATION ROITAV313 T23W









A Preview of Projects i