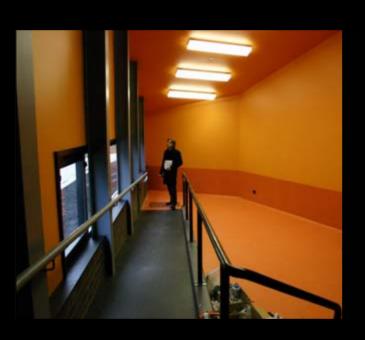

LETTERBOXES DIRECT QUALITY MAILBOXES"

Templestowe Multi-Purpose Hall

D.P.

SOUTH ELEVATION

MAS-01 (BRICKS LAID ON SIDE TO

EXPOSE HOLES ON FACE)

Tube Handrail

⊃.P. -

MAS – 02
(BRICKS LAID ON SIDE TO EXPOSE HOLES ON FACE)

60mm DIA Galvanised

50MMø GALVANIZED HANDRAIL

MAS-02 MAS-01

STEPS BEHIND BRICKWORK

ALL EXTERIOR COLUMNS TO BE OF BLACK PAINTED TO MATCH ROOFING

D,P,

Fitzroy High School