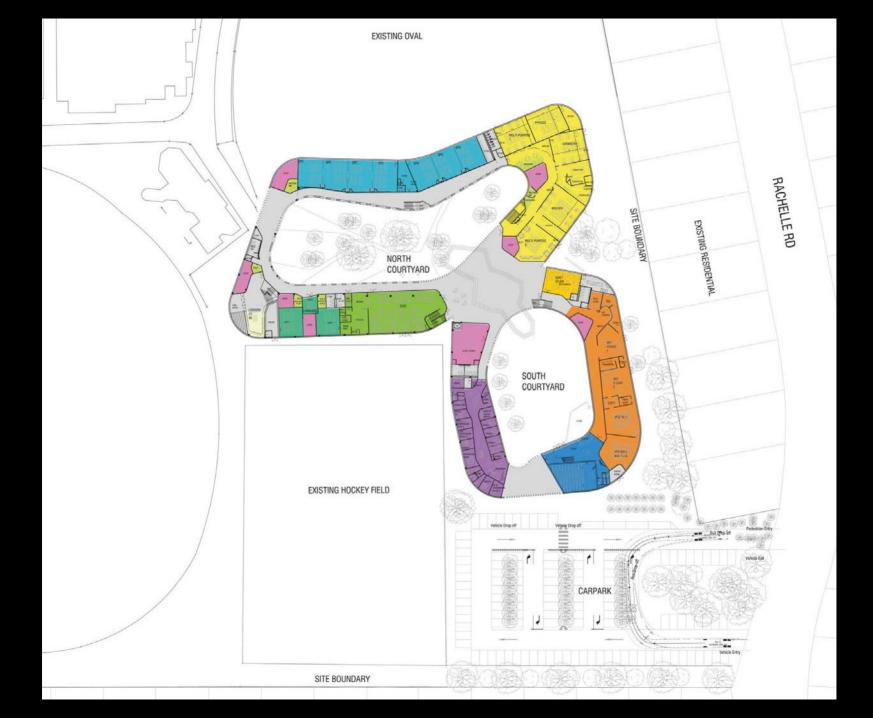

VATION

MAS-01 (BRICKS LAID ON SIDE TO

EXPOSE HOLES ON FACE)

Tube Handrail

⊃.P. -

MAS – 02
(BRICKS LAID ON SIDE TO EXPOSE HOLES ON FACE)

60mm DIA Galvanised

50MMø GALVANIZED HANDRAIL

MAS-02 MAS-01

STEPS BEHIND BRICKWORK

ALL EXTERIOR COLUMNS TO BE OF BLACK PAINTED TO MATCH ROOFING

D,P,









































Fitzroy High School

## **NOT**













## **BUT RATHER**









## MICHAEL STREET











































## Yardmasters





























































Monaco House











































WEST ELEVATION ROITAV313 T23W









A Preview of Projects in Development









## Building 1, The Brewery











Scheme 1







Scheme 2

























## PEGS Senior Campus