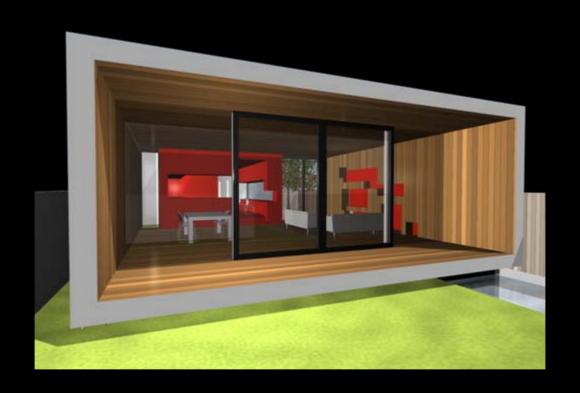

## 

4 x 1 7

**Cave House** 

The Dome House

768 x 1 – 1024 x 1 – 128 x 1 + 512 x 1 – 80 x 1 – 64 x 1 + 16 x 1 1 + 144 x 1 v 1 – 768 x 1 y 1 – 136 x 1 y 1 +

The Venice Pavilion

**Letter Box House** 

NORTH-WEST ELEVATION