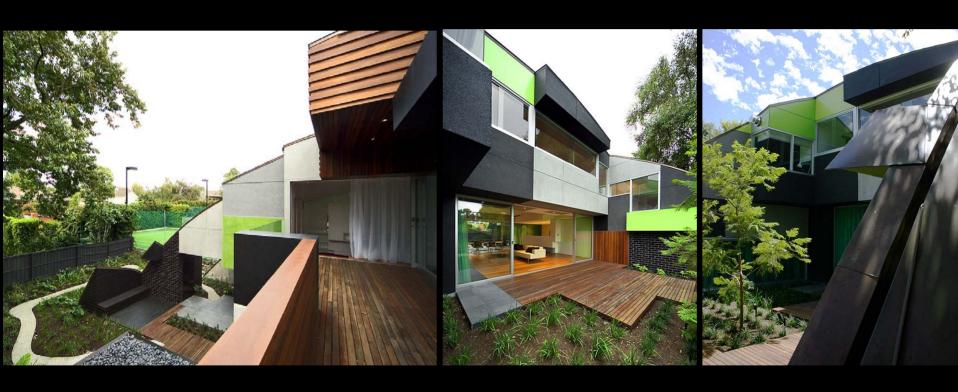

McBride Charles Ryan





QVII

















## 



































4 x 1 7

























**Cave House** 













































The Dome House







































































































768 x 1 – 1024 x 1 – 128 x 1 + 512 x 1 – 80 x 1 – 64 x 1 + 16 x 1 1 + 144 x 1 v 1 – 768 x 1 y 1 – 136 x 1 y 1 +







































The Venice Pavilion









































**Letter Box House** 









NORTH-WEST ELEVATION











































LETTERBOXES DIRECT QUALITY MAILBOXES"















Templestowe Multi-Purpose Hall









D.P.

SOUTH ELEVATION

MAS-01 (BRICKS LAID ON SIDE TO

EXPOSE HOLES ON FACE)

Tube Handrail

⊃.P. -

MAS – 02
(BRICKS LAID ON SIDE TO EXPOSE HOLES ON FACE)

60mm DIA Galvanised

50MMø GALVANIZED HANDRAIL

MAS-02 MAS-01

STEPS BEHIND BRICKWORK

ALL EXTERIOR COLUMNS TO BE OF BLACK PAINTED TO MATCH ROOFING

D,P,









































Fitzroy Hi