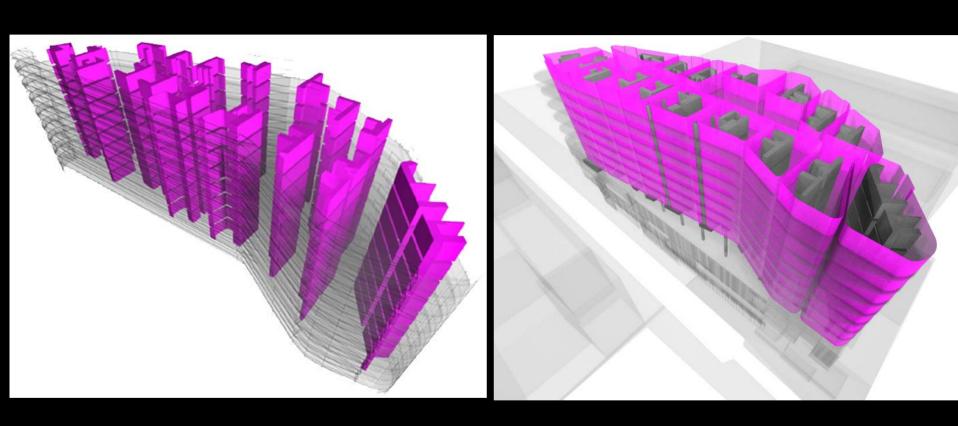

McBride Charles Ryan





QVII

















## 



































4 x 1 7

























**Cave House** 













































The Dome House







































































































768 x 1 – 1024 x 1 – 128 x 1 + 512 x 1 – 80 x 1 – 64 x 1 + 16 x 1 1 + 144 x 1 v 1 – 768 x 1 y 1 – 136 x 1 y 1 +







































The Venice Pavilion









































**Letter Box House** 









NORTH-WEST ELEVATION











































LETTERBOXES DIRECT QUALITY MAILBOXES"















Templestowe Multi-Purpose Hall









D.P.

SOUTH ELEVATION

MAS-01 (BRICKS LAID ON SIDE TO

EXPOSE HOLES ON FACE)

Tube Handrail

⊃.P. -

MAS – 02
(BRICKS LAID ON SIDE TO EXPOSE HO