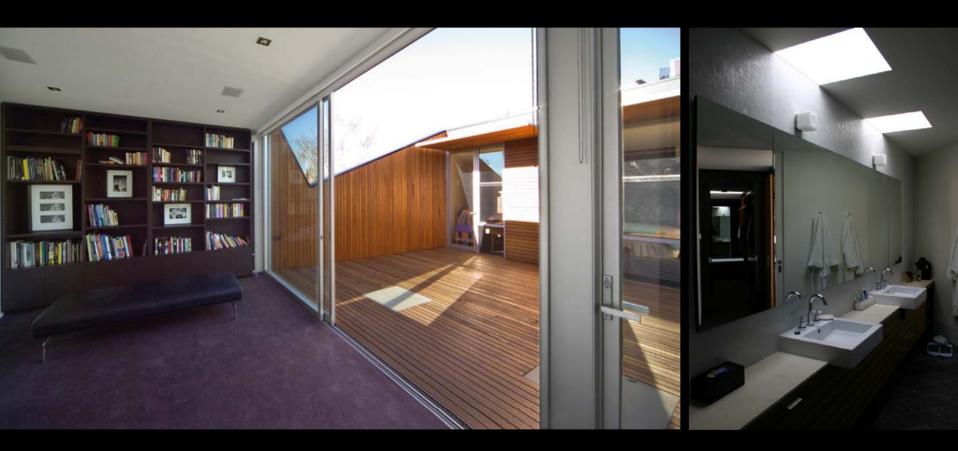

McBride Charles Ryan





QVII

















## 



































4 x 1 7

























**Cave House** 













































The Dome House







































































































768 x 1 – 1024 x 1 – 128 x 1 + 512 x 1 – 80 x 1 – 64 x 1 + 16 x 1 1 + 144 x 1 v 1 – 768 x 1 y 1 – 136 x 1 y 1 +







































The Venice Pavilion









































**Letter Box House** 









NORTH-WEST ELEVATION











































LETTERBOXES DIRECT QUALITY MAILBOXES"















Templestowe Multi-Purpose Hall









D.P.

SOUTH ELEVATION

MAS-01 (BRICKS LAID ON SIDE TO

EXPOSE HOLES ON FACE)

Tube Handrail

⊃.P. -

MAS – 02
(BRICKS LAID ON SIDE TO EXPOSE HOLES ON FACE)

60mm DIA Galvanised

50MMø GALVANIZED HANDRAIL

MAS-02 MAS-01

STEPS BEHIND BRICKWORK

ALL EXTERIOR COLUMNS TO BE OF BL