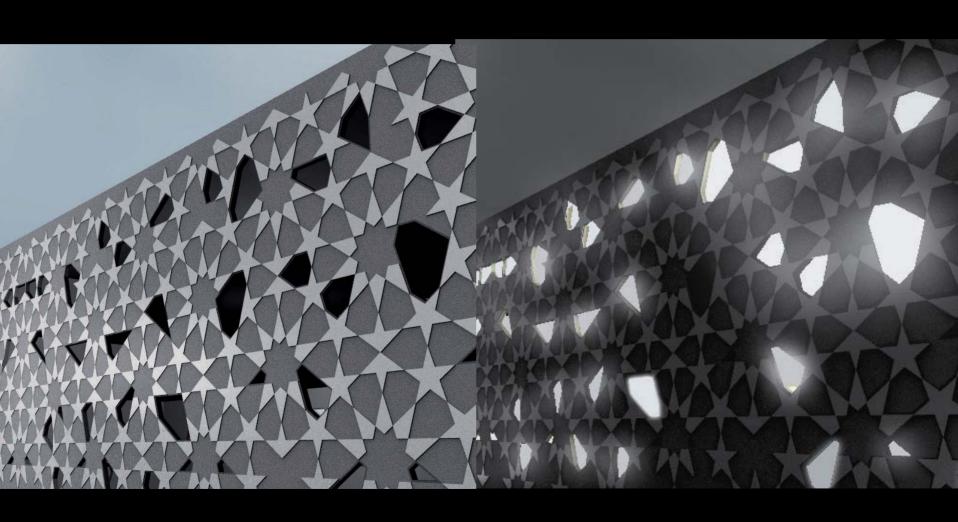

The Venice Pavilion









































**Letter Box House** 









NORTH-WEST ELEVATION











































LETTERBOXES DIRECT QUALITY MAILBOXES"















Templestowe Multi-Purpose Hall









D.P.

SOUTH ELEVATION

MAS-01 (BRICKS LAID ON SIDE TO

EXPOSE HOLES ON FACE)

Tube Handrail

⊃.P. -

MAS – 02
(BRICKS LAID ON SIDE TO EXPOSE HOLES ON FACE)

60mm DIA Galvanised

50MMø GALVANIZED HANDRAIL

MAS-02 MAS-01

STEPS BEHIND BRICKWORK

ALL EXTERIOR COLUMNS TO BE OF BLACK PAINTED TO MATCH ROOFING

D,P,









































Fitzroy High School

## **NOT**













## **BUT RATHER**









## MICHAEL STREET











































## Yardmasters





























































Monaco House











































WEST ELEVATION ROITAV313 T23W









A Preview of Projects in Development









## Building 1, The Brewery











Scheme 1







Scheme 2

























## PEGS Senior Campus