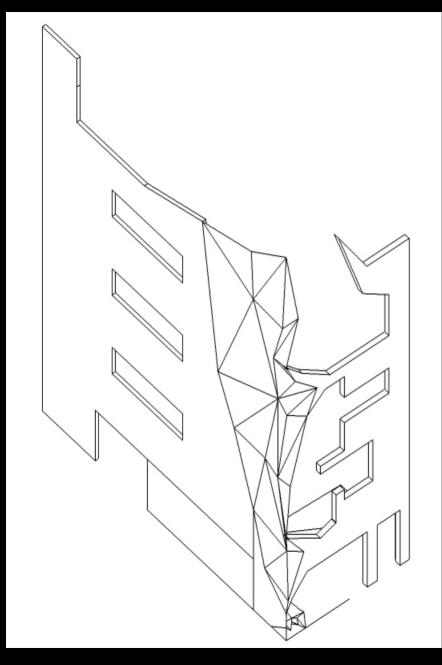

**Letter Box House** 









NORTH-WEST ELEVATION











































LETTERBOXES DIRECT QUALITY MAILBOXES"















Templestowe Multi-Purpose Hall









D.P.

SOUTH ELEVATION

MAS-01 (BRICKS LAID ON SIDE TO

EXPOSE HOLES ON FACE)

Tube Handrail

⊃.P. -

MAS – 02
(BRICKS LAID ON SIDE TO EXPOSE HOLES ON FACE)

60mm DIA Galvanised

50MMø GALVANIZED HANDRAIL

MAS-02 MAS-01

STEPS BEHIND BRICKWORK

ALL EXTERIOR COLUMNS TO BE OF BLACK PAINTED TO MATCH ROOFING

D,P,









































Fitzroy High School

## **NOT**













## **BUT RATHER**









## MICHAEL STREET











































## Yardmasters





























































Monaco House











































WEST ELEVATION ROITAV313 T23W









A Preview of Projects in Development









## Building 1, The Brewery











Scheme 1







Scheme 2

























## PEGS Senior Campus