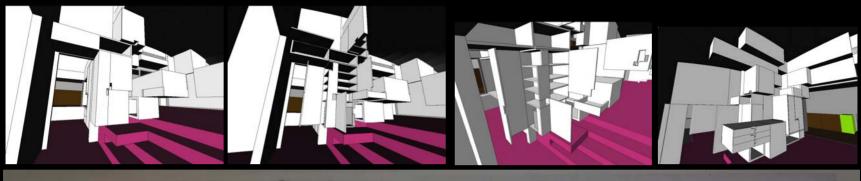

McBride Charles Ryan





QVII

















## 



































4 x 1 7

























**Cave House** 













































The Dome House







































































































768 x 1 – 1024 x 1 – 128 x 1 + 512 x 1 – 80 x 1 – 64 x 1 + 16 x 1 1 + 144 x 1 v 1 – 768 x 1 y 1 – 136 x 1 y 1 +







































The Venice Pavilion









































**Letter Box House** 









NORTH-WEST ELEVATION











































LETTERBOXES DIRECT QUALITY MAILBOXES"















Templestowe Multi-Purpose Hall









D.P.

SOUTH ELEVATION

MAS-01 (BRICKS LAID ON SIDE TO

EXPOSE HOLES ON FACE)

Tube Handrail

⊃.P. -

MAS – 02
(BRICKS LAID ON SIDE TO EXPOSE HOLES ON FACE)

60mm DIA Galvanised

50MMø GALVANIZED HANDRAIL

MAS-02 MAS-01

STEPS BEHIND BRICKWORK

ALL EXTERIOR COLUMNS TO BE OF BLACK PAINTED TO MATCH ROOFING

D,P,









































Fitzroy High Schoo