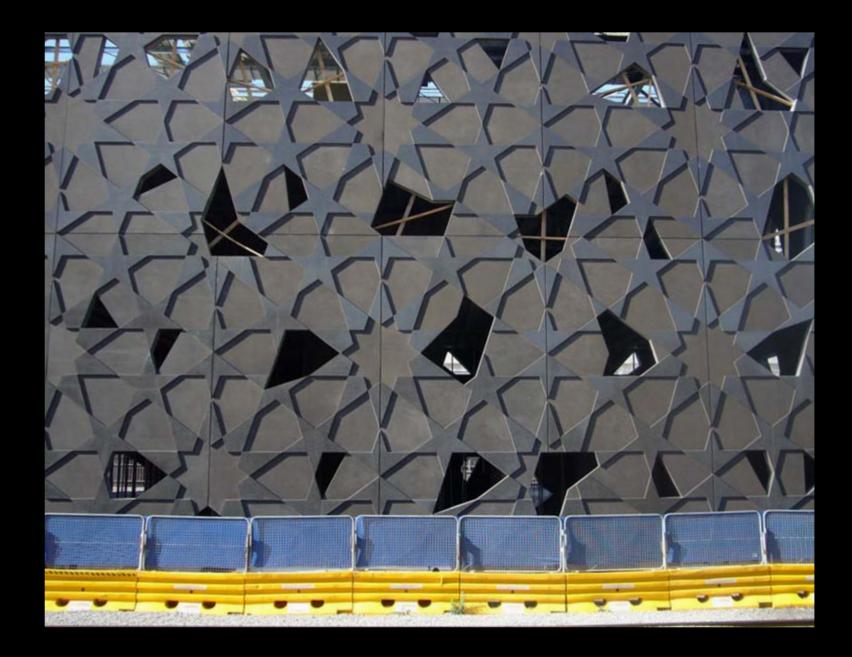

Venice Pavilion









































**Letter Box House** 









NORTH-WEST ELEVATION











































LETTERBOXES DIRECT QUALITY MAILBOXES"















Templestowe Multi-Purpose Hall









D.P.

SOUTH ELEVATION

MAS-01 (BRICKS LAID ON SIDE TO

EXPOSE HOLES ON FACE)

Tube Handrail

⊃.P. -

MAS – 02
(BRICKS LAID ON SIDE TO EXPOSE HOLES ON FACE)

60mm DIA Galvanised

50MMø GALVANIZED HANDRAIL

MAS-02 MAS-01

STEPS BEHIND BRICKWORK

ALL EXTERIOR COLUMNS TO BE OF BLACK PAINTED TO MATCH ROOFING

D,P,









































Fitzroy High School

## **NOT**













## **BUT RATHER**









## MICHAEL STREET











































## Yardmasters





























































Monaco House











































WEST ELEVATION ROITAV313 T23W









A Preview of Projects in Development









## Building 1, The Brewery











Scheme 1







Scheme 2

























## PEGS Senior Campus