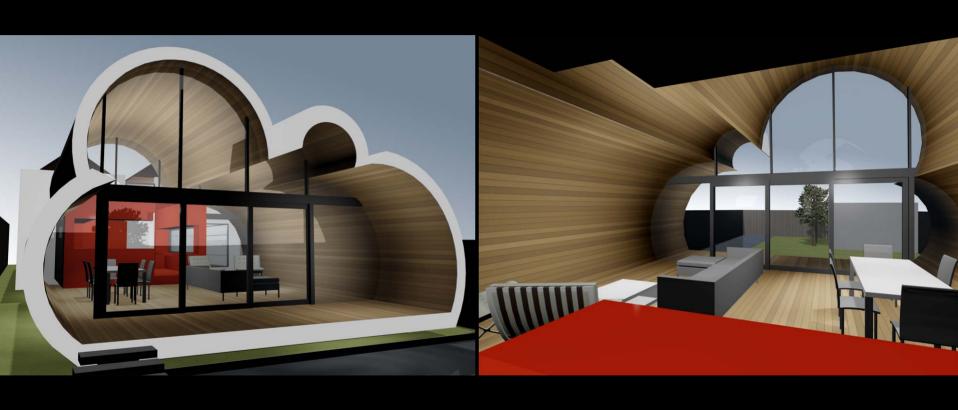

## 

4 x 1 7

**Cave House** 

The Dome House

768 x 1 – 1024 x 1 – 128 x 1 + 512 x 1 – 80 x 1 – 64 x 1 + 16 x 1 1 + 144 x 1 v 1 – 768 x 1 y 1 – 136 x 1 y 1 +

The Venice Pavilion

**Letter Box House** 

NORTH-WEST ELEVATION