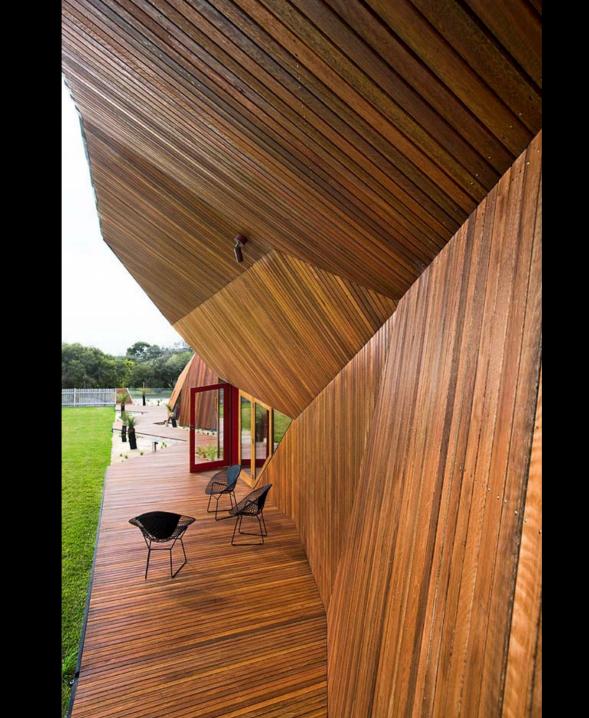

## 

4 x 1 7

**Cave House** 

The Dome House

768 x 1 – 1024 x 1 – 128 x 1 + 512 x 1 – 80 x 1 – 64 x 1 + 16 x 1 1 + 144 x 1 v 1 – 768 x 1 y 1 – 136 x 1 y 1 +

The Venice Pavilion

**Letter Box House** 

NORTH-WEST ELEVATION