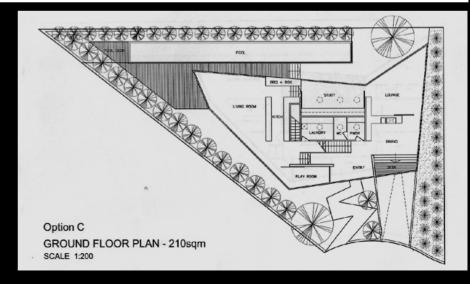

McBride Charles Ryan





QVII

















## 



































4 x 1 7

























**Cave House** 













































The Dome House







































































































768 x 1 – 1024 x 1 – 128 x 1 + 512 x 1 – 80 x 1 – 64 x 1 + 16 x 1 1 + 144 x 1 v 1 – 768 x 1 y 1 – 136 x 1 y 1 +







































The Venice Pavilion









































**Letter Box House** 









NORTH-WEST ELEVATION











































LETTERBOXES DIRECT QUALITY MAILBOXES"















Templestowe Multi-Purpose Hall









D.P.

SOUTH ELEVATION

MAS-01 (BRICKS LAID ON SIDE TO

EXPOSE HOLES ON FACE)

Tube Handrail

⊃.P. -

MAS – 02
(BRICKS LAID ON SIDE TO EXPOSE HOLES ON FACE)

60mm DIA Galvanised

50MMø GALVANIZED HANDRAIL

MAS-02 MAS-01

STEPS BEHIND BRICKWORK

ALL EX