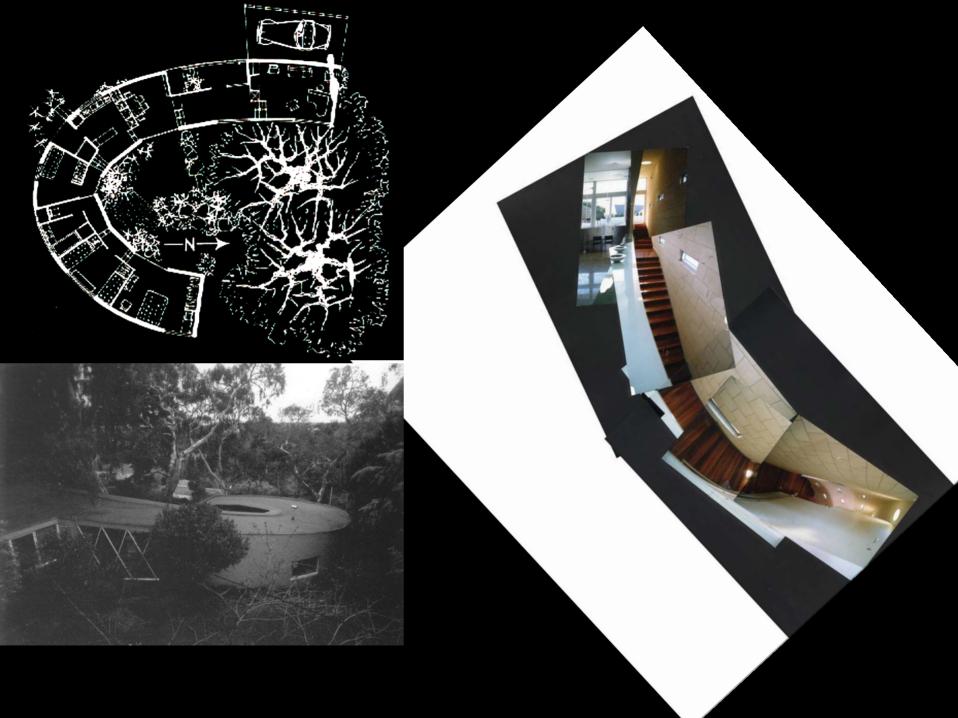

## 

4 x 1 7

**Cave House** 

The Dome House

768 x 1 – 1024 x 1 – 128 x 1 + 512 x 1 – 80 x 1 – 64 x 1 + 16 x 1 1 + 144 x 1 v 1 – 768 x 1 y 1 – 136 x 1 y 1 +

The Venice Pavilion

**Letter Box House** 

NORTH-WEST ELEVATION