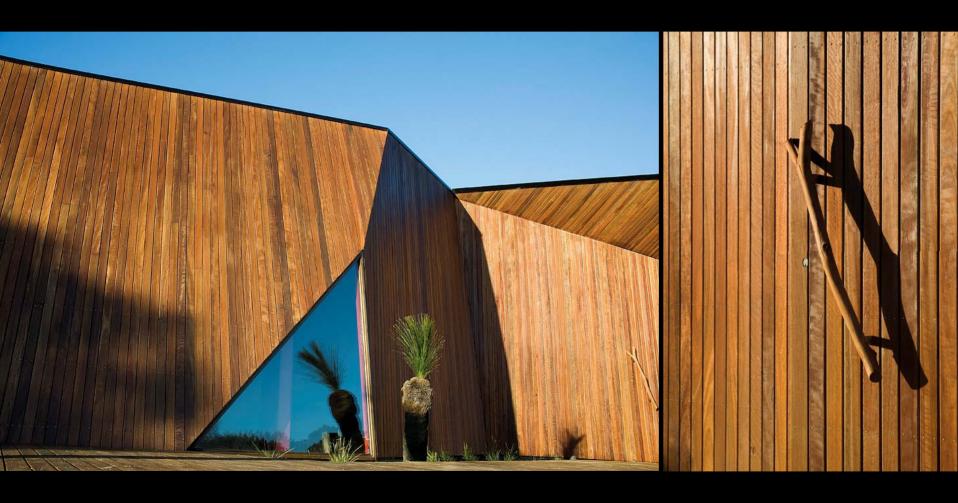

## 

4 x 1 7

**Cave House** 

The Dome House

768 x 1 – 1024 x 1 – 128 x 1 + 512 x 1 – 80 x 1 – 64 x 1 + 16 x 1 1 + 144 x 1 v 1 – 768 x 1 y 1 – 136 x 1 y 1 +

The Venice Pavilion

**Letter Box House** 

NORTH-WEST ELEVATION