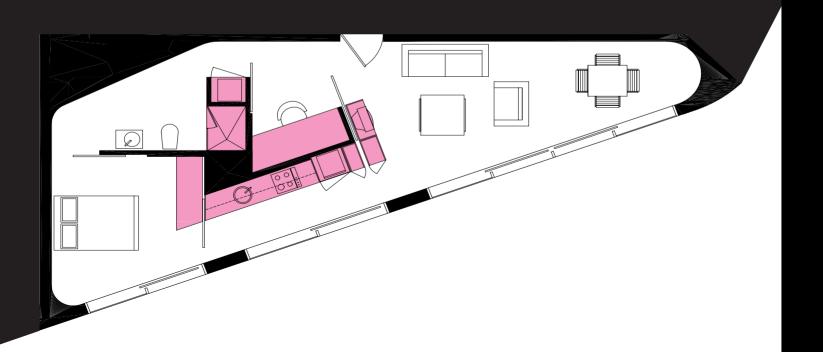

McBride Charles Ryan





QVII

















## 



































4 x 1 7

























**Cave House** 













































The Dome House







































































































768 x 1 – 1024 x 1 – 128 x 1 + 512 x 1 – 80 x 1 – 64 x 1 + 16 x 1 1 + 144 x 1 v 1 – 768 x 1 y 1 – 136 x 1 y 1 +







































The Venice Pavilion









































**Letter Box House** 









NORTH-WEST ELEVATION











































LETTERBOXES DIRECT QUALITY MAILBOXES"















Templestowe Multi-Purpose Hall









D.P.

SOUTH ELEVATION

MAS-01 (BRICKS LAID ON SIDE TO

EXPOSE HOLES ON FACE)

Tube Handrail

⊃.P. -

MAS – 02
(BRICKS LAID ON SIDE TO EXPOSE HOLES ON FACE)

60mm DIA Galvanised

50MMø GALVANIZED HANDRAIL

MAS-