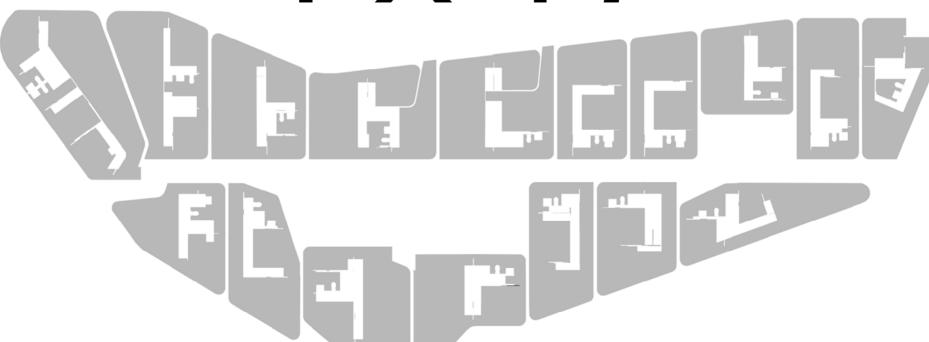

McBride Charles Ryan





QVII

















## 



































4 x 1 7

























**Cave House** 













































The Dome House







































































































768 x 1 – 1024 x 1 – 128 x 1 + 512 x 1 – 80 x 1 – 64 x 1 + 16 x 1 1 + 144 x 1 v 1 – 768 x 1 y 1 – 136 x 1 y 1 +







































The Venice Pavilion









































**Letter Box House** 









NORTH-WEST ELEVATION











































LETTERBOXES DIRECT QUALITY MAILBOXES"















Templestowe Multi-Purpose Hall









D.P.

SOUTH ELEVATION

MAS-01 (BRICKS LAID ON SIDE TO

EXPOSE HOLES ON FACE)

Tube Handrail

⊃.P. -

MAS – 02
(BRICKS LAID ON SIDE TO EXPOSE HOLES ON FACE)

60mm DIA Galvanised

50MMø GALVANIZED HA