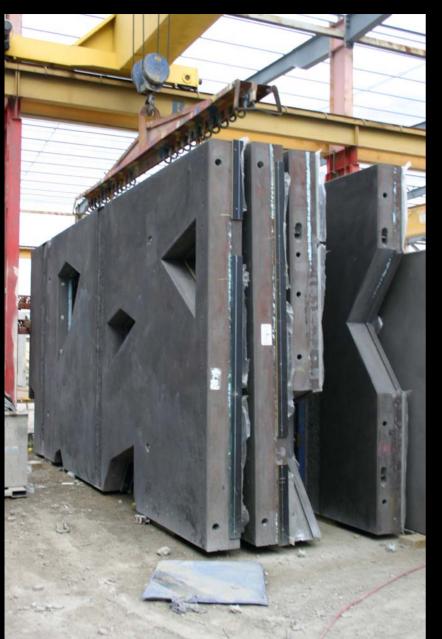

The Venice Pavilion









































**Letter Box House** 









NORTH-WEST ELEVATION











































LETTERBOXES DIRECT QUALITY MAILBOXES"















Templestowe Multi-Purpose Hall









D.P.

SOUTH ELEVATION

MAS-01 (BRICKS LAID ON SIDE TO

EXPOSE HOLES ON FACE)

Tube Handrail

⊃.P. -

MAS – 02
(BRICKS LAID ON SIDE TO EXPOSE HOLES ON FACE)

60mm DIA Galvanised

50MMø GALVANIZED HANDRAIL

MAS-02 MAS-01

STEPS BEHIND BRICKWORK

ALL EXTERIOR COLUMNS TO BE OF BLACK PAINTED TO MATCH ROOFING

D,P,









































Fitzroy High School

## **NOT**













## **BUT RATHER**









## MICHAEL STREET











































## Yardmasters





























































Monaco House











































WEST ELEVATION ROITAV313 T23W









A Preview of Projects in Development









## Building 1, The Brewery











Scheme 1







Scheme 2

























## PEGS Senior Campus