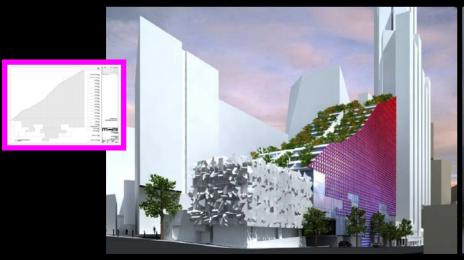

Templestowe Multi-Purpose Hall









D.P.

SOUTH ELEVATION

MAS-01 (BRICKS LAID ON SIDE TO

EXPOSE HOLES ON FACE)

Tube Handrail

⊃.P. -

MAS – 02
(BRICKS LAID ON SIDE TO EXPOSE HOLES ON FACE)

60mm DIA Galvanised

50MMø GALVANIZED HANDRAIL

MAS-02 MAS-01

STEPS BEHIND BRICKWORK

ALL EXTERIOR COLUMNS TO BE OF BLACK PAINTED TO MATCH ROOFING

D,P,









































Fitzroy High School

## **NOT**













## **BUT RATHER**









## MICHAEL STREET











































## Yardmasters





























































Monaco House











































WEST ELEVATION ROITAV313 T23W









A Preview of Projects in Development









## Building 1, The Brewery











Scheme 1







Scheme 2

























## PEGS Senior Campus