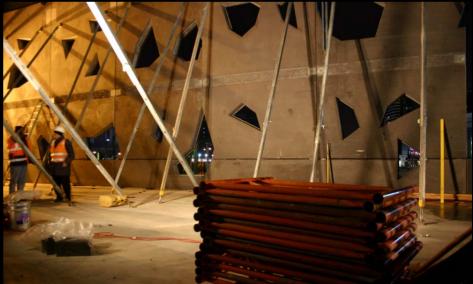

The Venice Pavilion









































**Letter Box House** 









NORTH-WEST ELEVATION











































LETTERBOXES DIRECT QUALITY MAILBOXES"















Templestowe Multi-Purpose Hall









D.P.

SOUTH ELEVATION

MAS-01 (BRICKS LAID ON SIDE TO

EXPOSE HOLES ON FACE)

Tube Handrail

⊃.P. -

MAS – 02
(BRICKS LAID ON SIDE TO EXPOSE HOLES ON FACE)

60mm DIA Galvanised

50MMø GALVANIZED HANDRAIL

MAS-02 MAS-01

STEPS BEHIND BRICKWORK

ALL EXTERIOR COLUMNS TO BE OF BLACK PAINTED TO MATCH ROOFING

D,P,









































Fitzroy High School

## **NOT**













## **BUT RATHER**









## MICHAEL STREET











































## Yardmasters





























































Monaco House











































WEST ELEVATION ROITAV313 T23W









A Preview of Projects in Development









## Building 1, The Brewery











Scheme 1







Scheme 2

























## PEGS Senior Campus