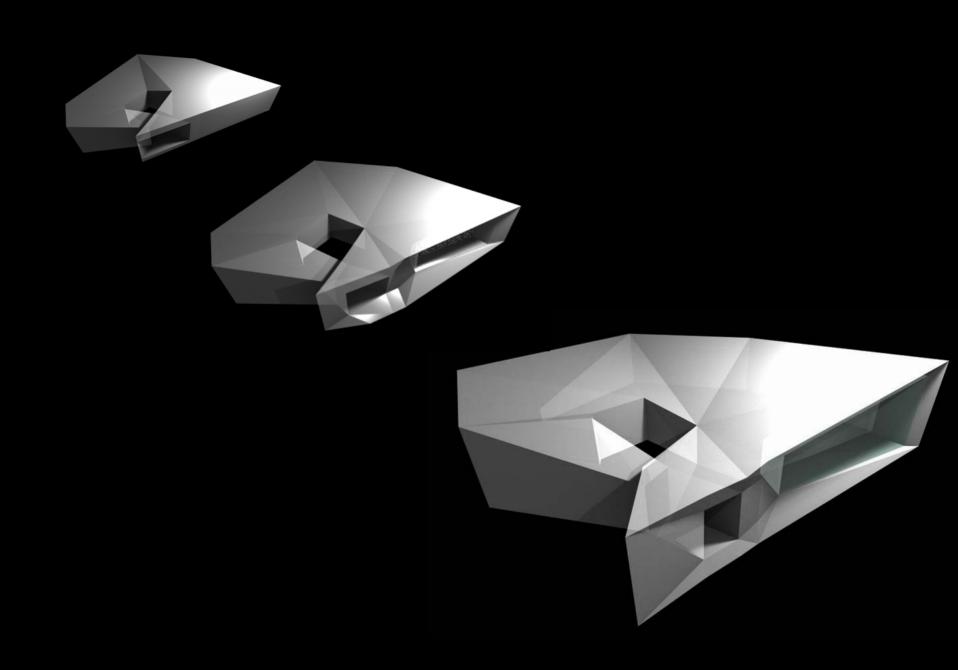

McBride Charles Ryan





QVII

















## 



































4 x 1 7

























**Cave House** 













































The Dome House







































































































768 x 1 – 1024 x 1 – 128 x 1 + 512 x 1 – 80 x 1 – 64 x 1 + 16 x 1 1 + 144 x 1 v 1 – 768 x 1 y 1 – 136 x 1 y 1 +







































The Venice Pavilion









































**Letter Box House** 









NORTH-WEST ELEVATION











































LETTERBOXES DIRECT QUALITY MAILBOXES"















Templestowe Multi-Purpose Hall









D.P.

SOUTH ELEVATION

MAS-01 (BRICKS LAID ON SIDE TO

EXPOSE HOLES ON FACE)

Tube Handrail

⊃.P. -

MAS – 02
(BRICKS LAID ON SIDE TO EXPOSE HOLES ON FACE)

60mm DIA Galvanised

50MMø GALVANIZED HANDRAIL

MAS-02 MAS-01

STEPS BEHIND BRICKWORK

ALL EXTERIOR COLUMNS TO BE OF BLACK PAINTED TO MATCH ROOFING

D,P,









































Fitzroy High School

## **NOT**













## **BUT RATHER**









## MICHAEL STREET











































## Yardmasters