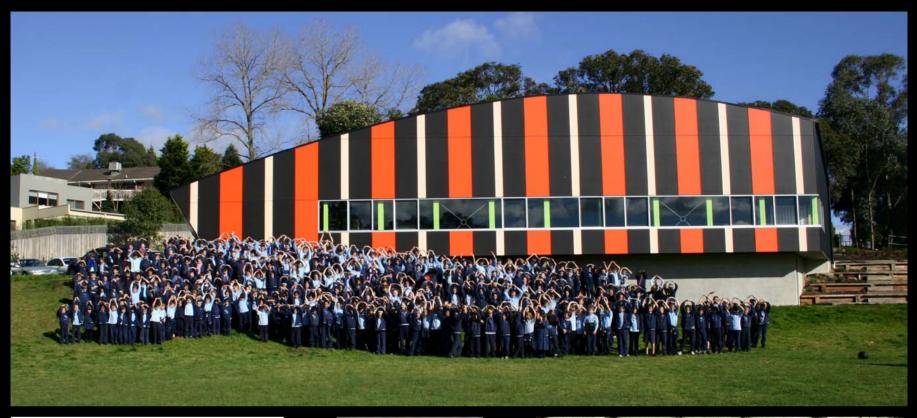

LETTERBOXES DIRECT QUALITY MAILBOXES"

Templestowe Multi-Purpose Hall

D.P.

SOUTH ELEVATION

MAS-01 (BRICKS LAID ON SIDE TO

EXPOSE HOLES ON FACE)

Tube Handrail

⊃.P. -

MAS – 02
(BRICKS LAID ON SIDE TO EXPOSE HOLES ON FACE)

60mm DIA Galvanised

50MMø GALVANIZED HANDRAIL

MAS-02 MAS-01

STEPS BEHIND BRICKWORK

ALL EXTERIOR COLUMNS TO BE OF BLACK PAINTED TO MATCH ROOFING

D,P,

Fitzroy High School