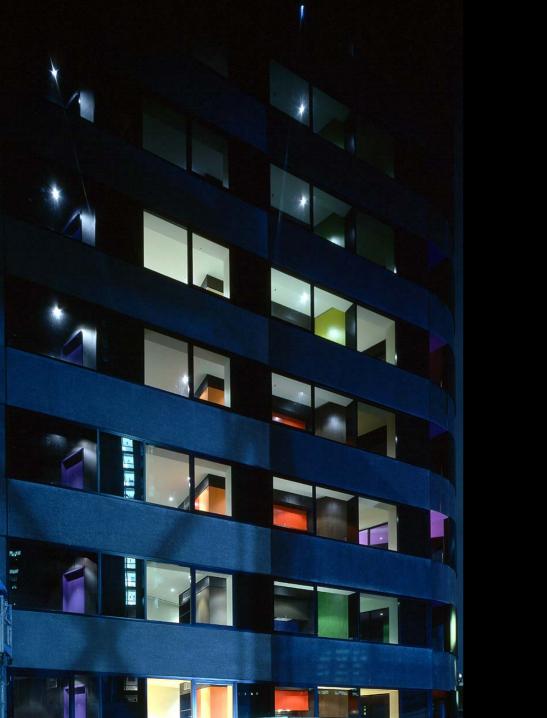

McBride Charles Ryan





QVII

















## 



































4 x 1 7

























**Cave House** 













































The Dome House







































































































768 x 1 – 1024 x 1 – 128 x 1 + 512 x 1 – 80 x 1 – 64 x 1 + 16 x 1 1 + 144 x 1 v 1 – 768 x 1 y 1 – 136 x 1 y 1 +







































The Venice Pavilion









































**Letter Box House** 









NORTH-WEST ELEVATION











































LETTERBOXES DIRECT QUALITY MAILBOXES"















Templestowe Multi-Purpose Hall









D.P.

SOUTH ELEVATION

MAS-01 (BRICKS LAID ON SIDE TO

EXPOSE HOLES ON FACE)

Tube Handrail

⊃.P. -

MAS – 02
(BRICKS LAID ON SIDE TO EXPOSE HOLES ON FACE)

60mm DIA Galvanised

50MMø GALVANIZED HANDRAIL

MAS-02 M