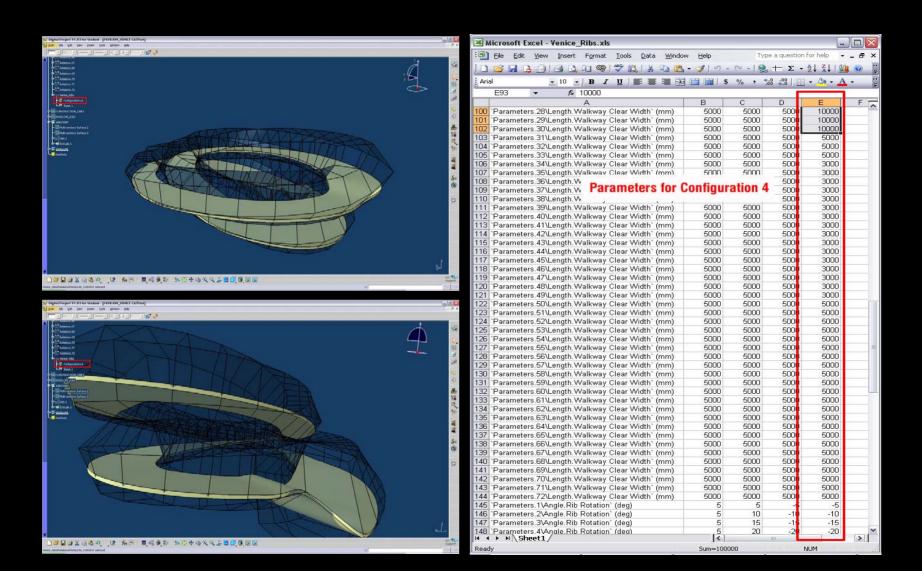

## 

4 x 1 7

**Cave House** 

The Dome House

768 x 1 – 1024 x 1 – 128 x 1 + 512 x 1 – 80 x 1 – 64 x 1 + 16 x 1 1 + 144 x 1 v 1 – 768 x 1 y 1 – 136 x 1 y 1 +

The Venice Pavilion

**Letter Box House** 

NORTH-WEST ELEVATION