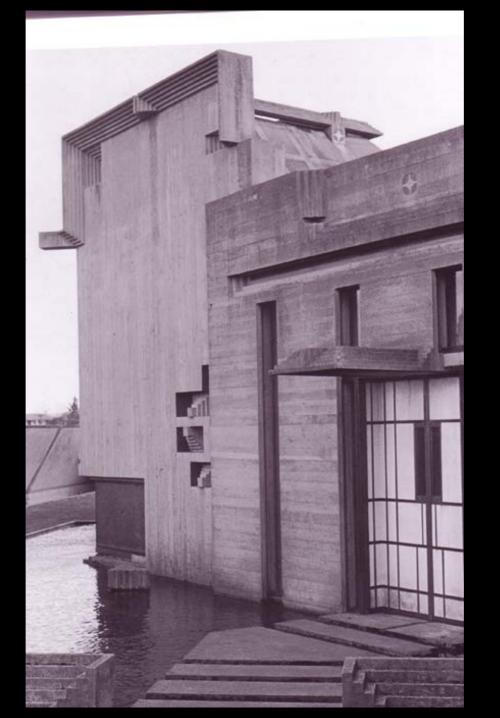

McBride Charles Ryan





QVII

















## 



































4 x 1 7

























**Cave House** 













































The Dome House







































































































768 x 1 – 1024 x 1 – 128 x 1 + 512 x 1 – 80 x 1 – 64 x 1 + 16 x 1 1 + 144 x 1 v 1 – 768 x 1 y 1 – 136 x 1 y 1 +







































The Venice Pavilion









































**Letter Box House** 









NORTH-WEST ELEVATION











































LETTERBOXES DIRECT QUALITY MAILBOXES"















Templestowe Multi-Purpose Hall









D.P.

SOUTH ELEVATION

MAS-01 (BRICKS LAID ON SIDE TO

EXPOSE HOLES ON FACE)

Tube Handrail

⊃.P. -

MAS – 02
(BRICKS LAID ON SIDE TO EXPOSE HOLES ON FACE)

60mm DIA Galvanised

50MMø GALVANIZED HANDRAIL

MAS-02 MAS-01

STEPS BEHIND BRICKWORK

ALL EXTERIOR COLUMNS TO BE OF BLACK PAINTED TO MATCH ROOFING

D,P,









































Fi