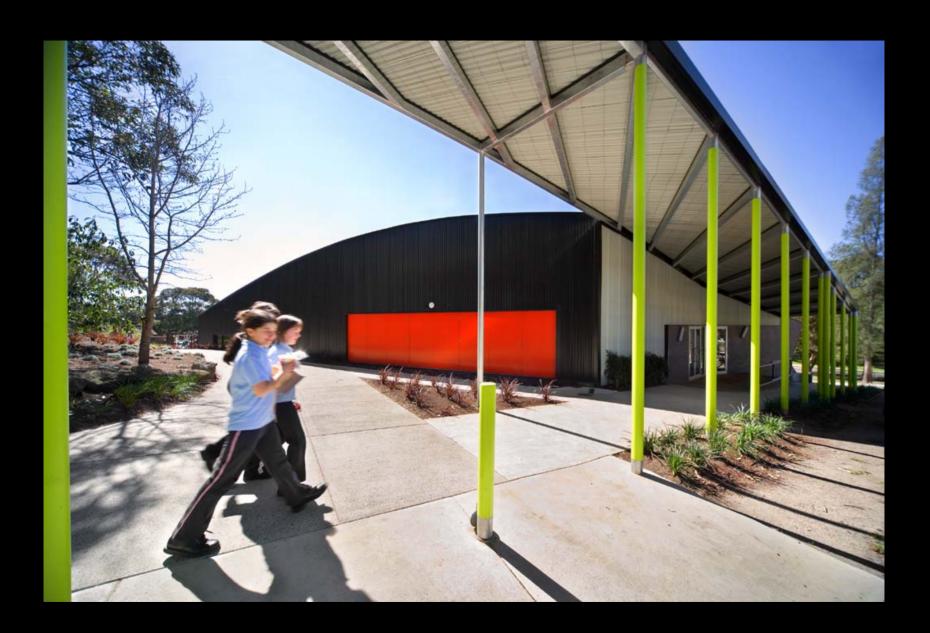

LETTERBOXES DIRECT QUALITY MAILBOXES"

Templestowe Multi-Purpose Hall

D.P.

SOUTH ELEVATION

MAS-01 (BRICKS LAID ON SIDE TO

EXPOSE HOLES ON FACE)

Tube Handrail

⊃.P. -

MAS – 02
(BRICKS LAID ON SIDE TO EXPOSE HOLES ON FACE)

60mm DIA Galvanised

50MMø GALVANIZED HANDRAIL

MAS-02 MAS-01

STEPS BEHIND BRICKWORK

ALL EXTERIOR COLUMNS TO BE OF BLACK PAINTED TO MATCH ROOFING

D,P,

Fitzroy High School