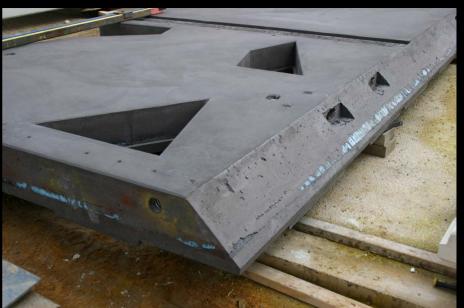

The Venice Pavilion









































**Letter Box House** 









NORTH-WEST ELEVATION











































LETTERBOXES DIRECT QUALITY MAILBOXES"















Templestowe Multi-Purpose Hall









D.P.

SOUTH ELEVATION

MAS-01 (BRICKS LAID ON SIDE TO

EXPOSE HOLES ON FACE)

Tube Handrail

⊃.P. -

MAS – 02
(BRICKS LAID ON SIDE TO EXPOSE HOLES ON FACE)

60mm DIA Galvanised

50MMø GALVANIZED HANDRAIL

MAS-02 MAS-01

STEPS BEHIND BRICKWORK

ALL EXTERIOR COLUMNS TO BE OF BLACK PAINTED TO MATCH ROOFING

D,P,









































Fitzroy High School

## **NOT**













## **BUT RATHER**









## MICHAEL STREET











































## Yardmasters





























































Monaco House











































WEST ELEVATION ROITAV313 T23W









A Preview of Projects in Development









## Building 1, The Brewery











Scheme 1







Scheme 2

























## PEGS Senior Campus