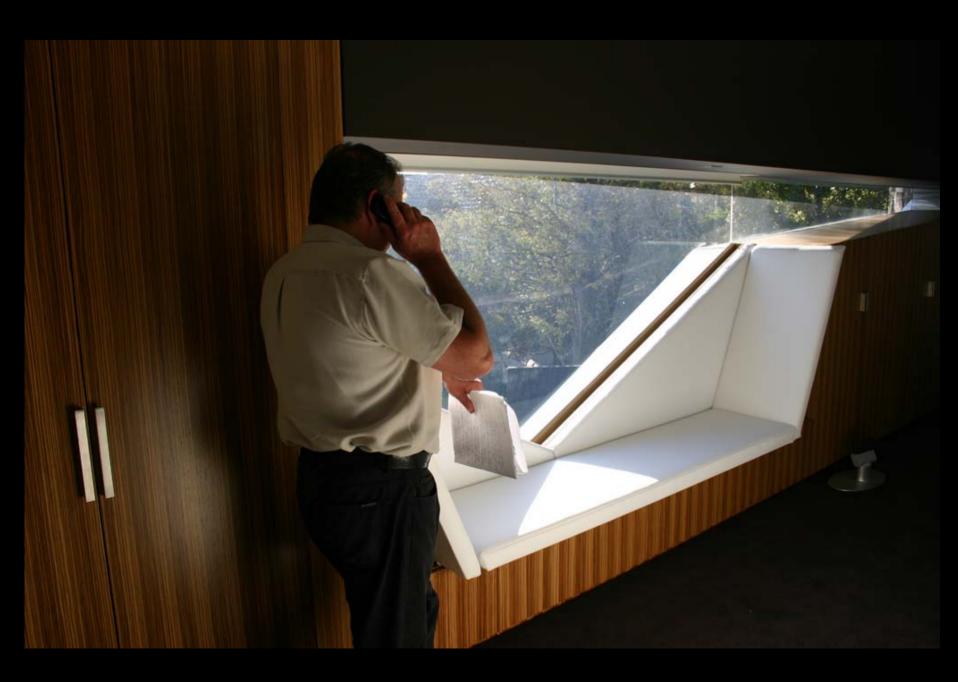

McBride Charles Ryan





QVII

















## 



































4 x 1 7

























**Cave House** 













































The Dome House







































































































768 x 1 – 1024 x 1 – 128 x 1 + 512 x 1 – 80 x 1 – 64 x 1 + 16 x 1 1 + 144 x 1 v 1 – 768 x 1 y 1 – 136 x 1 y 1 +







































The Venice Pavilion









































**Letter Box House** 









NORTH-WEST ELEVATION











































LETTERBOXES DIRECT QUALITY MAILBOXES"















Templestowe Multi-Purpose Hall









D.P.

SOUTH ELEVATION

MAS-01 (BRICKS LAID ON SIDE TO

EXPOSE HOLES ON FACE)

Tube Handrail

⊃.P. -

MAS – 02
(BRICKS LAID ON SIDE TO EXPOSE HOLES ON FACE)

60mm DIA Galvanised

50MMø GALVANIZED HANDRAIL

MAS-02 MAS-01

STEPS BEHIND BRICKWORK

ALL EXTERIOR COLUMNS TO BE OF BLAC