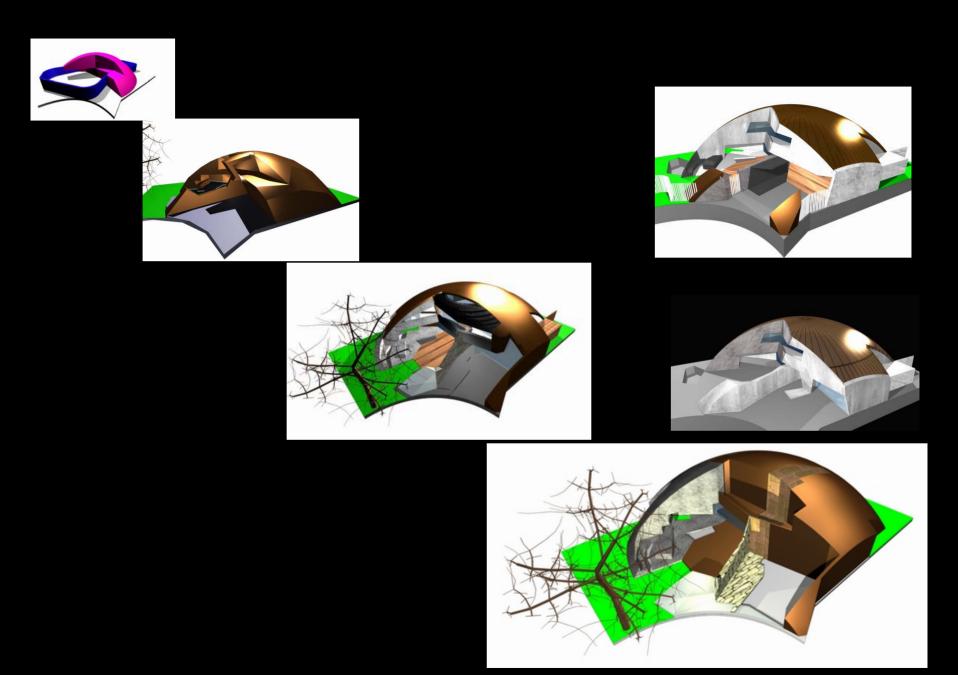

## 

4 x 1 7

**Cave House** 

The Dome House

768 x 1 – 1024 x 1 – 128 x 1 + 512 x 1 – 80 x 1 – 64 x 1 + 16 x 1 1 + 144 x 1 v 1 – 768 x 1 y 1 – 136 x 1 y 1 +

The Venice Pavilion

**Letter Box House** 

NORTH-WEST ELEVATION