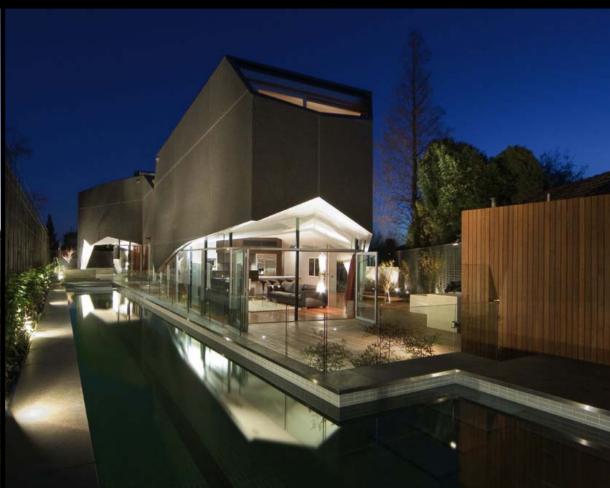

McBride Charles Ryan

QVII

## 

4 x 1 7

**Cave House** 

The Dome House

768 x 1 – 1024 x 1 – 128 x 1 + 512 x 1 – 80 x 1 – 64 x 1 + 16 x 1 1 + 144 x 1 v 1 – 768 x 1 y 1 – 136 x 1 y 1 +

The Venice Pavilion

**Letter Box House** 

NORTH-WEST ELEVATION