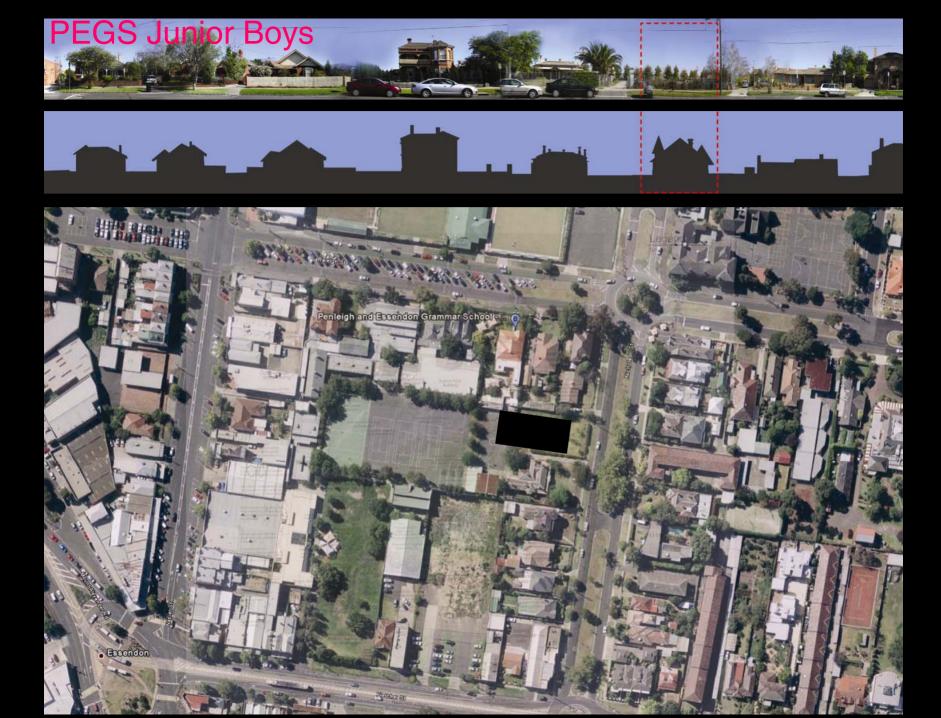

lti-Purpose Hall









D.P.

SOUTH ELEVATION

MAS-01 (BRICKS LAID ON SIDE TO

EXPOSE HOLES ON FACE)

Tube Handrail

⊃.P. -

MAS – 02
(BRICKS LAID ON SIDE TO EXPOSE HOLES ON FACE)

60mm DIA Galvanised

50MMø GALVANIZED HANDRAIL

MAS-02 MAS-01

STEPS BEHIND BRICKWORK

ALL EXTERIOR COLUMNS TO BE OF BLACK PAINTED TO MATCH ROOFING

D,P,









































Fitzroy High School

## **NOT**













## **BUT RATHER**









## MICHAEL STREET











































## Yardmasters





























































Monaco House











































WEST ELEVATION ROITAV313 T23W









A Preview of Projects in Development









## Building 1, The Brewery











Scheme 1







Scheme 2

























## PEGS Senior Campus