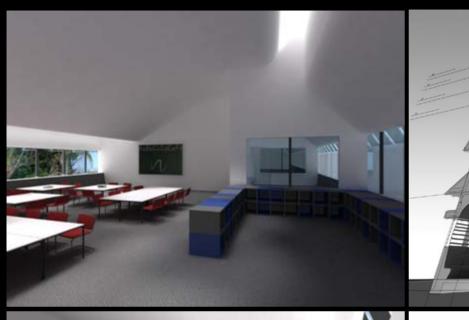

ose Hall









D.P.

SOUTH ELEVATION

MAS-01 (BRICKS LAID ON SIDE TO

EXPOSE HOLES ON FACE)

Tube Handrail

⊃.P. -

MAS – 02
(BRICKS LAID ON SIDE TO EXPOSE HOLES ON FACE)

60mm DIA Galvanised

50MMø GALVANIZED HANDRAIL

MAS-02 MAS-01

STEPS BEHIND BRICKWORK

ALL EXTERIOR COLUMNS TO BE OF BLACK PAINTED TO MATCH ROOFING

D,P,









































Fitzroy High School

## **NOT**













## **BUT RATHER**









## MICHAEL STREET











































## Yardmasters





























































Monaco House











































WEST ELEVATION ROITAV313 T23W









A Preview of Projects in Development









## Building 1, The Brewery











Scheme 1







Scheme 2

























## PEGS Senior Campus