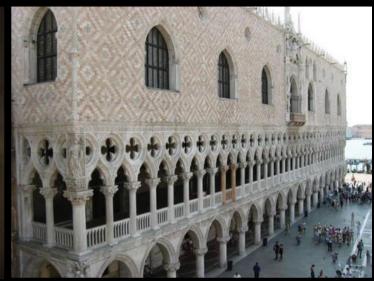

McBride Charles Ryan





QVII

















## 



































4 x 1 7

























**Cave House** 













































The Dome House







































































































768 x 1 – 1024 x 1 – 128 x 1 + 512 x 1 – 80 x 1 – 64 x 1 + 16 x 1 1 + 144 x 1 v 1 – 768 x 1 y 1 – 136 x 1 y 1 +







































The Venice Pavilion









































**Letter Box House** 









NORTH-WEST ELEVATION











































LETTERBOXES DIRECT QUALITY MAILBOXES"















Templestowe Multi-Purpose Hall









D.P.

SOUTH ELEVATION

MAS-01 (BRICKS LAID ON SIDE TO

EXPOSE HOLES ON FACE)

Tube Handrail

⊃.P. -

MAS – 02
(BRICKS LAID ON SIDE TO EXPOSE HOLES ON FACE)

60mm DIA Galvanised

50MMø GALVANIZED HANDRAIL

MAS-02 MAS-01

STEPS BEHIND BRICKWORK

ALL EXTERIOR COLUMNS TO BE OF BLACK PAINTED TO MATCH ROOFING

D,P,









































Fitzroy High School

## **NOT**













## **BUT RATHER**









## MICHAEL STREET











































## Yardmasters





























































Monaco House