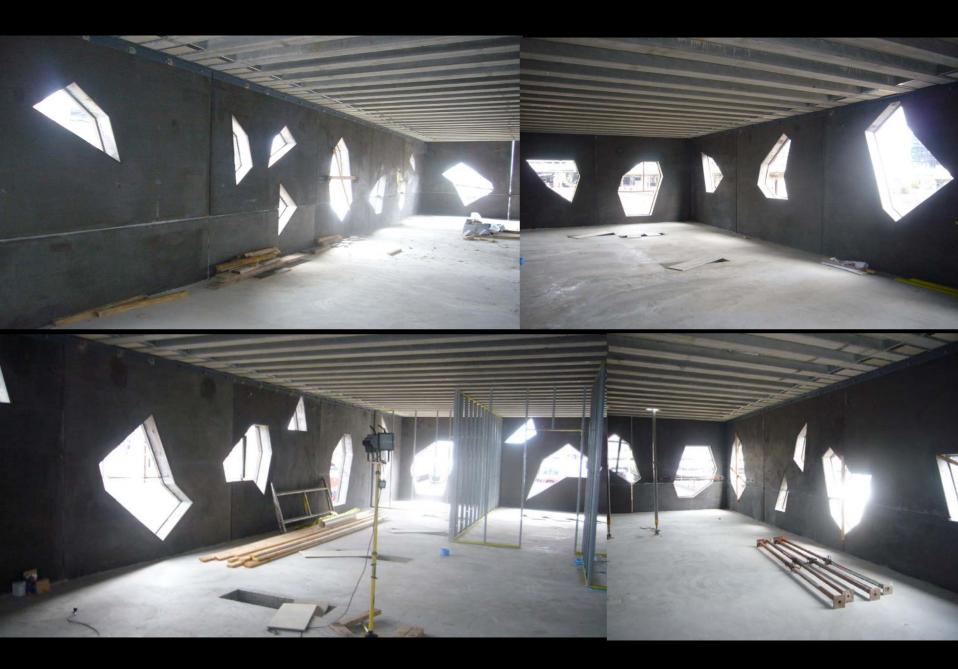

The Venice Pavilion









































**Letter Box House** 









NORTH-WEST ELEVATION











































LETTERBOXES DIRECT QUALITY MAILBOXES"















Templestowe Multi-Purpose Hall









D.P.

SOUTH ELEVATION

MAS-01 (BRICKS LAID ON SIDE TO

EXPOSE HOLES ON FACE)

Tube Handrail

⊃.P. -

MAS – 02
(BRICKS LAID ON SIDE TO EXPOSE HOLES ON FACE)

60mm DIA Galvanised

50MMø GALVANIZED HANDRAIL

MAS-02 MAS-01

STEPS BEHIND BRICKWORK

ALL EXTERIOR COLUMNS TO BE OF BLACK PAINTED TO MATCH ROOFING

D,P,









































Fitzroy High School

## **NOT**













## **BUT RATHER**









## MICHAEL STREET











































## Yardmasters





























































Monaco House











































WEST ELEVATION ROITAV313 T23W









A Preview of Projects in Development









## Building 1, The Brewery











Scheme 1







Scheme 2

























## PEGS Senior Campus