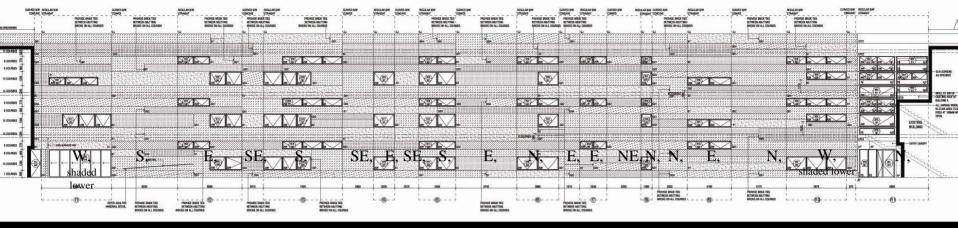

LETTERBOXES DIRECT QUALITY MAILBOXES"

Templestowe Multi-Purpose Hall

D.P.

SOUTH ELEVATION

MAS-01 (BRICKS LAID ON SIDE TO

EXPOSE HOLES ON FACE)

Tube Handrail

⊃.P. -

MAS – 02
(BRICKS LAID ON SIDE TO EXPOSE HOLES ON FACE)

60mm DIA Galvanised

50MMø GALVANIZED HANDRAIL

MAS-02 MAS-01

STEPS BEHIND BRICKWORK

ALL EXTERIOR COLUMNS TO BE OF BLACK PAINTED TO MATCH ROOFING

D,P,

Fitzroy High School