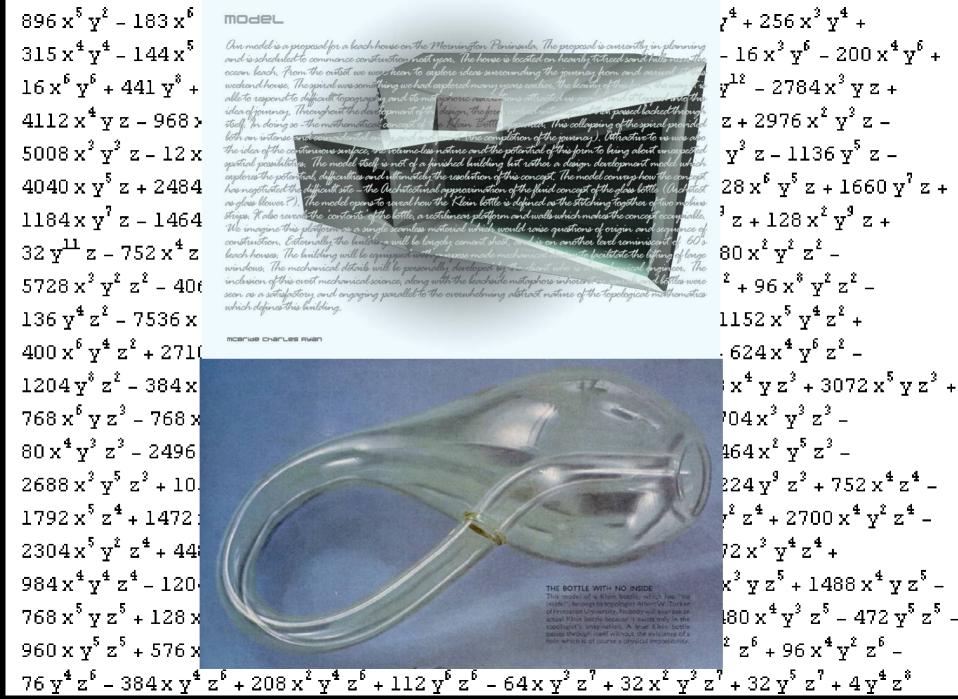

McBride Charles Ryan





QVII

















## 



































4 x 1 7

























**Cave House** 













































The Dome House







































































































768 x 1 – 1024 x 1 – 128 x 1 + 512 x 1 – 80 x 1 – 64 x 1 + 16 x 1 1 + 144 x 1 v 1 – 768 x 1 y 1 – 136 x 1 y 1 +







































The Venice Pavilion









































**Letter Box House** 









NORTH-WEST ELEVATION











































LETTERBOXES DIRECT QUALITY MAILBOXES"















Templestowe Multi-Purpose Hall









D.P.

SOUTH ELEVATION

MAS-01 (BRICKS LAID ON SIDE TO

EXPOSE HOLES ON FACE)

Tube Handrail

⊃.P. -

MAS – 02
(BRICKS LAID ON SIDE TO EXPOSE HOLES ON FACE)

60mm DIA Galvanised

50MMø GALVANIZED HANDRAIL

MAS-02 MAS-01

STEPS BEHIND BRICKWORK

ALL EXTERIOR COLUMNS TO BE OF BLACK PAINTED TO MATCH ROOFING

D,P,









































Fitzroy High School

## **NOT**













#