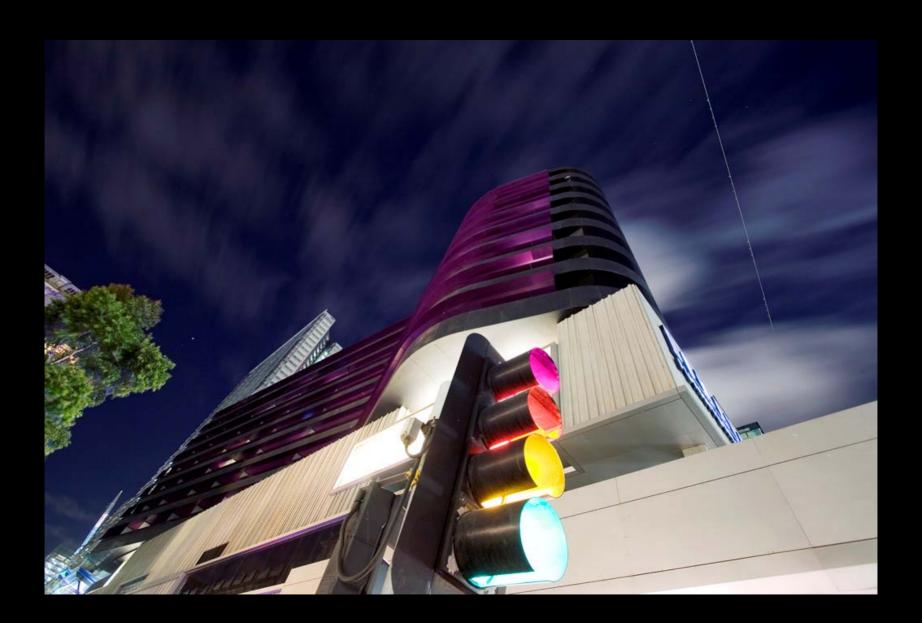

McBride Charles Ryan





QVII

















## 



































4 x 1 7

























**Cave House** 













































The Dome House







































































































768 x 1 – 1024 x 1 – 128 x 1 + 512 x 1 – 80 x 1 – 64 x 1 + 16 x 1 1 + 144 x 1 v 1 – 768 x 1 y 1 – 136 x 1 y 1 +







































The Venice Pavilion









































**Letter Box House** 









NORTH-WEST ELEVATION











































LETTERBOXES DIRECT QUALITY MAILBOXES"















Templestowe Multi-Purpose Hall









D.P.

SOUTH ELEVATION

MAS-01 (BRICKS LAID ON SIDE TO

EXPOSE HOLES ON FACE)

Tube Handrail

⊃.P. -

MAS – 02
(BRICKS LAID ON SIDE TO EXPOSE HOLES ON FACE)

60mm DIA Ga