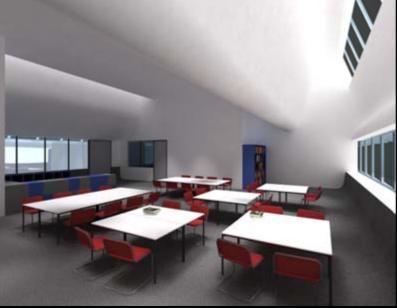

Hall









D.P.

SOUTH ELEVATION

MAS-01 (BRICKS LAID ON SIDE TO

EXPOSE HOLES ON FACE)

Tube Handrail

⊃.P. -

MAS – 02
(BRICKS LAID ON SIDE TO EXPOSE HOLES ON FACE)

60mm DIA Galvanised

50MMø GALVANIZED HANDRAIL

MAS-02 MAS-01

STEPS BEHIND BRICKWORK

ALL EXTERIOR COLUMNS TO BE OF BLACK PAINTED TO MATCH ROOFING

D,P,









































Fitzroy High School

## **NOT**













## **BUT RATHER**









## MICHAEL STREET











































## Yardmasters





























































Monaco House











































WEST ELEVATION ROITAV313 T23W









A Preview of Projects in Development









## Building 1, The Brewery











Scheme 1







Scheme 2

























## PEGS Senior Campus