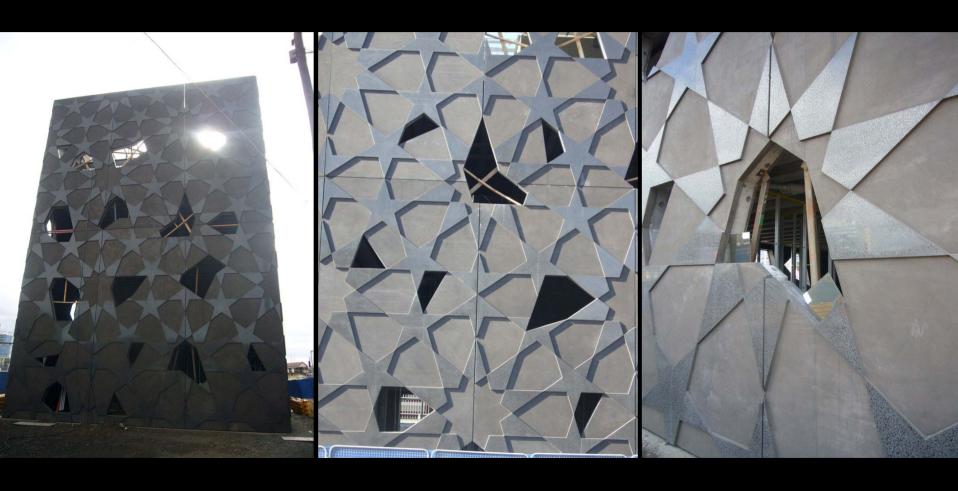

nice Pavilion









































**Letter Box House** 









NORTH-WEST ELEVATION











































LETTERBOXES DIRECT QUALITY MAILBOXES"















Templestowe Multi-Purpose Hall









D.P.

SOUTH ELEVATION

MAS-01 (BRICKS LAID ON SIDE TO

EXPOSE HOLES ON FACE)

Tube Handrail

⊃.P. -

MAS – 02
(BRICKS LAID ON SIDE TO EXPOSE HOLES ON FACE)

60mm DIA Galvanised

50MMø GALVANIZED HANDRAIL

MAS-02 MAS-01

STEPS BEHIND BRICKWORK

ALL EXTERIOR COLUMNS TO BE OF BLACK PAINTED TO MATCH ROOFING

D,P,









































Fitzroy High School

## **NOT**













## **BUT RATHER**









## MICHAEL STREET











































## Yardmasters





























































Monaco House











































WEST ELEVATION ROITAV313 T23W









A Preview of Projects in Development









## Building 1, The Brewery











Scheme 1







Scheme 2

























## PEGS Senior Campus