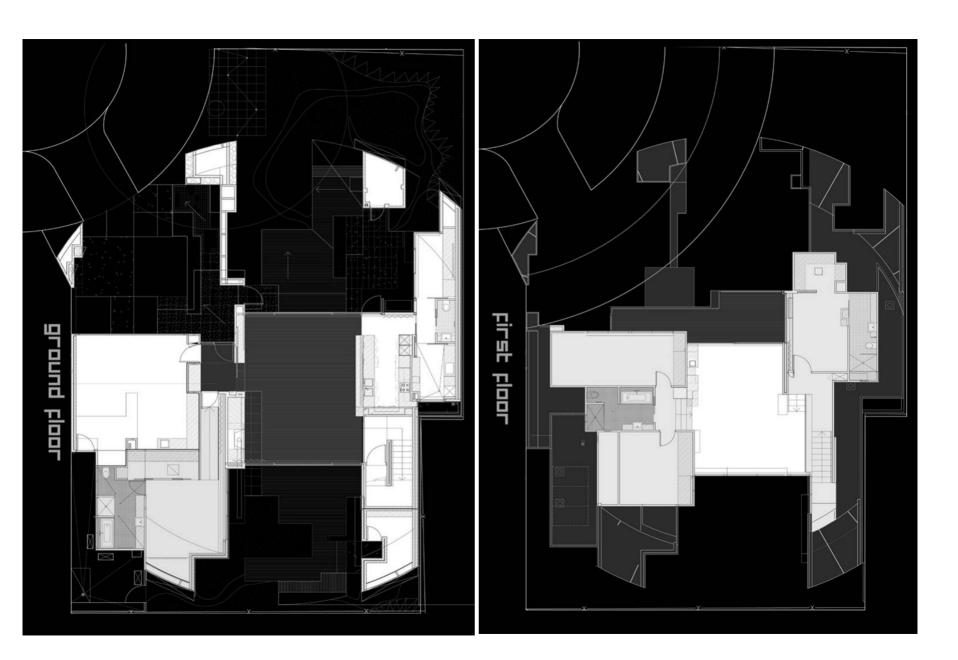

## 

4 x 1 7

**Cave House** 

The Dome House

768 x 1 – 1024 x 1 – 128 x 1 + 512 x 1 – 80 x 1 – 64 x 1 + 16 x 1 1 + 144 x 1 v 1 – 768 x 1 y 1 – 136 x 1 y 1 +

The Venice Pavilion

**Letter Box House** 

NORTH-WEST ELEVATION