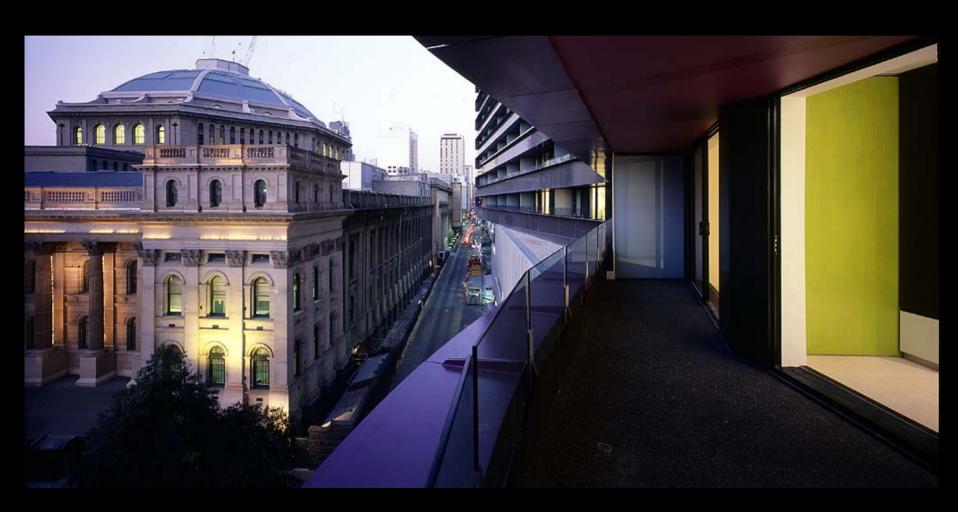

McBride Charles Ryan





QVII

















## 



































4 x 1 7

























**Cave House** 













































The Dome House







































































































768 x 1 – 1024 x 1 – 128 x 1 + 512 x 1 – 80 x 1 – 64 x 1 + 16 x 1 1 + 144 x 1 v 1 – 768 x 1 y 1 – 136 x 1 y 1 +







































The Venice Pavilion









































**Letter Box House** 









NORTH-WEST ELEVATION











































LETTERBOXES DIRECT QUALITY MAILBOXES"















Templestowe Multi-Purpose Hall









D.P.

SOUTH ELEVATION

MAS-01 (BRICKS LAID ON SIDE TO

EXPOSE HOLES ON FACE)

Tube Handrail

⊃.P. -

MAS – 02
(BRICKS LAID ON SIDE TO EXPOSE HOLES ON FACE)

60mm DIA Galvanised

50MMø GALVANIZED HANDRAIL

MAS-02