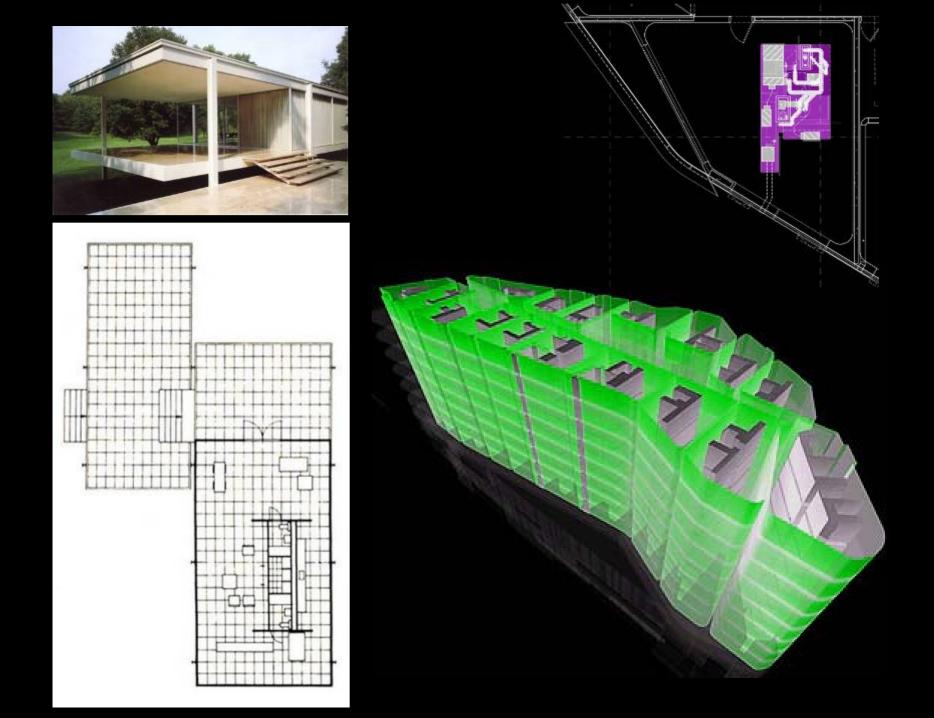

McBride Charles Ryan





QVII

















## 



































4 x 1 7

























**Cave House** 













































The Dome House







































































































768 x 1 – 1024 x 1 – 128 x 1 + 512 x 1 – 80 x 1 – 64 x 1 + 16 x 1 1 + 144 x 1 v 1 – 768 x 1 y 1 – 136 x 1 y 1 +







































The Venice Pavilion









































**Letter Box House** 









NORTH-WEST ELEVATION











































LETTERBOXES DIRECT QUALITY MAILBOXES"















Templestowe Multi-Purpose Hall









D.P.

SOUTH ELEVATION

MAS-01 (BRICKS LAID ON SIDE TO

EXPOSE HOLES ON FACE)

Tube Handrail

⊃.P. -

MAS – 02
(BRICKS LAID ON SIDE TO EXPOSE HOLE