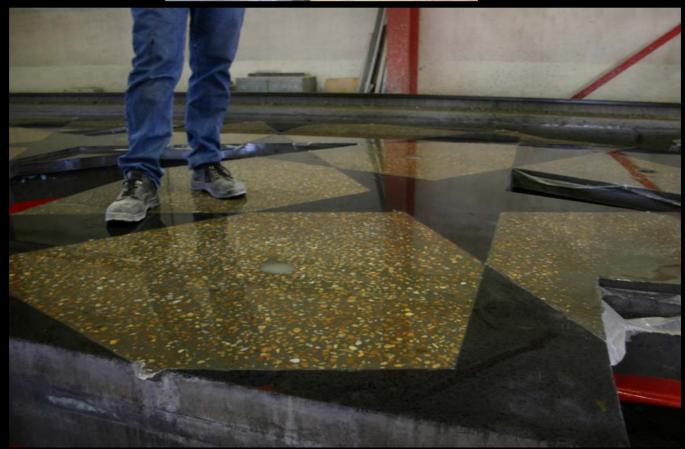

The Venice Pavilion









































**Letter Box House** 









NORTH-WEST ELEVATION











































LETTERBOXES DIRECT QUALITY MAILBOXES"















Templestowe Multi-Purpose Hall









D.P.

SOUTH ELEVATION

MAS-01 (BRICKS LAID ON SIDE TO

EXPOSE HOLES ON FACE)

Tube Handrail

⊃.P. -

MAS – 02
(BRICKS LAID ON SIDE TO EXPOSE HOLES ON FACE)

60mm DIA Galvanised

50MMø GALVANIZED HANDRAIL

MAS-02 MAS-01

STEPS BEHIND BRICKWORK

ALL EXTERIOR COLUMNS TO BE OF BLACK PAINTED TO MATCH ROOFING

D,P,









































Fitzroy High School

## **NOT**













## **BUT RATHER**









## MICHAEL STREET











































## Yardmasters





























































Monaco House











































WEST ELEVATION ROITAV313 T23W









A Preview of Projects in Development









## Building 1, The Brewery











Scheme 1







Scheme 2

























## PEGS Senior Campus