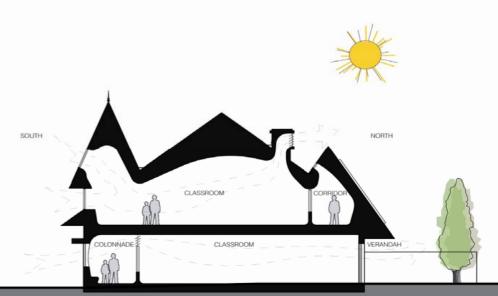

ll









D.P.

SOUTH ELEVATION

MAS-01 (BRICKS LAID ON SIDE TO

EXPOSE HOLES ON FACE)

Tube Handrail

⊃.P. -

MAS – 02
(BRICKS LAID ON SIDE TO EXPOSE HOLES ON FACE)

60mm DIA Galvanised

50MMø GALVANIZED HANDRAIL

MAS-02 MAS-01

STEPS BEHIND BRICKWORK

ALL EXTERIOR COLUMNS TO BE OF BLACK PAINTED TO MATCH ROOFING

D,P,









































Fitzroy High School

## **NOT**













## **BUT RATHER**









## MICHAEL STREET











































## Yardmasters





























































Monaco House











































WEST ELEVATION ROITAV313 T23W









A Preview of Projects in Development









## Building 1, The Brewery











Scheme 1







Scheme 2

























## PEGS Senior Campus