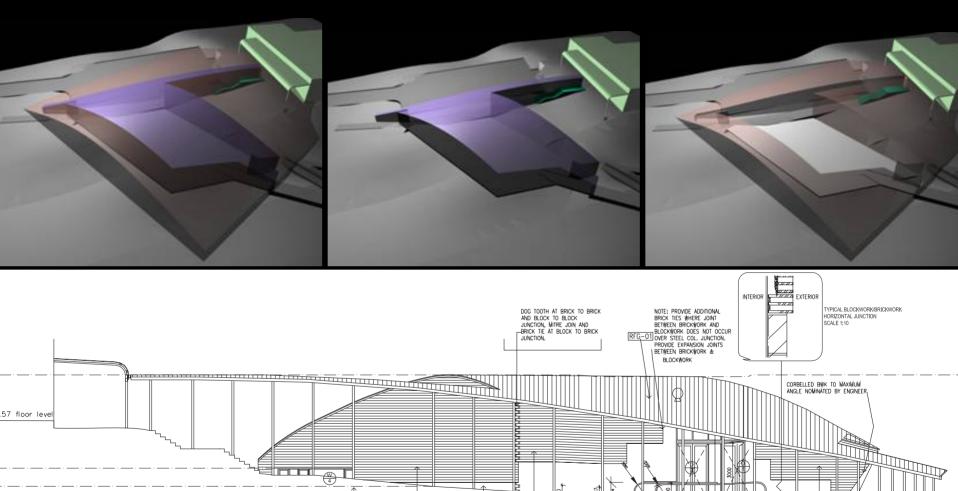

LETTERBOXES DIRECT QUALITY MAILBOXES"

Templestowe Multi-Purpose Hall

D.P.

SOUTH ELEVATION

MAS-01 (BRICKS LAID ON SIDE TO

EXPOSE HOLES ON FACE)

Tube Handrail

⊃.P. -

MAS – 02
(BRICKS LAID ON SIDE TO EXPOSE HOLES ON FACE)

60mm DIA Galvanised

50MMø GALVANIZED HANDRAIL

MAS-02 MAS-01

STEPS BEHIND BRICKWORK

ALL EXTERIOR COLUMNS TO BE OF BLACK PAINTED TO MATCH ROOFING

D,P,

Fitzroy High School