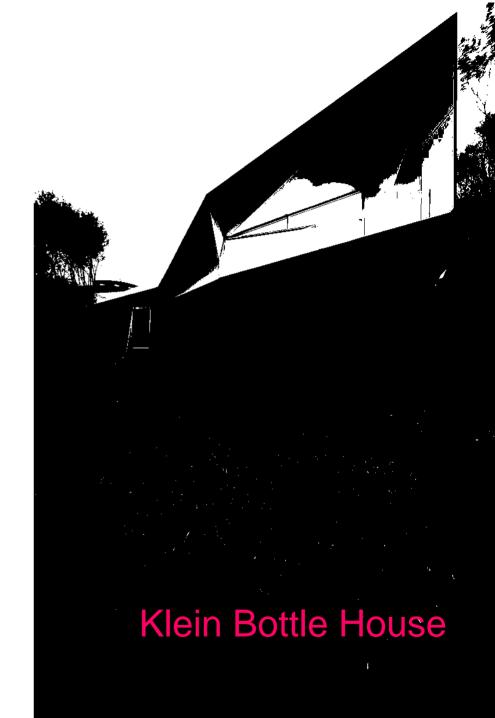

## 

4 x 1 7

**Cave House** 

The Dome House

768 x 1 – 1024 x 1 – 128 x 1 + 512 x 1 – 80 x 1 – 64 x 1 + 16 x 1 1 + 144 x 1 v 1 – 768 x 1 y 1 – 136 x 1 y 1 +

The Venice Pavilion

**Letter Box House** 

NORTH-WEST ELEVATION