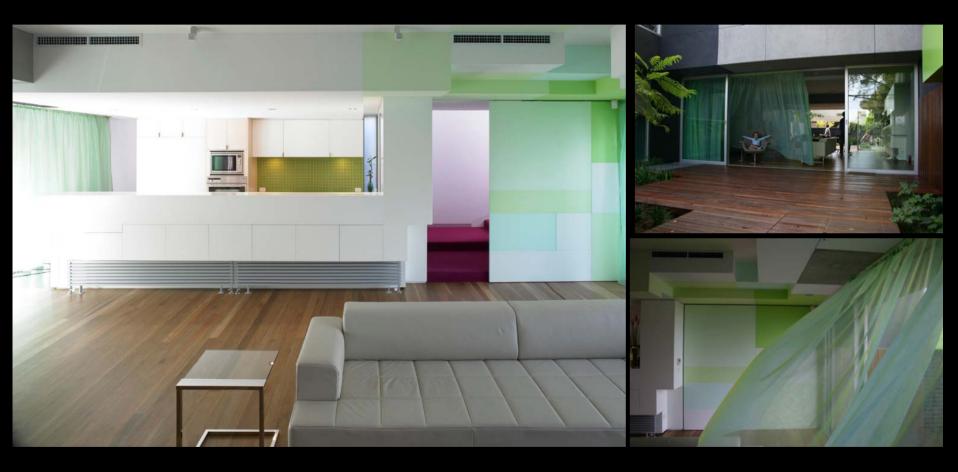

McBride Charles Ryan





QVII

















## 



































4 x 1 7

























**Cave House** 













































The Dome House







































































































768 x 1 – 1024 x 1 – 128 x 1 + 512 x 1 – 80 x 1 – 64 x 1 + 16 x 1 1 + 144 x 1 v 1 – 768 x 1 y 1 – 136 x 1 y 1 +







































The Venice Pavilion









































**Letter Box House** 









NORTH-WEST ELEVATION











































LETTERBOXES DIRECT QUALITY MAILBOXES"















Templestowe Multi-Purpose Hall









D.P.

SOUTH ELEVATION

MAS-01 (BRICKS LAID ON SIDE TO

EXPOSE HOLES ON FACE)

Tube Handrail

⊃.P. -

MAS – 02
(BRICKS LAID ON SIDE TO EXPOSE HOLES ON FACE)

60mm DIA Galvanised

50MMø GALVANIZED HANDRAIL

MAS-02 MAS-01

STEPS BEHIND BRICKWORK

ALL EXTERIOR COLUMNS TO BE OF BLACK PAINTED TO MATCH ROOFING

D,P,









































Fitzroy High