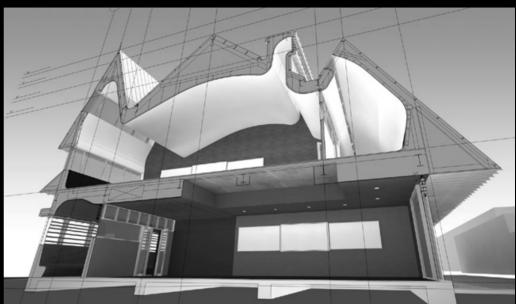

e Hall









D.P.

SOUTH ELEVATION

MAS-01 (BRICKS LAID ON SIDE TO

EXPOSE HOLES ON FACE)

Tube Handrail

⊃.P. -

MAS – 02
(BRICKS LAID ON SIDE TO EXPOSE HOLES ON FACE)

60mm DIA Galvanised

50MMø GALVANIZED HANDRAIL

MAS-02 MAS-01

STEPS BEHIND BRICKWORK

ALL EXTERIOR COLUMNS TO BE OF BLACK PAINTED TO MATCH ROOFING

D,P,









































Fitzroy High School

## **NOT**













## **BUT RATHER**









## MICHAEL STREET











































## Yardmasters





























































Monaco House











































WEST ELEVATION ROITAV313 T23W









A Preview of Projects in Development









## Building 1, The Brewery











Scheme 1







Scheme 2

























## PEGS Senior Campus