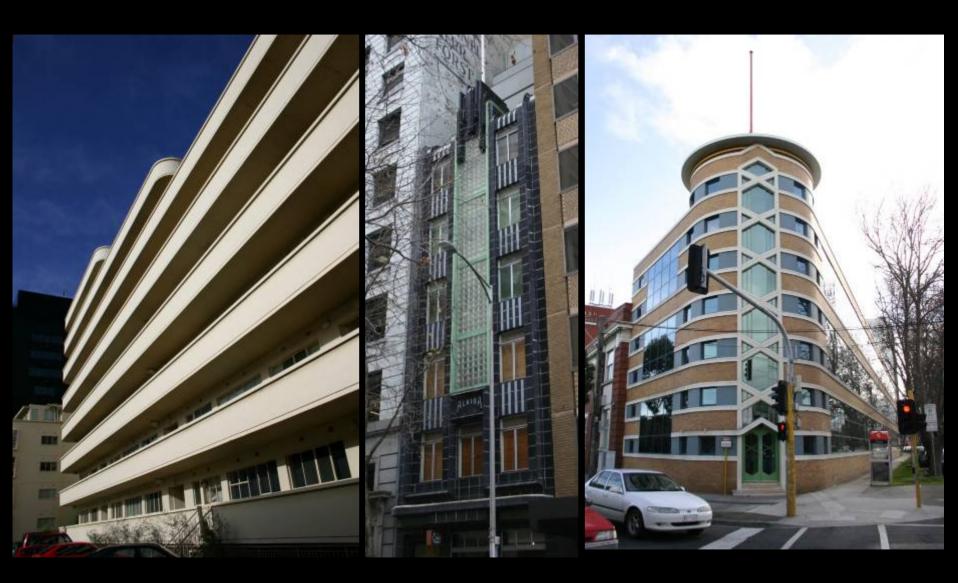

McBride Charles Ryan





QVII

















## 



































4 x 1 7

























**Cave House** 













































The Dome House







































































































768 x 1 – 1024 x 1 – 128 x 1 + 512 x 1 – 80 x 1 – 64 x 1 + 16 x 1 1 + 144 x 1 v 1 – 768 x 1 y 1 – 136 x 1 y 1 +







































The Venice Pavilion









































**Letter Box House** 









NORTH-WEST ELEVATION











































LETTERBOXES DIRECT QUALITY MAILBOXES"















Templestowe Multi-Purpose Hall









D.P.

SOUTH ELEVATION

MAS-01 (BRICKS LAID ON SIDE TO

EXPOSE HOLES ON FACE)

Tube Handrail

⊃.P. -

MAS – 02
(BRICKS LAID ON SIDE TO EXPOSE HOLES ON FACE