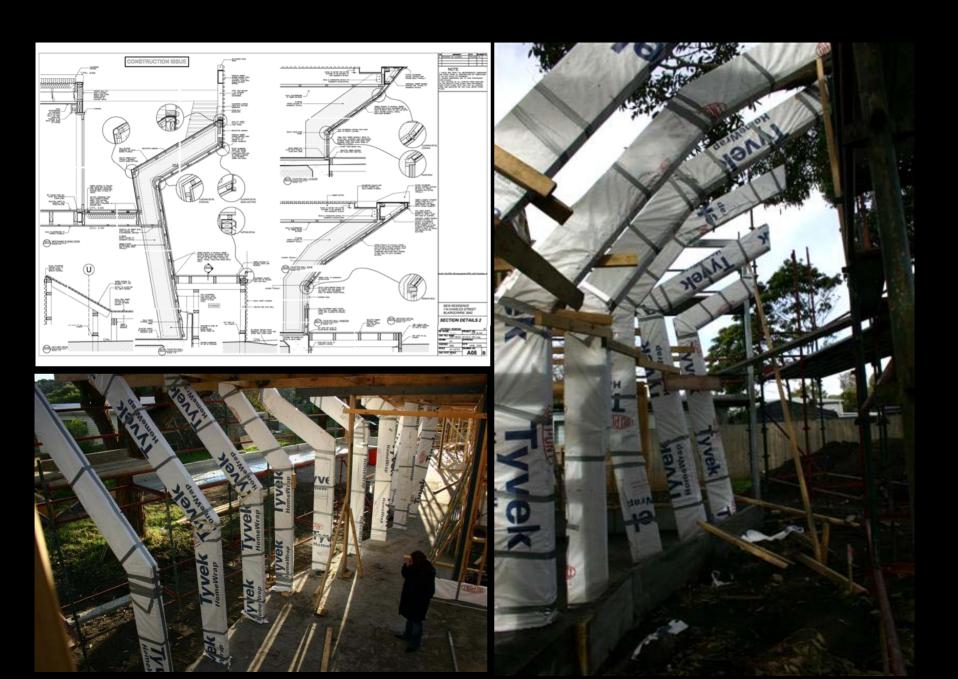

McBride Charles Ryan





QVII

















## 



































4 x 1 7

























**Cave House** 













































The Dome House







































































































768 x 1 – 1024 x 1 – 128 x 1 + 512 x 1 – 80 x 1 – 64 x 1 + 16 x 1 1 + 144 x 1 v 1 – 768 x 1 y 1 – 136 x 1 y 1 +







































The Venice Pavilion









































**Letter Box House** 









NORTH-WEST ELEVATION











































LETTERBOXES DIRECT QUALITY MAILBOXES"















Templestowe Multi-Purpose Hall









D.P.

SOUTH ELEVATION

MAS-01 (BRICKS LAID ON SIDE TO

EXPOSE HOLES ON FACE)

Tube Handrail

⊃.P. -

MAS – 02
(BRICKS LAID ON SIDE TO EXPOSE HOLES ON FACE)

60mm DIA Galvanised

50MMø GALVANIZED HANDRAIL

MAS-02 MAS-01

STEPS BEHIND BRICKWORK

ALL EXTERIOR COLUMNS TO BE OF BLACK PAINTED TO MATCH ROOFING

D,P,









































Fitzroy High School

## **NOT**













## **BUT RATHER**









## MICHAEL STREET











































## Yardmasters





























































Monaco House











































WEST ELEVATION ROITAV313 T23W









A Preview of Projects in Deve