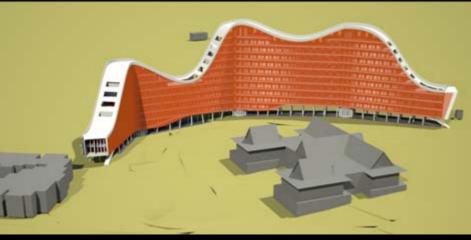

LETTERBOXES DIRECT QUALITY MAILBOXES"















Templestowe Multi-Purpose Hall









D.P.

SOUTH ELEVATION

MAS-01 (BRICKS LAID ON SIDE TO

EXPOSE HOLES ON FACE)

Tube Handrail

⊃.P. -

MAS – 02
(BRICKS LAID ON SIDE TO EXPOSE HOLES ON FACE)

60mm DIA Galvanised

50MMø GALVANIZED HANDRAIL

MAS-02 MAS-01

STEPS BEHIND BRICKWORK

ALL EXTERIOR COLUMNS TO BE OF BLACK PAINTED TO MATCH ROOFING

D,P,









































Fitzroy High School

## **NOT**













## **BUT RATHER**









## MICHAEL STREET











































## Yardmasters





























































Monaco House











































WEST ELEVATION ROITAV313 T23W









A Preview of Projects in Development









## Building 1, The Brewery











Scheme 1







Scheme 2

























## PEGS Senior Campus