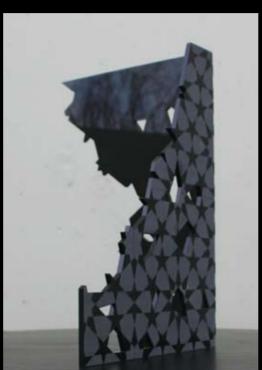

+







































The Venice Pavilion









































**Letter Box House** 









NORTH-WEST ELEVATION











































LETTERBOXES DIRECT QUALITY MAILBOXES"















Templestowe Multi-Purpose Hall









D.P.

SOUTH ELEVATION

MAS-01 (BRICKS LAID ON SIDE TO

EXPOSE HOLES ON FACE)

Tube Handrail

⊃.P. -

MAS – 02
(BRICKS LAID ON SIDE TO EXPOSE HOLES ON FACE)

60mm DIA Galvanised

50MMø GALVANIZED HANDRAIL

MAS-02 MAS-01

STEPS BEHIND BRICKWORK

ALL EXTERIOR COLUMNS TO BE OF BLACK PAINTED TO MATCH ROOFING

D,P,









































Fitzroy High School

## **NOT**













## **BUT RATHER**









## MICHAEL STREET











































## Yardmasters





























































Monaco House











































WEST ELEVATION ROITAV313 T23W









A Preview of Projects in Development









## Building 1, The Brewery











Scheme 1







Scheme 2

























## PEGS Senior Campus