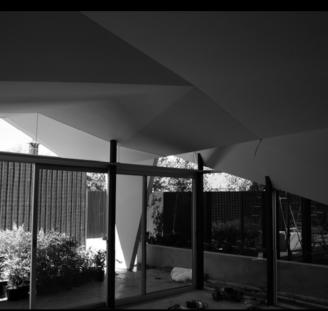

McBride Charles Ryan





QVII

















## 



































4 x 1 7

























**Cave House** 













































The Dome House







































































































768 x 1 – 1024 x 1 – 128 x 1 + 512 x 1 – 80 x 1 – 64 x 1 + 16 x 1 1 + 144 x 1 v 1 – 768 x 1 y 1 – 136 x 1 y 1 +







































The Venice Pavilion









































**Letter Box House** 









NORTH-WEST ELEVATION











































LETTERBOXES DIRECT QUALITY MAILBOXES"















Templestowe Multi-Purpose Hall









D.P.

SOUTH ELEVATION

MAS-01 (BRICKS LAID ON SIDE TO

EXPOSE HOLES ON FACE)

Tube Handrail

⊃.P. -

MAS – 02
(BRICKS LAID ON SIDE TO EXPOSE HOLES ON FACE)

60mm DIA Galvanised

50MMø GALVANIZED HANDRAIL

MAS-02 MAS-01

STEPS BEHIND BRICKWORK

ALL EXTERIOR COLUMNS TO BE O