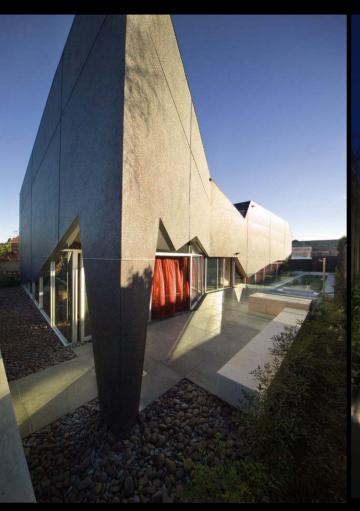

McBride Charles Ryan

QVII

## 

4 x 1 7

**Cave House** 

The Dome House

768 x 1 – 1024 x 1 – 128 x 1 + 512 x 1 – 80 x 1 – 64 x 1 + 16 x 1 1 + 144 x 1 v 1 – 768 x 1 y 1 – 136 x 1 y 1 +

The Venice Pavilion

**Letter Box House** 

NORTH-WEST ELEVATION