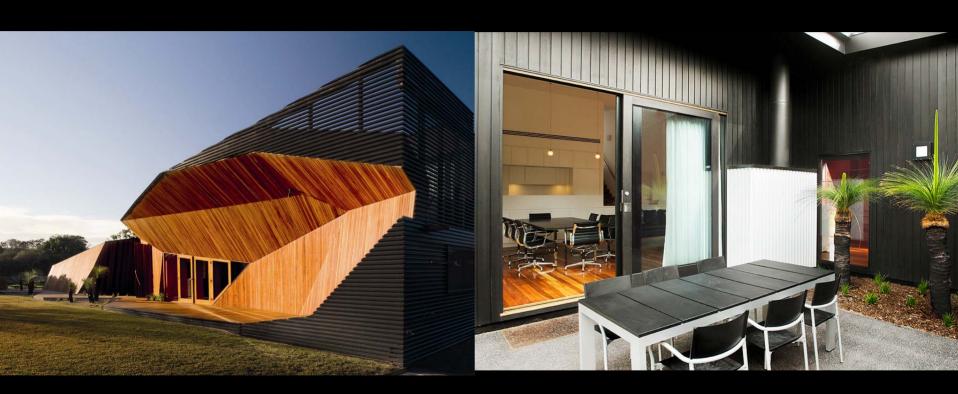

## 

4 x 1 7

**Cave House** 

The Dome House

768 x 1 – 1024 x 1 – 128 x 1 + 512 x 1 – 80 x 1 – 64 x 1 + 16 x 1 1 + 144 x 1 v 1 – 768 x 1 y 1 – 136 x 1 y 1 +

The Venice Pavilion

**Letter Box House** 

NORTH-WEST ELEVATION