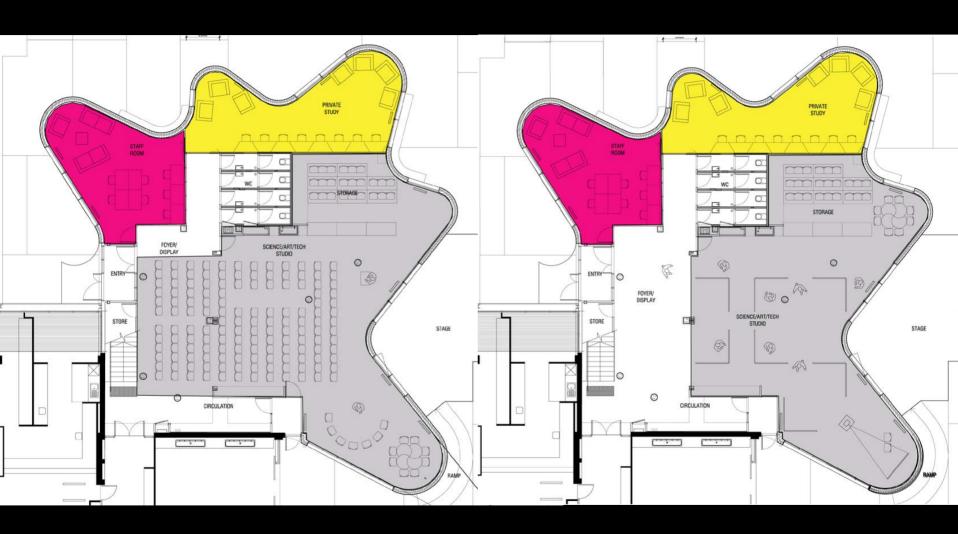

– 64 x 1 + 16 x 1 1 + 144 x 1 v 1 – 768 x 1 y 1 – 136 x 1 y 1 +







































The Venice Pavilion









































**Letter Box House** 









NORTH-WEST ELEVATION











































LETTERBOXES DIRECT QUALITY MAILBOXES"















Templestowe Multi-Purpose Hall









D.P.

SOUTH ELEVATION

MAS-01 (BRICKS LAID ON SIDE TO

EXPOSE HOLES ON FACE)

Tube Handrail

⊃.P. -

MAS – 02
(BRICKS LAID ON SIDE TO EXPOSE HOLES ON FACE)

60mm DIA Galvanised

50MMø GALVANIZED HANDRAIL

MAS-02 MAS-01

STEPS BEHIND BRICKWORK

ALL EXTERIOR COLUMNS TO BE OF BLACK PAINTED TO MATCH ROOFING

D,P,









































Fitzroy High School

## **NOT**













## **BUT RATHER**









## MICHAEL STREET











































## Yardmasters





























































Monaco House











































WEST ELEVATION ROITAV313 T23W









A Preview of Projects in Development









## Building 1, The Brewery











Scheme 1







Scheme 2

























## PEGS Senior Campus