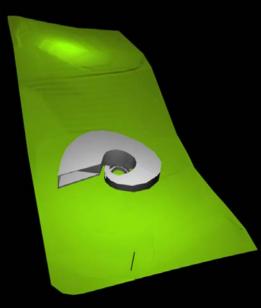

McBride Charles Ryan





QVII

















## 



































4 x 1 7

























**Cave House** 













































The Dome House







































































































768 x 1 – 1024 x 1 – 128 x 1 + 512 x 1 – 80 x 1 – 64 x 1 + 16 x 1 1 + 144 x 1 v 1 – 768 x 1 y 1 – 136 x 1 y 1 +







































The Venice Pavilion









































**Letter Box House** 









NORTH-WEST ELEVATION











































LETTERBOXES DIRECT QUALITY MAILBOXES"















Templestowe Multi-Purpose Hall









D.P.

SOUTH ELEVATION

MAS-01 (BRICKS LAID ON SIDE TO

EXPOSE HOLES ON FACE)

Tube Handrail

⊃.P. -

MAS – 02
(BRICKS LAID ON SIDE TO EXPOSE HOLES ON FACE)

60mm DIA Galvanised

50MMø GALVANIZED HANDRAIL

MAS-02 MAS-01

STEPS BEHIND BRICKWORK

ALL EXTERIOR COLUMNS TO BE OF BLACK PAINTED TO MATCH ROOFING

D,P,









































Fitzroy High School

## **NOT**