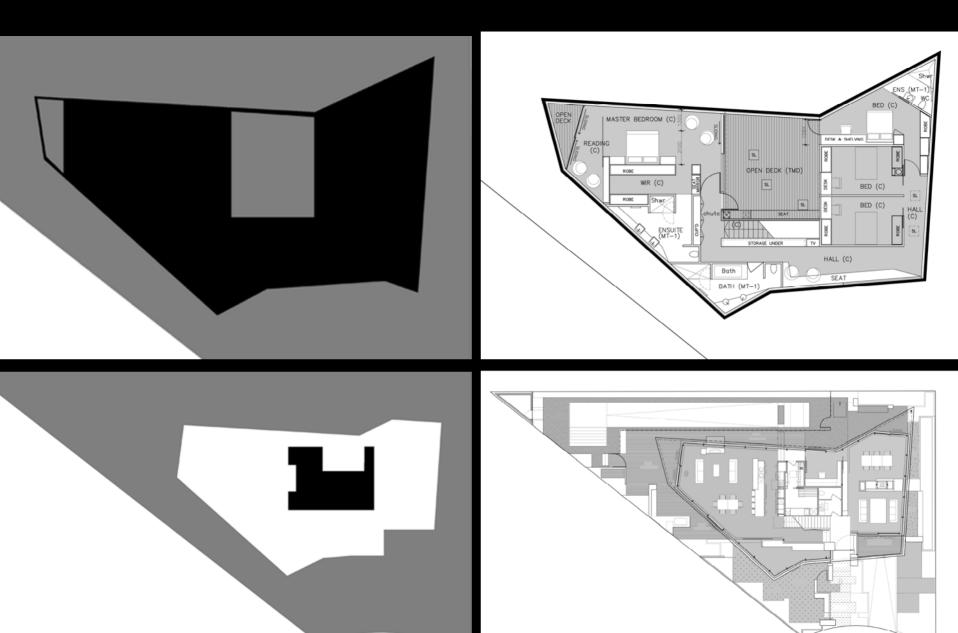

McBride Charles Ryan





QVII

















## 



































4 x 1 7

























**Cave House** 













































The Dome House







































































































768 x 1 – 1024 x 1 – 128 x 1 + 512 x 1 – 80 x 1 – 64 x 1 + 16 x 1 1 + 144 x 1 v 1 – 768 x 1 y 1 – 136 x 1 y 1 +







































The Venice Pavilion









































**Letter Box House** 









NORTH-WEST ELEVATION











































LETTERBOXES DIRECT QUALITY MAILBOXES"















Templestowe Multi-Purpose Hall









D.P.

SOUTH ELEVATION

MAS-01 (BRICKS LAID ON SIDE TO

EXPOSE HOLES ON FACE)

Tube Handrail

⊃.P. -

MAS – 02
(BRICKS LAID ON SIDE TO EXPOSE HOLES ON FACE)

60mm DIA Galvanised

50MMø GALVANIZED HANDRAIL

MAS-02 MAS-01

STEPS BEHIND BRICKWORK

ALL EXTE