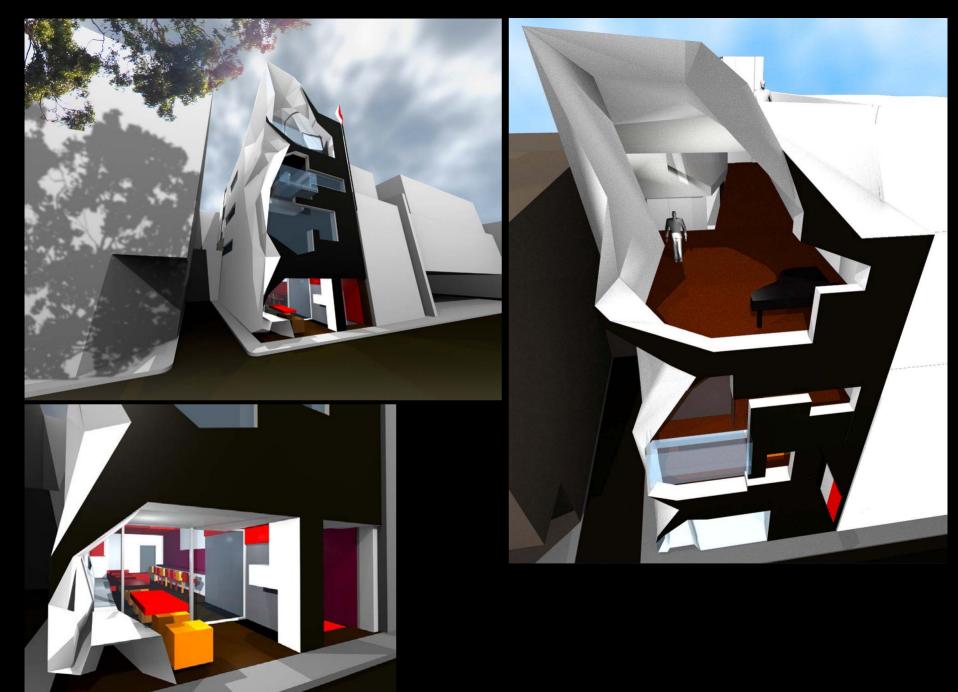

## 

4 x 1 7

**Cave House** 

The Dome House

768 x 1 – 1024 x 1 – 128 x 1 + 512 x 1 – 80 x 1 – 64 x 1 + 16 x 1 1 + 144 x 1 v 1 – 768 x 1 y 1 – 136 x 1 y 1 +

The Venice Pavilion

**Letter Box House** 

NORTH-WEST ELEVATION