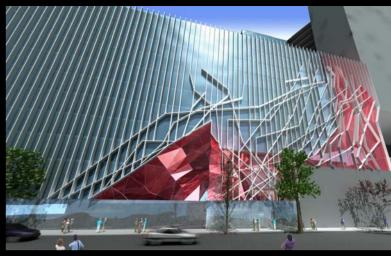

BOXES"















Templestowe Multi-Purpose Hall









D.P.

SOUTH ELEVATION

MAS-01 (BRICKS LAID ON SIDE TO

EXPOSE HOLES ON FACE)

Tube Handrail

⊃.P. -

MAS – 02
(BRICKS LAID ON SIDE TO EXPOSE HOLES ON FACE)

60mm DIA Galvanised

50MMø GALVANIZED HANDRAIL

MAS-02 MAS-01

STEPS BEHIND BRICKWORK

ALL EXTERIOR COLUMNS TO BE OF BLACK PAINTED TO MATCH ROOFING

D,P,









































Fitzroy High School

## **NOT**













## **BUT RATHER**









## MICHAEL STREET











































## Yardmasters





























































Monaco House











































WEST ELEVATION ROITAV313 T23W









A Preview of Projects in Development









## Building 1, The Brewery











Scheme 1







Scheme 2

























## PEGS Senior Campus