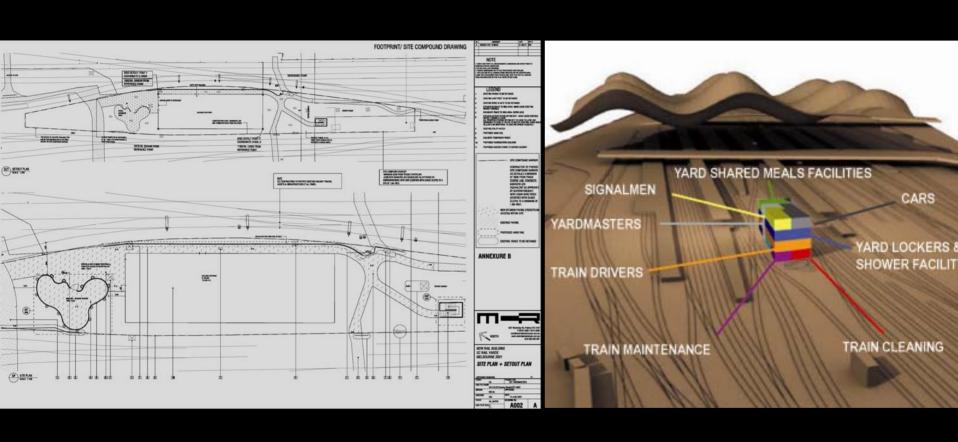

## Yardmasters

Monaco House

WEST ELEVATION ROITAV313 T23W

A Preview of Projects in Development