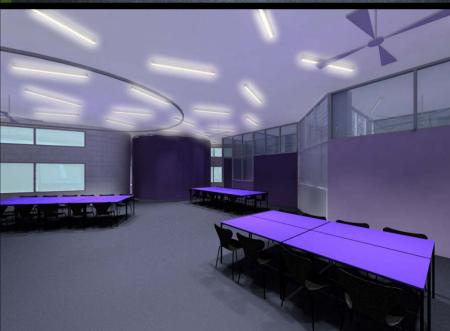

+ 16 x 1 1 + 144 x 1 v 1 – 768 x 1 y 1 – 136 x 1 y 1 +







































The Venice Pavilion









































**Letter Box House** 









NORTH-WEST ELEVATION











































LETTERBOXES DIRECT QUALITY MAILBOXES"















Templestowe Multi-Purpose Hall









D.P.

SOUTH ELEVATION

MAS-01 (BRICKS LAID ON SIDE TO

EXPOSE HOLES ON FACE)

Tube Handrail

⊃.P. -

MAS – 02
(BRICKS LAID ON SIDE TO EXPOSE HOLES ON FACE)

60mm DIA Galvanised

50MMø GALVANIZED HANDRAIL

MAS-02 MAS-01

STEPS BEHIND BRICKWORK

ALL EXTERIOR COLUMNS TO BE OF BLACK PAINTED TO MATCH ROOFING

D,P,









































Fitzroy High School

## **NOT**













## **BUT RATHER**









## MICHAEL STREET











































## Yardmasters





























































Monaco House











































WEST ELEVATION ROITAV313 T23W









A Preview of Projects in Development









## Building 1, The Brewery











Scheme 1







Scheme 2

























## PEGS Senior Campus