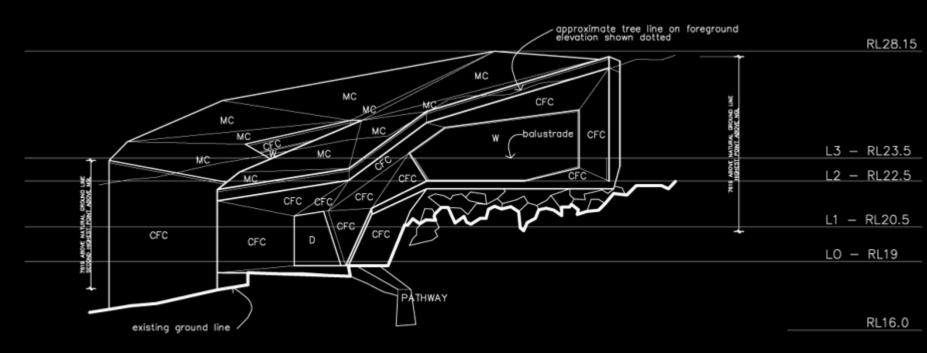

McBride Charles Ryan





QVII

















## 



































4 x 1 7

























**Cave House** 













































The Dome House







































































































768 x 1 – 1024 x 1 – 128 x 1 + 512 x 1 – 80 x 1 – 64 x 1 + 16 x 1 1 + 144 x 1 v 1 – 768 x 1 y 1 – 136 x 1 y 1 +







































The Venice Pavilion









































**Letter Box House** 









NORTH-WEST ELEVATION











































LETTERBOXES DIRECT QUALITY MAILBOXES"















Templestowe Multi-Purpose Hall









D.P.

SOUTH ELEVATION

MAS-01 (BRICKS LAID ON SIDE TO

EXPOSE HOLES ON FACE)

Tube Handrail

⊃.P. -

MAS – 02
(BRICKS LAID ON SIDE TO EXPOSE HOLES ON FACE)

60mm DIA Galvanised

50MMø GALVANIZED HANDRAIL

MAS-02 MAS-01

STEPS BEHIND BRICKWORK

ALL EXTERIOR COLUMNS TO BE OF BLACK PAINTED TO MATCH ROOFING

D,P,









































Fitzroy High School

## **NOT**













## **BUT RATHER**









## MICHAEL STREET











































## Yardmasters