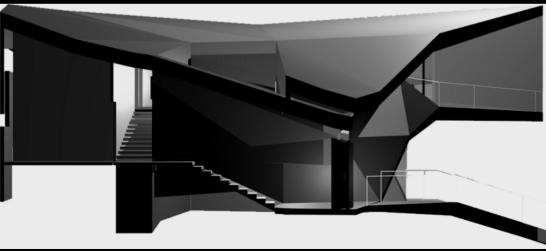

## 

4 x 1 7

**Cave House** 

The Dome House

768 x 1 – 1024 x 1 – 128 x 1 + 512 x 1 – 80 x 1 – 64 x 1 + 16 x 1 1 + 144 x 1 v 1 – 768 x 1 y 1 – 136 x 1 y 1 +

The Venice Pavilion

**Letter Box House** 

NORTH-WEST ELEVATION