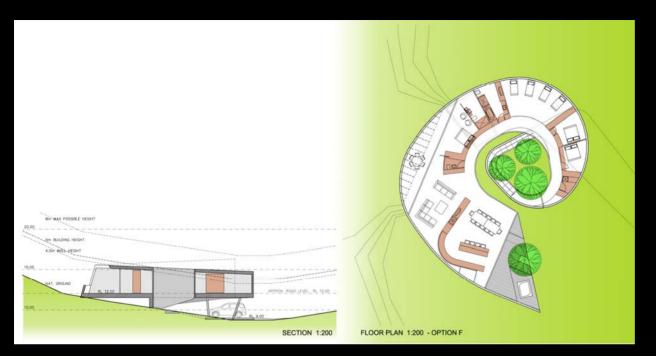

McBride Charles Ryan





QVII

















## 



































4 x 1 7

























**Cave House** 













































The Dome House







































































































768 x 1 – 1024 x 1 – 128 x 1 + 512 x 1 – 80 x 1 – 64 x 1 + 16 x 1 1 + 144 x 1 v 1 – 768 x 1 y 1 – 136 x 1 y 1 +







































The Venice Pavilion









































**Letter Box House** 









NORTH-WEST ELEVATION











































LETTERBOXES DIRECT QUALITY MAILBOXES"















Templestowe Multi-Purpose Hall









D.P.

SOUTH ELEVATION

MAS-01 (BRICKS LAID ON SIDE TO

EXPOSE HOLES ON FACE)

Tube Handrail

⊃.P. -

MAS – 02
(BRICKS LAID ON SIDE TO EXPOSE HOLES ON FACE)

60mm DIA Galvanised

50MMø GALVANIZED HANDRAIL

MAS-02 MAS-01

STEPS BEHIND BRICKWORK

ALL EXTERIOR COLUMNS TO BE OF BLACK PAINTED TO MATCH ROOFING

D,P,









































Fitzroy High School

## **NOT**