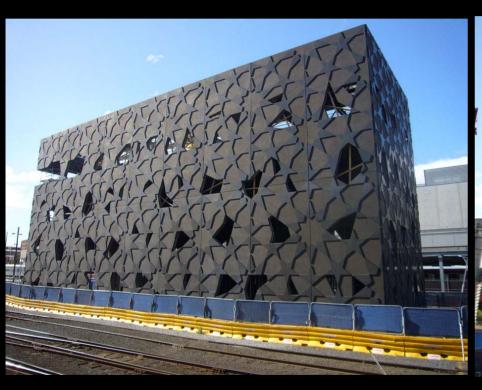

The Venice Pavilion









































**Letter Box House** 









NORTH-WEST ELEVATION











































LETTERBOXES DIRECT QUALITY MAILBOXES"















Templestowe Multi-Purpose Hall









D.P.

SOUTH ELEVATION

MAS-01 (BRICKS LAID ON SIDE TO

EXPOSE HOLES ON FACE)

Tube Handrail

⊃.P. -

MAS – 02
(BRICKS LAID ON SIDE TO EXPOSE HOLES ON FACE)

60mm DIA Galvanised

50MMø GALVANIZED HANDRAIL

MAS-02 MAS-01

STEPS BEHIND BRICKWORK

ALL EXTERIOR COLUMNS TO BE OF BLACK PAINTED TO MATCH ROOFING

D,P,









































Fitzroy High School

## **NOT**













## **BUT RATHER**









## MICHAEL STREET











































## Yardmasters





























































Monaco House











































WEST ELEVATION ROITAV313 T23W









A Preview of Projects in Development









## Building 1, The Brewery











Scheme 1







Scheme 2

























## PEGS Senior Campus