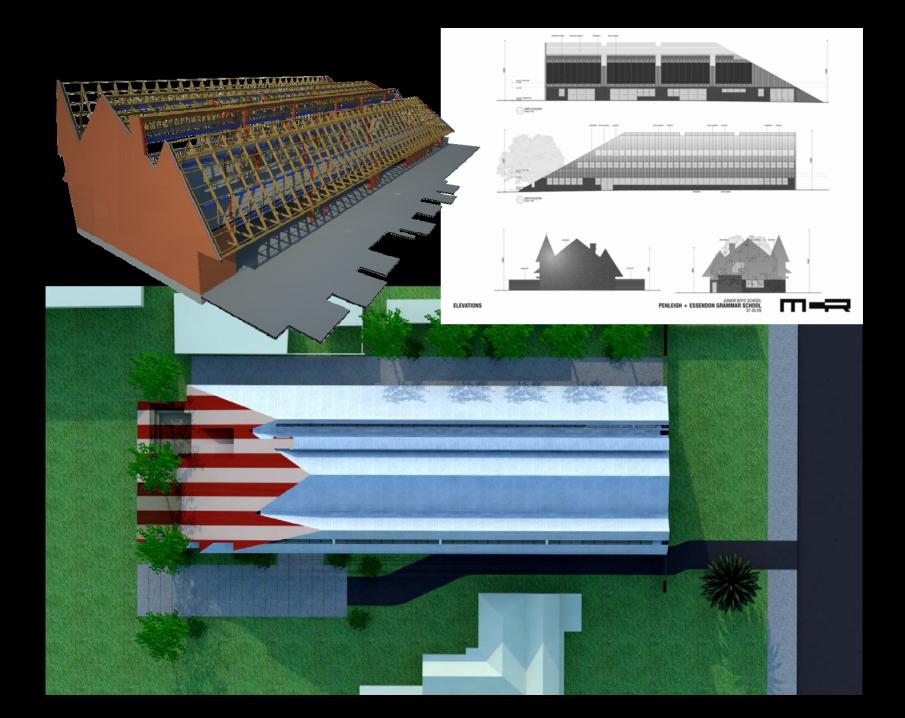

Purpose Hall









D.P.

SOUTH ELEVATION

MAS-01 (BRICKS LAID ON SIDE TO

EXPOSE HOLES ON FACE)

Tube Handrail

⊃.P. -

MAS – 02
(BRICKS LAID ON SIDE TO EXPOSE HOLES ON FACE)

60mm DIA Galvanised

50MMø GALVANIZED HANDRAIL

MAS-02 MAS-01

STEPS BEHIND BRICKWORK

ALL EXTERIOR COLUMNS TO BE OF BLACK PAINTED TO MATCH ROOFING

D,P,









































Fitzroy High School

## **NOT**













## **BUT RATHER**









## MICHAEL STREET











































## Yardmasters





























































Monaco House











































WEST ELEVATION ROITAV313 T23W









A Preview of Projects in Development









## Building 1, The Brewery











Scheme 1







Scheme 2

























## PEGS Senior Campus