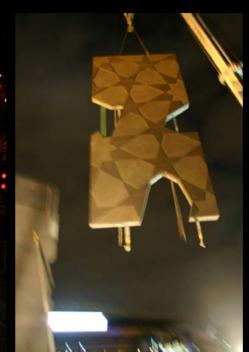

The Venice Pavilion









































**Letter Box House** 









NORTH-WEST ELEVATION











































LETTERBOXES DIRECT QUALITY MAILBOXES"















Templestowe Multi-Purpose Hall









D.P.

SOUTH ELEVATION

MAS-01 (BRICKS LAID ON SIDE TO

EXPOSE HOLES ON FACE)

Tube Handrail

⊃.P. -

MAS – 02
(BRICKS LAID ON SIDE TO EXPOSE HOLES ON FACE)

60mm DIA Galvanised

50MMø GALVANIZED HANDRAIL

MAS-02 MAS-01

STEPS BEHIND BRICKWORK

ALL EXTERIOR COLUMNS TO BE OF BLACK PAINTED TO MATCH ROOFING

D,P,









































Fitzroy High School

## **NOT**













## **BUT RATHER**









## MICHAEL STREET











































## Yardmasters





























































Monaco House











































WEST ELEVATION ROITAV313 T23W









A Preview of Projects in Development









## Building 1, The Brewery











Scheme 1







Scheme 2

























## PEGS Senior Campus