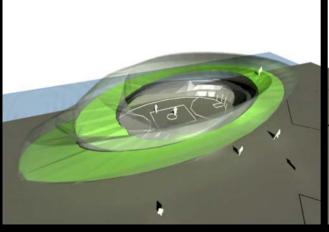

McBride Charles Ryan





QVII

















## 



































4 x 1 7

























**Cave House** 













































The Dome House







































































































768 x 1 – 1024 x 1 – 128 x 1 + 512 x 1 – 80 x 1 – 64 x 1 + 16 x 1 1 + 144 x 1 v 1 – 768 x 1 y 1 – 136 x 1 y 1 +







































The Venice Pavilion









































**Letter Box House** 









NORTH-WEST ELEVATION











































LETTERBOXES DIRECT QUALITY MAILBOXES"















Templestowe Multi-Purpose Hall









D.P.

SOUTH ELEVATION

MAS-01 (BRICKS LAID ON SIDE TO

EXPOSE HOLES ON FACE)

Tube Handrail

⊃.P. -

MAS – 02
(BRICKS LAID ON SIDE TO EXPOSE HOLES ON FACE)

60mm DIA Galvanised

50MMø GALVANIZED HANDRAIL

MAS-02 MAS-01

STEPS BEHIND BRICKWORK

ALL EXTERIOR COLUMNS TO BE OF BLACK PAINTED TO MATCH ROOFING

D,P,









































Fitzroy High School

## **NOT**













## **BUT RATHER**









## MICHAEL STREET











































## Yardmasters





























































Monaco House