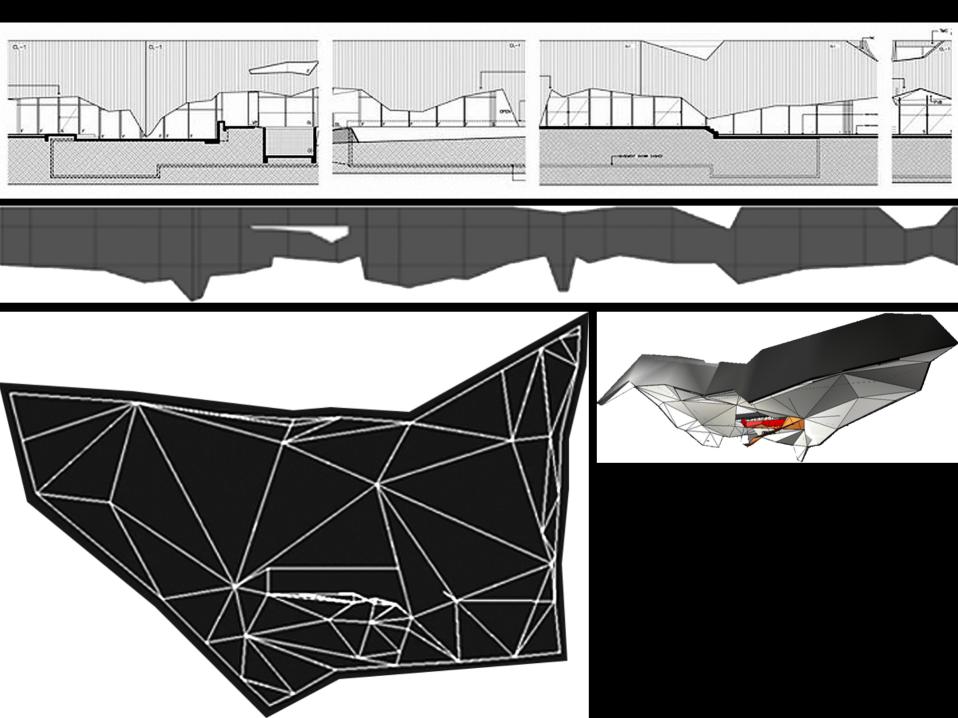

McBride Charles Ryan





QVII

















## 



































4 x 1 7

























**Cave House** 













































The Dome House







































































































768 x 1 – 1024 x 1 – 128 x 1 + 512 x 1 – 80 x 1 – 64 x 1 + 16 x 1 1 + 144 x 1 v 1 – 768 x 1 y 1 – 136 x 1 y 1 +







































The Venice Pavilion









































**Letter Box House** 









NORTH-WEST ELEVATION











































LETTERBOXES DIRECT QUALITY MAILBOXES"















Templestowe Multi-Purpose Hall









D.P.

SOUTH ELEVATION

MAS-01 (BRICKS LAID ON SIDE TO

EXPOSE HOLES ON FACE)

Tube Handrail

⊃.P. -

MAS – 02
(BRICKS LAID ON SIDE TO EXPOSE HOLES ON FACE)

60mm DIA Galvanised

50MMø GALVANIZED HANDRAIL

MAS-02 MAS-01

STEPS BEHIND BRICKWORK

ALL EXTERI