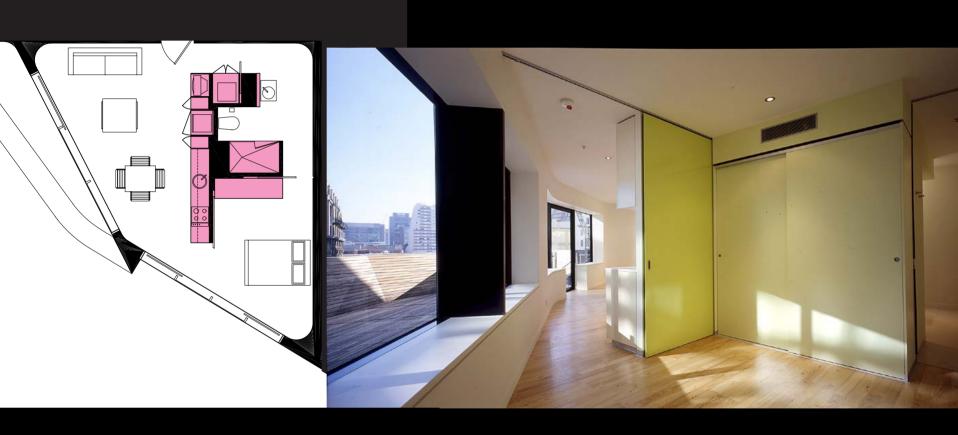

McBride Charles Ryan





QVII

















## 



































4 x 1 7

























**Cave House** 













































The Dome House







































































































768 x 1 – 1024 x 1 – 128 x 1 + 512 x 1 – 80 x 1 – 64 x 1 + 16 x 1 1 + 144 x 1 v 1 – 768 x 1 y 1 – 136 x 1 y 1 +







































The Venice Pavilion









































**Letter Box House** 









NORTH-WEST ELEVATION











































LETTERBOXES DIRECT QUALITY MAILBOXES"















Templestowe Multi-Purpose Hall









D.P.

SOUTH ELEVATION

MAS-01 (BRICKS LAID ON SIDE TO

EXPOSE HOLES ON FACE)

Tube Handrail

⊃.P. -

MAS – 02
(BRICKS LAID ON SIDE TO EXPOSE HOLES ON FACE)

60mm DIA Galvanised

50MMø GALVANIZED HANDRAIL