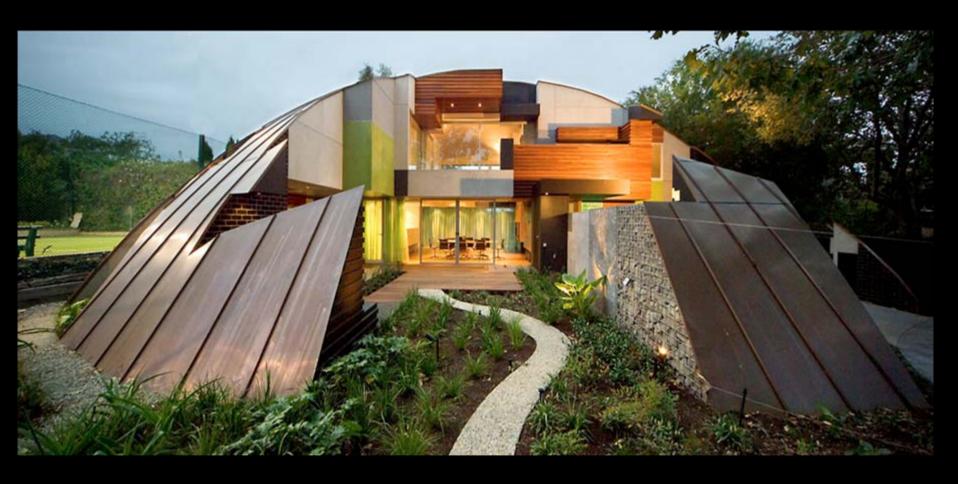

## 

4 x 1 7

**Cave House** 

The Dome House

768 x 1 – 1024 x 1 – 128 x 1 + 512 x 1 – 80 x 1 – 64 x 1 + 16 x 1 1 + 144 x 1 v 1 – 768 x 1 y 1 – 136 x 1 y 1 +

The Venice Pavilion

**Letter Box House** 

NORTH-WEST ELEVATION