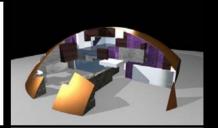

## 

4 x 1 7

**Cave House** 

The Dome House

768 x 1 – 1024 x 1 – 128 x 1 + 512 x 1 – 80 x 1 – 64 x 1 + 16 x 1 1 + 144 x 1 v 1 – 768 x 1 y 1 – 136 x 1 y 1 +

The Venice Pavilion

**Letter Box House** 

NORTH-WEST ELEVATION