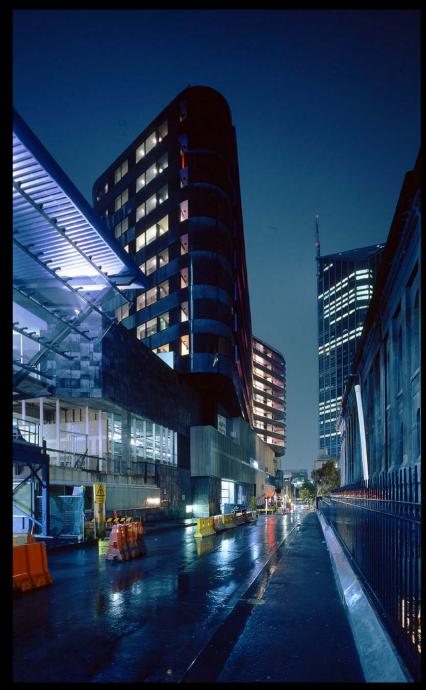

McBride Charles Ryan





QVII

















## 



































4 x 1 7

























**Cave House** 













































The Dome House







































































































768 x 1 – 1024 x 1 – 128 x 1 + 512 x 1 – 80 x 1 – 64 x 1 + 16 x 1 1 + 144 x 1 v 1 – 768 x 1 y 1 – 136 x 1 y 1 +







































The Venice Pavilion









































**Letter Box House** 









NORTH-WEST ELEVATION











































LETTERBOXES DIRECT QUALITY MAILBOXES"















Templestowe Multi-Purpose Hall









D.P.

SOUTH ELEVATION

MAS-01 (BRICKS LAID ON SIDE TO

EXPOSE HOLES ON FACE)

Tube Handrail

⊃.P. -

MAS – 02
(BRICKS LAID ON SIDE TO EXPOSE HOLES ON FACE)

60mm DIA