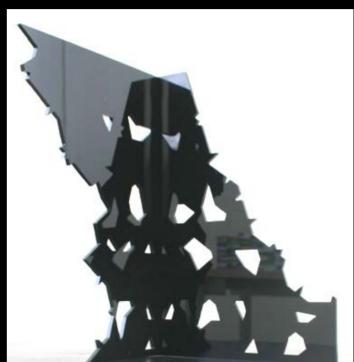

The Venice Pavilion









































**Letter Box House** 









NORTH-WEST ELEVATION











































LETTERBOXES DIRECT QUALITY MAILBOXES"















Templestowe Multi-Purpose Hall









D.P.

SOUTH ELEVATION

MAS-01 (BRICKS LAID ON SIDE TO

EXPOSE HOLES ON FACE)

Tube Handrail

⊃.P. -

MAS – 02
(BRICKS LAID ON SIDE TO EXPOSE HOLES ON FACE)

60mm DIA Galvanised

50MMø GALVANIZED HANDRAIL

MAS-02 MAS-01

STEPS BEHIND BRICKWORK

ALL EXTERIOR COLUMNS TO BE OF BLACK PAINTED TO MATCH ROOFING

D,P,









































Fitzroy High School

## **NOT**













## **BUT RATHER**









## MICHAEL STREET











































## Yardmasters





























































Monaco House











































WEST ELEVATION ROITAV313 T23W









A Preview of Projects in Development









## Building 1, The Brewery











Scheme 1







Scheme 2

























## PEGS Senior Campus