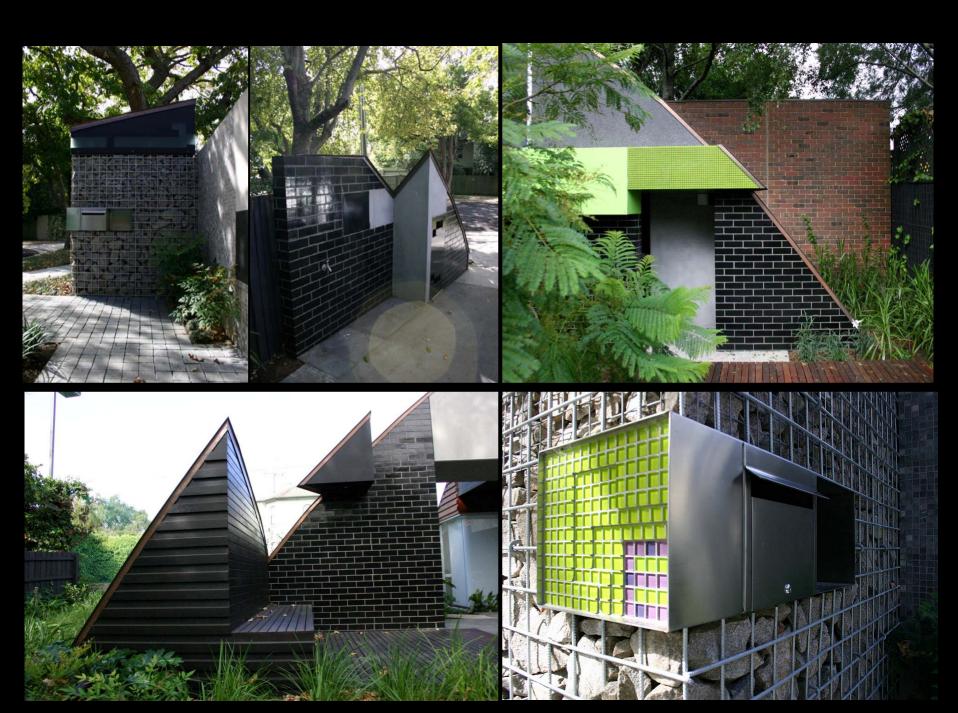

## 

4 x 1 7

**Cave House** 

The Dome House

768 x 1 – 1024 x 1 – 128 x 1 + 512 x 1 – 80 x 1 – 64 x 1 + 16 x 1 1 + 144 x 1 v 1 – 768 x 1 y 1 – 136 x 1 y 1 +

The Venice Pavilion

**Letter Box House** 

NORTH-WEST ELEVATION

LETTERBOXES DIRECT QUALITY MAILBOXES"

Templestowe Multi-Purpose Hall

D.P.

SOUTH ELEVATION

MAS-01 (BRICKS LAID ON SIDE TO

EXPOSE HOLES ON FACE)

Tube Handrail

⊃.P. -

MAS – 02
(BRICKS LAID ON SIDE TO EXPOSE HOLES ON FACE)

60mm DIA Galvanised

50MMø GALVANIZED HANDRAIL

MAS-02 MAS-01

STEPS BEHIND BRICKWORK

ALL EXTERIOR COLUMNS TO BE OF BLACK PAINTED TO MATCH ROOFING

D,P,

Fitzroy High School