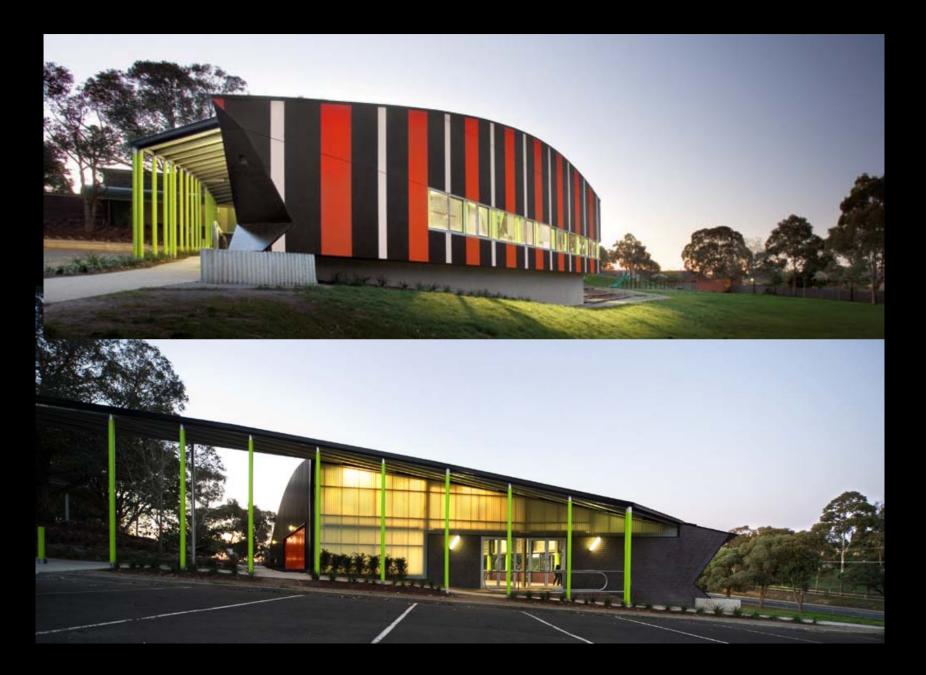

LETTERBOXES DIRECT QUALITY MAILBOXES"

Templestowe Multi-Purpose Hall

D.P.

SOUTH ELEVATION

MAS-01 (BRICKS LAID ON SIDE TO

EXPOSE HOLES ON FACE)

Tube Handrail

⊃.P. -

MAS – 02
(BRICKS LAID ON SIDE TO EXPOSE HOLES ON FACE)

60mm DIA Galvanised

50MMø GALVANIZED HANDRAIL

MAS-02 MAS-01

STEPS BEHIND BRICKWORK

ALL EXTERIOR COLUMNS TO BE OF BLACK PAINTED TO MATCH ROOFING

D,P,

Fitzroy High School