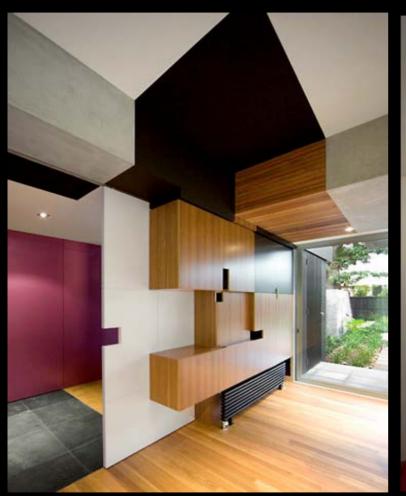

McBride Charles Ryan





QVII

















## 



































4 x 1 7

























**Cave House** 













































The Dome House







































































































768 x 1 – 1024 x 1 – 128 x 1 + 512 x 1 – 80 x 1 – 64 x 1 + 16 x 1 1 + 144 x 1 v 1 – 768 x 1 y 1 – 136 x 1 y 1 +







































The Venice Pavilion









































**Letter Box House** 









NORTH-WEST ELEVATION











































LETTERBOXES DIRECT QUALITY MAILBOXES"















Templestowe Multi-Purpose Hall









D.P.

SOUTH ELEVATION

MAS-01 (BRICKS LAID ON SIDE TO

EXPOSE HOLES ON FACE)

Tube Handrail

⊃.P. -

MAS – 02
(BRICKS LAID ON SIDE TO EXPOSE HOLES ON FACE)

60mm DIA Galvanised

50MMø GALVANIZED HANDRAIL

MAS-02 MAS-01

STEPS BEHIND BRICKWORK

ALL EXTERIOR COLUMNS TO BE OF BLACK PAINTED TO MATCH ROOFING

D,P,









































Fitzroy High S