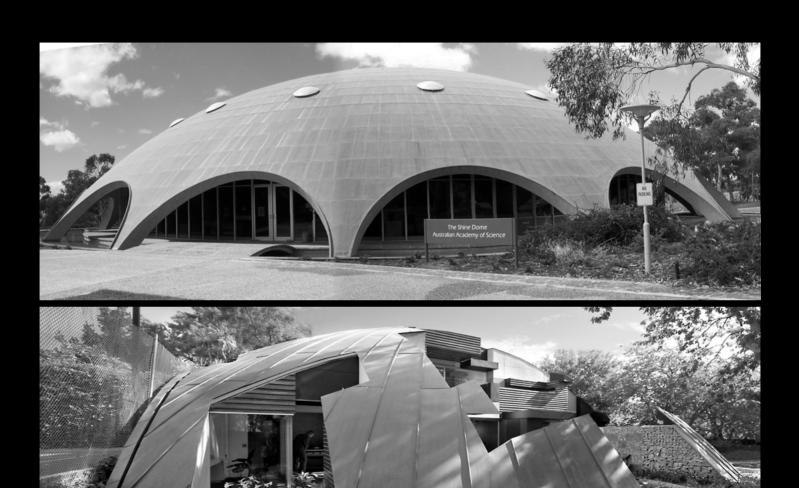

## 

4 x 1 7

**Cave House** 

The Dome House

768 x 1 – 1024 x 1 – 128 x 1 + 512 x 1 – 80 x 1 – 64 x 1 + 16 x 1 1 + 144 x 1 v 1 – 768 x 1 y 1 – 136 x 1 y 1 +

The Venice Pavilion

**Letter Box House** 

NORTH-WEST ELEVATION