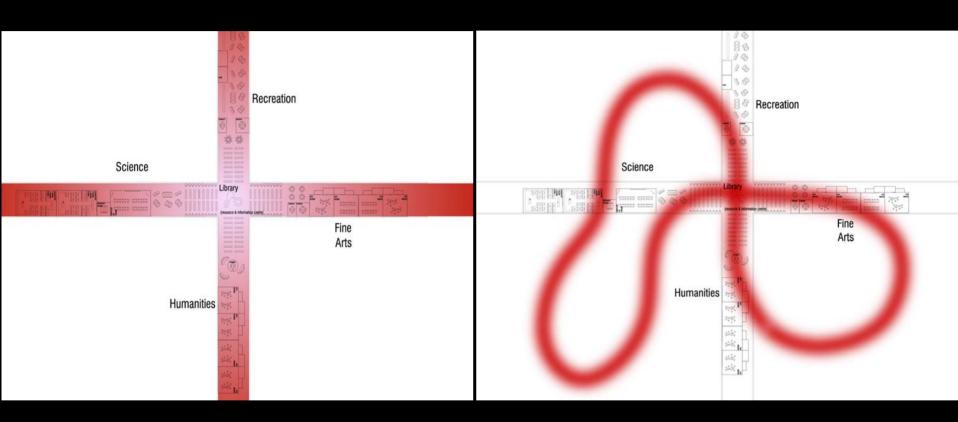

LEVATION

MAS-01 (BRICKS LAID ON SIDE TO

EXPOSE HOLES ON FACE)

Tube Handrail

⊃.P. -

MAS – 02
(BRICKS LAID ON SIDE TO EXPOSE HOLES ON FACE)

60mm DIA Galvanised

50MMø GALVANIZED HANDRAIL

MAS-02 MAS-01

STEPS BEHIND BRICKWORK

ALL EXTERIOR COLUMNS TO BE OF BLACK PAINTED TO MATCH ROOFING

D,P,









































Fitzroy High School

## **NOT**













## **BUT RATHER**









## MICHAEL STREET











































## Yardmasters





























































Monaco House











































WEST ELEVATION ROITAV313 T23W









A Preview of Projects in Development









## Building 1, The Brewery











Scheme 1







Scheme 2

























## PEGS Senior Campus