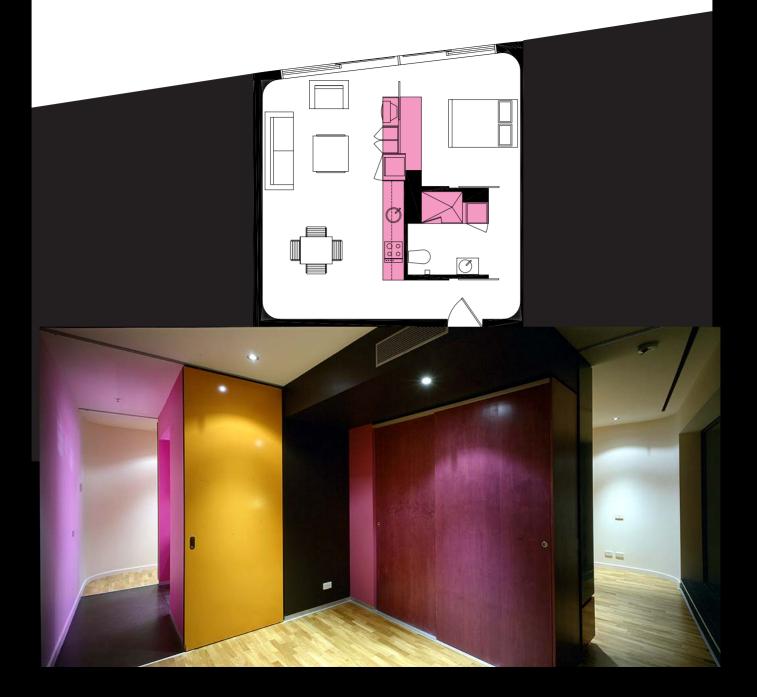

McBride Charles Ryan





QVII

















## 



































4 x 1 7

























**Cave House** 













































The Dome House







































































































768 x 1 – 1024 x 1 – 128 x 1 + 512 x 1 – 80 x 1 – 64 x 1 + 16 x 1 1 + 144 x 1 v 1 – 768 x 1 y 1 – 136 x 1 y 1 +







































The Venice Pavilion









































**Letter Box House** 









NORTH-WEST ELEVATION











































LETTERBOXES DIRECT QUALITY MAILBOXES"















Templestowe Multi-Purpose Hall









D.P.

SOUTH ELEVATION

MAS-01 (BRICKS LAID ON SIDE TO

EXPOSE HOLES ON FACE)

Tube Handrail

⊃.P. -

MAS – 02
(BRICKS LAID ON SIDE TO EXPOSE HOLES ON FACE)

60mm DIA Galvanised

50MMø GALVANIZED HAND