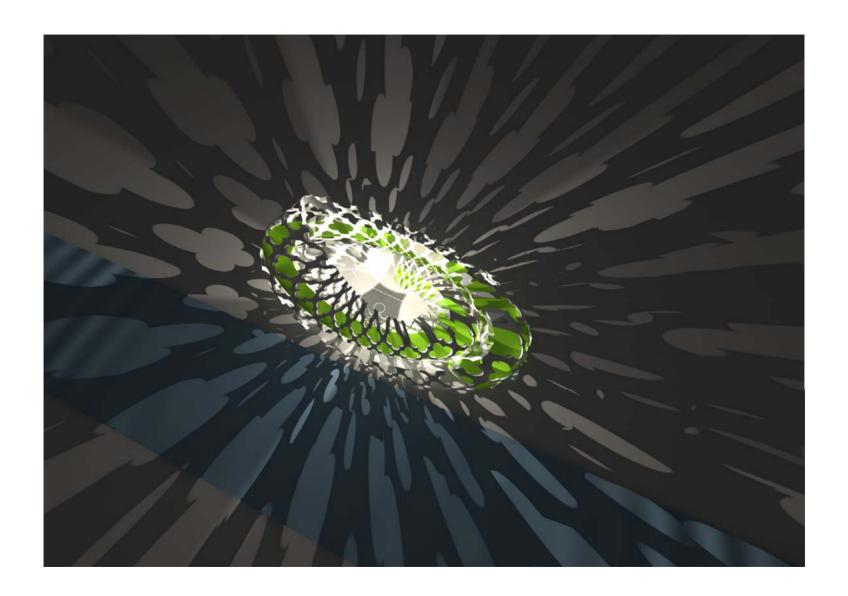

## 

4 x 1 7

**Cave House** 

The Dome House

768 x 1 – 1024 x 1 – 128 x 1 + 512 x 1 – 80 x 1 – 64 x 1 + 16 x 1 1 + 144 x 1 v 1 – 768 x 1 y 1 – 136 x 1 y 1 +

The Venice Pavilion

**Letter Box House** 

NORTH-WEST ELEVATION