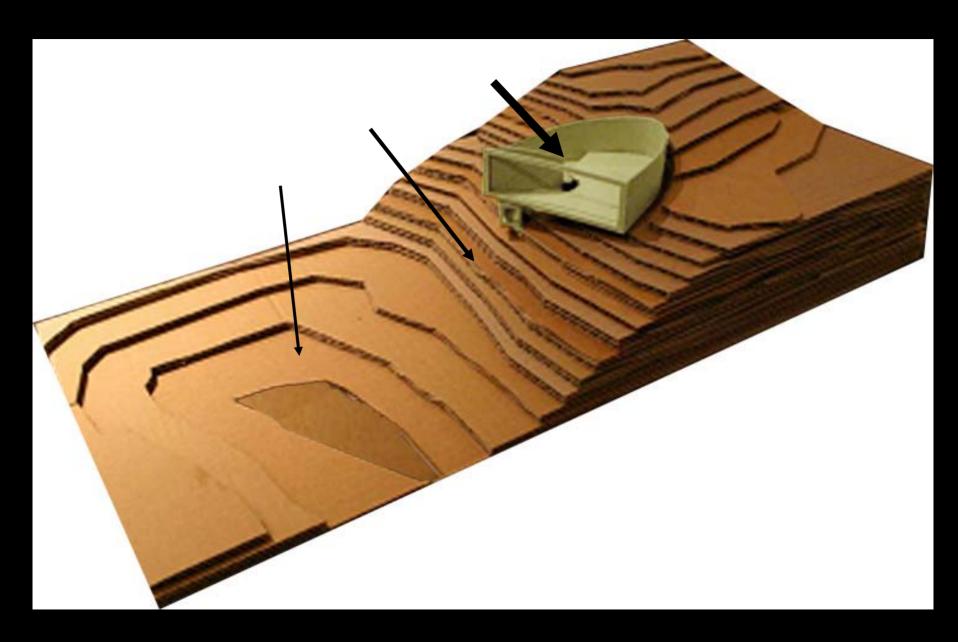

McBride Charles Ryan





QVII

















## 



































4 x 1 7

























**Cave House** 













































The Dome House







































































































768 x 1 – 1024 x 1 – 128 x 1 + 512 x 1 – 80 x 1 – 64 x 1 + 16 x 1 1 + 144 x 1 v 1 – 768 x 1 y 1 – 136 x 1 y 1 +







































The Venice Pavilion









































**Letter Box House** 









NORTH-WEST ELEVATION











































LETTERBOXES DIRECT QUALITY MAILBOXES"















Templestowe Multi-Purpose Hall









D.P.

SOUTH ELEVATION

MAS-01 (BRICKS LAID ON SIDE TO

EXPOSE HOLES ON FACE)

Tube Handrail

⊃.P. -

MAS – 02
(BRICKS LAID ON SIDE TO EXPOSE HOLES ON FACE)

60mm DIA Galvanised

50MMø GALVANIZED HANDRAIL

MAS-02 MAS-01

STEPS BEHIND BRICKWORK

ALL EXTERIOR COLUMNS TO BE OF BLACK PAINTED TO MATCH ROOFING

D,P,









































Fitzroy High School

## **NOT**