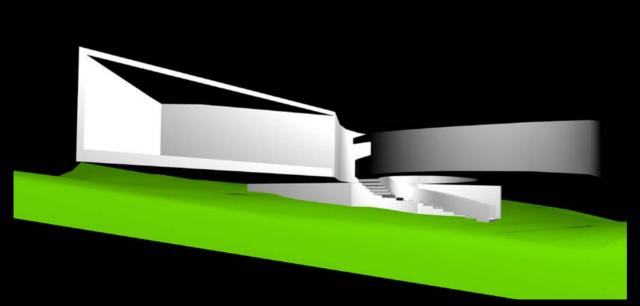

McBride Charles Ryan





QVII

















## 



































4 x 1 7

























**Cave House** 













































The Dome House







































































































768 x 1 – 1024 x 1 – 128 x 1 + 512 x 1 – 80 x 1 – 64 x 1 + 16 x 1 1 + 144 x 1 v 1 – 768 x 1 y 1 – 136 x 1 y 1 +







































The Venice Pavilion









































**Letter Box House** 









NORTH-WEST ELEVATION











































LETTERBOXES DIRECT QUALITY MAILBOXES"















Templestowe Multi-Purpose Hall









D.P.

SOUTH ELEVATION

MAS-01 (BRICKS LAID ON SIDE TO

EXPOSE HOLES ON FACE)

Tube Handrail

⊃.P. -

MAS – 02
(BRICKS LAID ON SIDE TO EXPOSE HOLES ON FACE)

60mm DIA Galvanised

50MMø GALVANIZED HANDRAIL

MAS-02 MAS-01

STEPS BEHIND BRICKWORK

ALL EXTERIOR COLUMNS TO BE OF BLACK PAINTED TO MATCH ROOFING

D,P,









































Fitzroy High School

## **NOT**