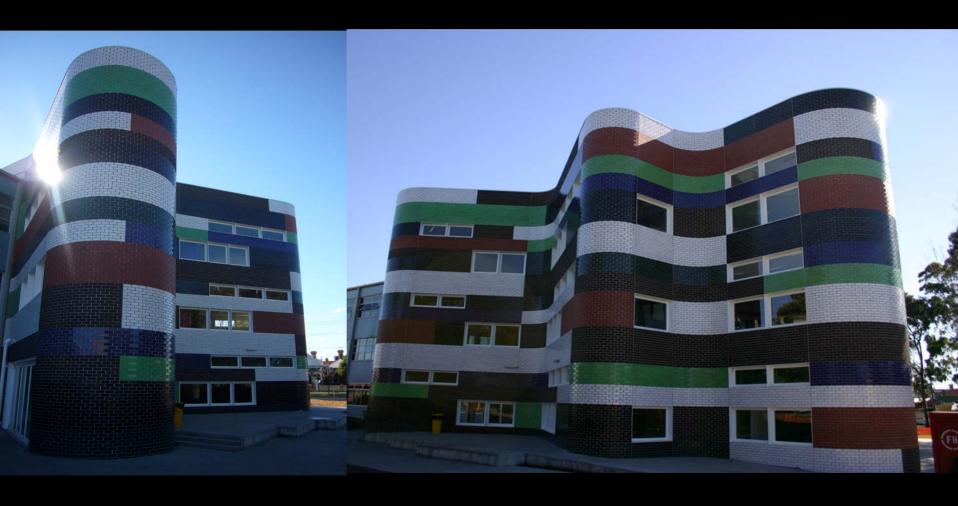

MAS – 02
(BRICKS LAID ON SIDE TO EXPOSE HOLES ON FACE)

60mm DIA Galvanised

50MMø GALVANIZED HANDRAIL

MAS-02 MAS-01

STEPS BEHIND BRICKWORK

ALL EXTERIOR COLUMNS TO BE OF BLACK PAINTED TO MATCH ROOFING

D,P,

Fitzroy High School