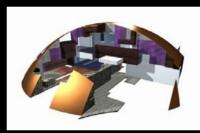

## 

4 x 1 7

**Cave House** 

The Dome House

768 x 1 – 1024 x 1 – 128 x 1 + 512 x 1 – 80 x 1 – 64 x 1 + 16 x 1 1 + 144 x 1 v 1 – 768 x 1 y 1 – 136 x 1 y 1 +

The Venice Pavilion

**Letter Box House** 

NORTH-WEST ELEVATION