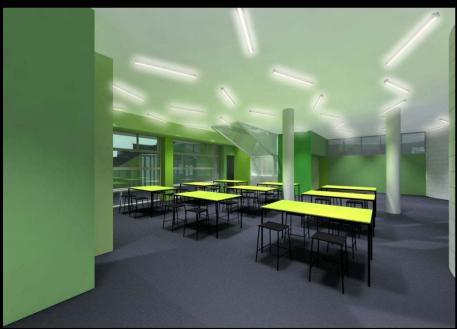

1 + 16 x 1 1 + 144 x 1 v 1 – 768 x 1 y 1 – 136 x 1 y 1 +







































The Venice Pavilion









































**Letter Box House** 









NORTH-WEST ELEVATION











































LETTERBOXES DIRECT QUALITY MAILBOXES"















Templestowe Multi-Purpose Hall









D.P.

SOUTH ELEVATION

MAS-01 (BRICKS LAID ON SIDE TO

EXPOSE HOLES ON FACE)

Tube Handrail

⊃.P. -

MAS – 02
(BRICKS LAID ON SIDE TO EXPOSE HOLES ON FACE)

60mm DIA Galvanised

50MMø GALVANIZED HANDRAIL

MAS-02 MAS-01

STEPS BEHIND BRICKWORK

ALL EXTERIOR COLUMNS TO BE OF BLACK PAINTED TO MATCH ROOFING

D,P,









































Fitzroy High School

## **NOT**













## **BUT RATHER**









## MICHAEL STREET











































## Yardmasters





























































Monaco House











































WEST ELEVATION ROITAV313 T23W









A Preview of Projects in Development









## Building 1, The Brewery











Scheme 1







Scheme 2

























## PEGS Senior Campus