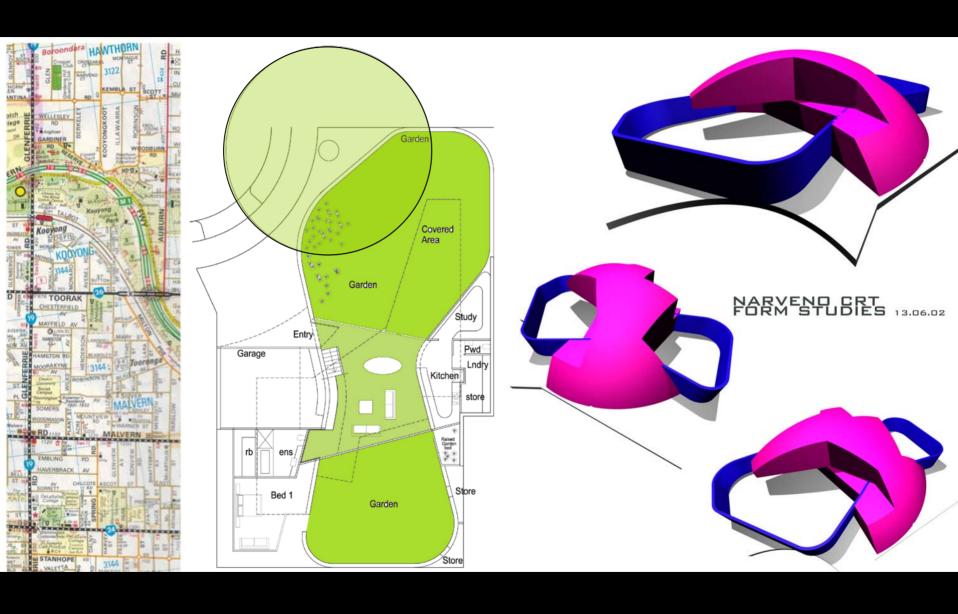

## 

4 x 1 7

**Cave House** 

The Dome House

768 x 1 – 1024 x 1 – 128 x 1 + 512 x 1 – 80 x 1 – 64 x 1 + 16 x 1 1 + 144 x 1 v 1 – 768 x 1 y 1 – 136 x 1 y 1 +

The Venice Pavilion

**Letter Box House** 

NORTH-WEST ELEVATION