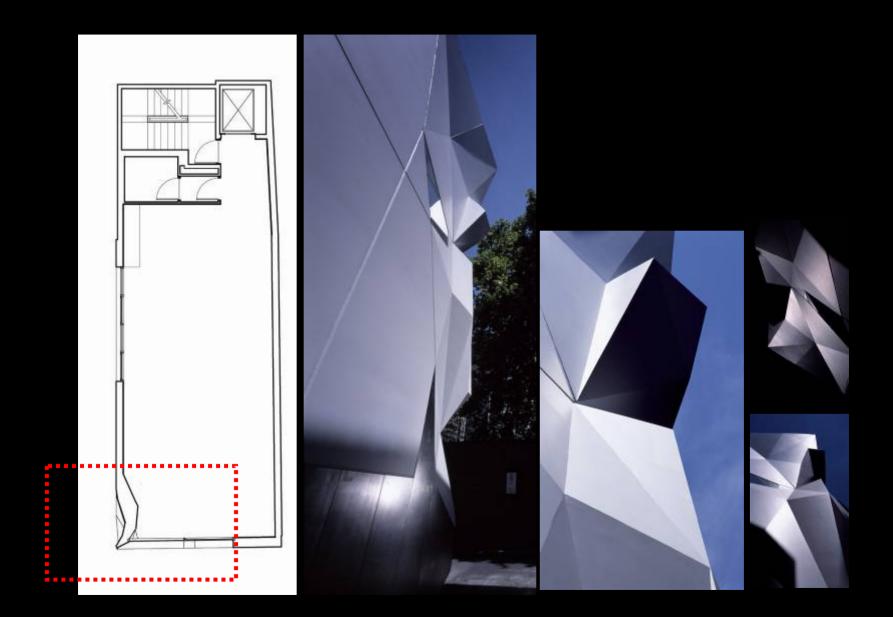

**Letter Box House** 









NORTH-WEST ELEVATION











































LETTERBOXES DIRECT QUALITY MAILBOXES"















Templestowe Multi-Purpose Hall









D.P.

SOUTH ELEVATION

MAS-01 (BRICKS LAID ON SIDE TO

EXPOSE HOLES ON FACE)

Tube Handrail

⊃.P. -

MAS – 02
(BRICKS LAID ON SIDE TO EXPOSE HOLES ON FACE)

60mm DIA Galvanised

50MMø GALVANIZED HANDRAIL

MAS-02 MAS-01

STEPS BEHIND BRICKWORK

ALL EXTERIOR COLUMNS TO BE OF BLACK PAINTED TO MATCH ROOFING

D,P,









































Fitzroy High School

## **NOT**













## **BUT RATHER**









## MICHAEL STREET











































## Yardmasters





























































Monaco House











































WEST ELEVATION ROITAV313 T23W









A Preview of Projects in Development









## Building 1, The Brewery











Scheme 1







Scheme 2

























## PEGS Senior Campus