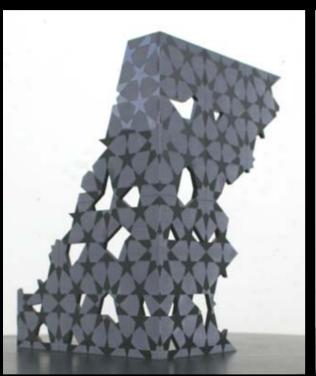

1 +







































The Venice Pavilion









































**Letter Box House** 









NORTH-WEST ELEVATION











































LETTERBOXES DIRECT QUALITY MAILBOXES"















Templestowe Multi-Purpose Hall









D.P.

SOUTH ELEVATION

MAS-01 (BRICKS LAID ON SIDE TO

EXPOSE HOLES ON FACE)

Tube Handrail

⊃.P. -

MAS – 02
(BRICKS LAID ON SIDE TO EXPOSE HOLES ON FACE)

60mm DIA Galvanised

50MMø GALVANIZED HANDRAIL

MAS-02 MAS-01

STEPS BEHIND BRICKWORK

ALL EXTERIOR COLUMNS TO BE OF BLACK PAINTED TO MATCH ROOFING

D,P,









































Fitzroy High School

## **NOT**













## **BUT RATHER**









## MICHAEL STREET











































## Yardmasters





























































Monaco House











































WEST ELEVATION ROITAV313 T23W









A Preview of Projects in Development









## Building 1, The Brewery











Scheme 1







Scheme 2

























## PEGS Senior Campus