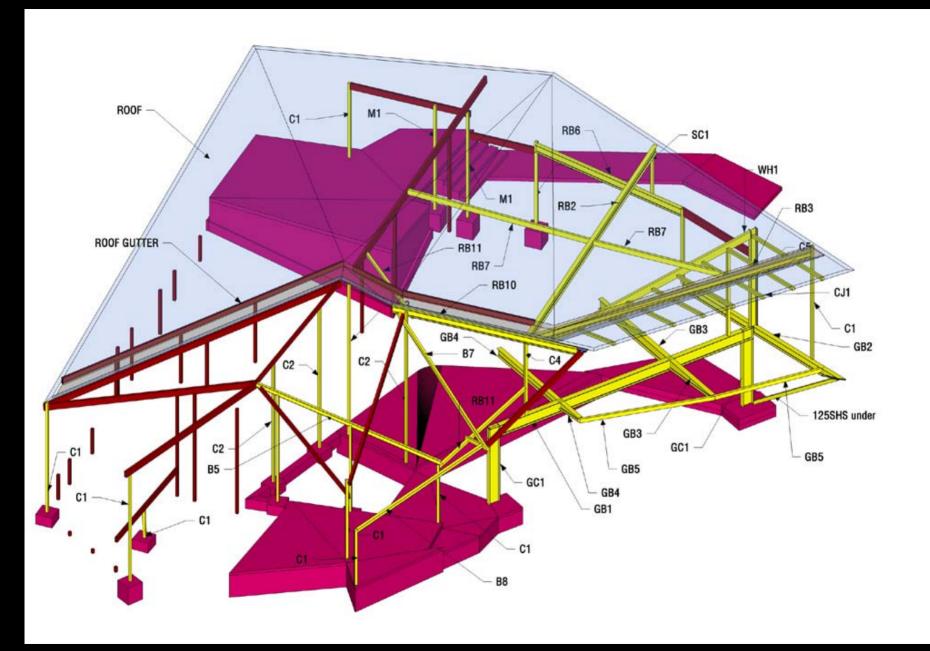

McBride Charles Ryan





QVII

















## 



































4 x 1 7

























**Cave House** 













































The Dome House







































































































768 x 1 – 1024 x 1 – 128 x 1 + 512 x 1 – 80 x 1 – 64 x 1 + 16 x 1 1 + 144 x 1 v 1 – 768 x 1 y 1 – 136 x 1 y 1 +







































The Venice Pavilion









































**Letter Box House** 









NORTH-WEST ELEVATION











































LETTERBOXES DIRECT QUALITY MAILBOXES"















Templestowe Multi-Purpose Hall









D.P.

SOUTH ELEVATION

MAS-01 (BRICKS LAID ON SIDE TO

EXPOSE HOLES ON FACE)

Tube Handrail

⊃.P. -

MAS – 02
(BRICKS LAID ON SIDE TO EXPOSE HOLES ON FACE)

60mm DIA Galvanised

50MMø GALVANIZED HANDRAIL

MAS-02 MAS-01

STEPS BEHIND BRICKWORK

ALL EXTERIOR COLUMNS TO BE OF BLACK PAINTED TO MATCH ROOFING

D,P,









































Fitzroy High School

## **NOT**













## **BUT RATHER**









## MICHAEL STREET











































## Yardmasters