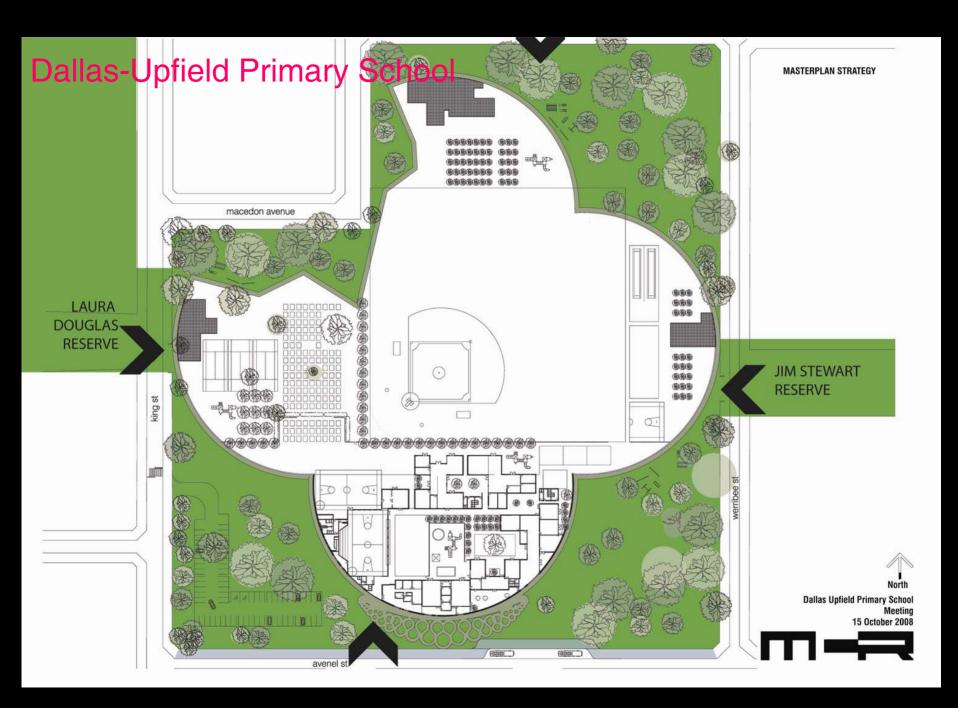

e Multi-Purpose Hall









D.P.

SOUTH ELEVATION

MAS-01 (BRICKS LAID ON SIDE TO

EXPOSE HOLES ON FACE)

Tube Handrail

⊃.P. -

MAS – 02
(BRICKS LAID ON SIDE TO EXPOSE HOLES ON FACE)

60mm DIA Galvanised

50MMø GALVANIZED HANDRAIL

MAS-02 MAS-01

STEPS BEHIND BRICKWORK

ALL EXTERIOR COLUMNS TO BE OF BLACK PAINTED TO MATCH ROOFING

D,P,









































Fitzroy High School

## **NOT**













## **BUT RATHER**









## MICHAEL STREET











































## Yardmasters





























































Monaco House











































WEST ELEVATION ROITAV313 T23W









A Preview of Projects in Development









## Building 1, The Brewery











Scheme 1







Scheme 2

























## PEGS Senior Campus