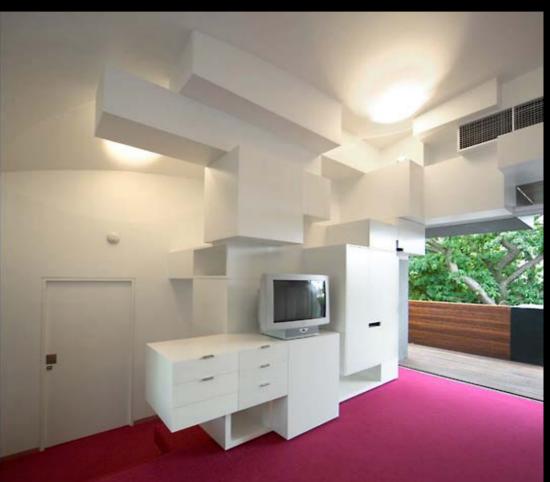

McBride Charles Ryan





QVII

















## 



































4 x 1 7

























**Cave House** 













































The Dome House







































































































768 x 1 – 1024 x 1 – 128 x 1 + 512 x 1 – 80 x 1 – 64 x 1 + 16 x 1 1 + 144 x 1 v 1 – 768 x 1 y 1 – 136 x 1 y 1 +







































The Venice Pavilion









































**Letter Box House** 









NORTH-WEST ELEVATION











































LETTERBOXES DIRECT QUALITY MAILBOXES"















Templestowe Multi-Purpose Hall









D.P.

SOUTH ELEVATION

MAS-01 (BRICKS LAID ON SIDE TO

EXPOSE HOLES ON FACE)

Tube Handrail

⊃.P. -

MAS – 02
(BRICKS LAID ON SIDE TO EXPOSE HOLES ON FACE)

60mm DIA Galvanised

50MMø GALVANIZED HANDRAIL

MAS-02 MAS-01

STEPS BEHIND BRICKWORK

ALL EXTERIOR COLUMNS TO BE OF BLACK PAINTED TO MATCH ROOFING

D,P,









































Fitzroy High Sch