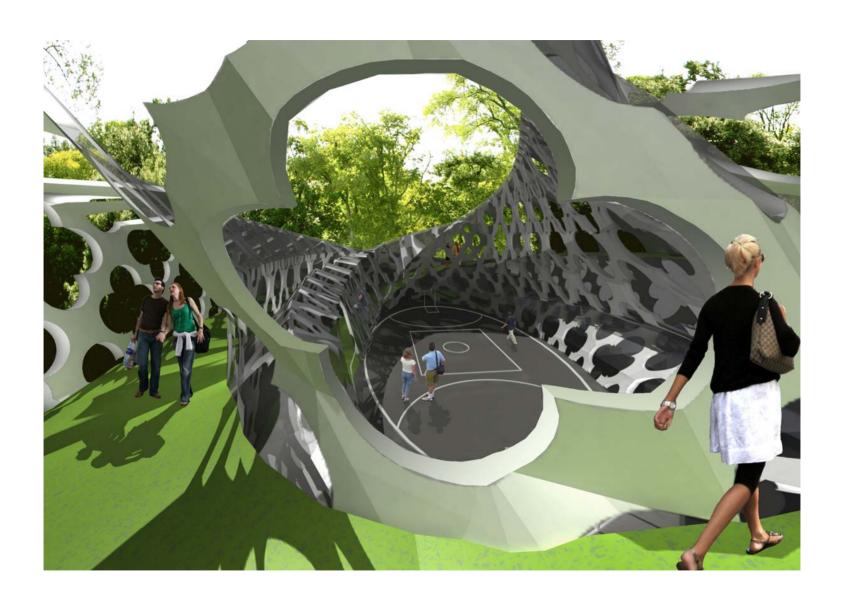

## 

4 x 1 7

**Cave House** 

The Dome House

768 x 1 – 1024 x 1 – 128 x 1 + 512 x 1 – 80 x 1 – 64 x 1 + 16 x 1 1 + 144 x 1 v 1 – 768 x 1 y 1 – 136 x 1 y 1 +

The Venice Pavilion

**Letter Box House** 

NORTH-WEST ELEVATION