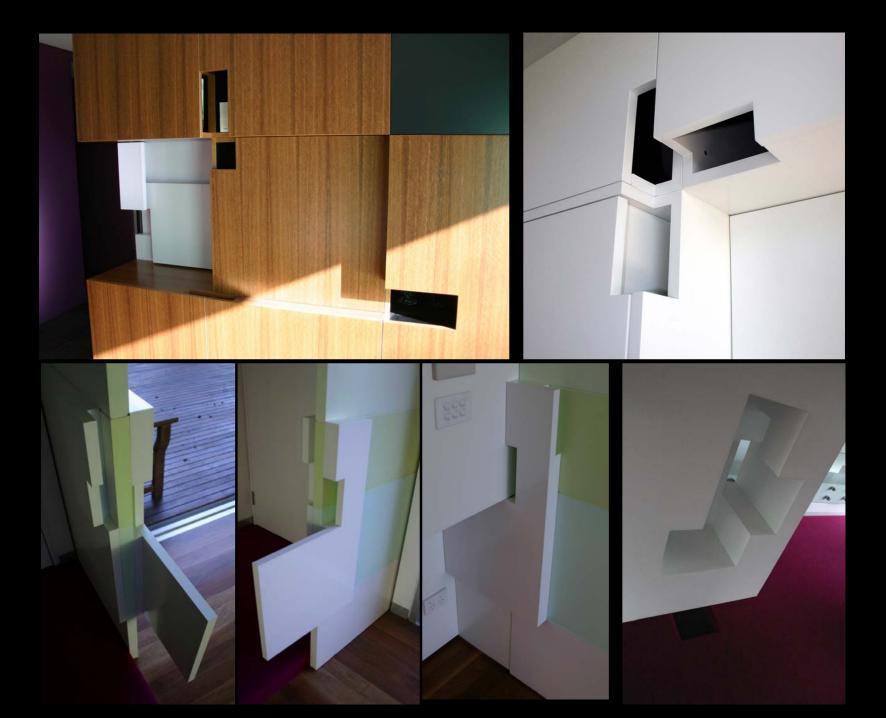

McBride Charles Ryan





QVII

















## 



































4 x 1 7

























**Cave House** 













































The Dome House







































































































768 x 1 – 1024 x 1 – 128 x 1 + 512 x 1 – 80 x 1 – 64 x 1 + 16 x 1 1 + 144 x 1 v 1 – 768 x 1 y 1 – 136 x 1 y 1 +







































The Venice Pavilion









































**Letter Box House** 









NORTH-WEST ELEVATION











































LETTERBOXES DIRECT QUALITY MAILBOXES"















Templestowe Multi-Purpose Hall









D.P.

SOUTH ELEVATION

MAS-01 (BRICKS LAID ON SIDE TO

EXPOSE HOLES ON FACE)

Tube Handrail

⊃.P. -

MAS – 02
(BRICKS LAID ON SIDE TO EXPOSE HOLES ON FACE)

60mm DIA Galvanised

50MMø GALVANIZED HANDRAIL

MAS-02 MAS-01

STEPS BEHIND BRICKWORK

ALL EXTERIOR COLUMNS TO BE OF BLACK PAINTED TO MATCH ROOFING

D,P,









































Fitzroy High School

#