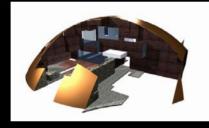

## 

4 x 1 7

**Cave House** 

The Dome House

768 x 1 – 1024 x 1 – 128 x 1 + 512 x 1 – 80 x 1 – 64 x 1 + 16 x 1 1 + 144 x 1 v 1 – 768 x 1 y 1 – 136 x 1 y 1 +

The Venice Pavilion

**Letter Box House** 

NORTH-WEST ELEVATION