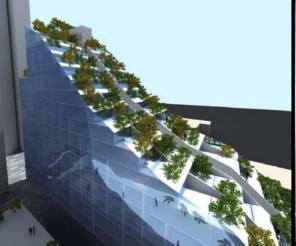

Templestowe Multi-Purpose Hall









D.P.

SOUTH ELEVATION

MAS-01 (BRICKS LAID ON SIDE TO

EXPOSE HOLES ON FACE)

Tube Handrail

⊃.P. -

MAS – 02
(BRICKS LAID ON SIDE TO EXPOSE HOLES ON FACE)

60mm DIA Galvanised

50MMø GALVANIZED HANDRAIL

MAS-02 MAS-01

STEPS BEHIND BRICKWORK

ALL EXTERIOR COLUMNS TO BE OF BLACK PAINTED TO MATCH ROOFING

D,P,









































Fitzroy High School

## **NOT**













## **BUT RATHER**









## MICHAEL STREET











































## Yardmasters





























































Monaco House











































WEST ELEVATION ROITAV313 T23W









A Preview of Projects in Development









## Building 1, The Brewery











Scheme 1







Scheme 2

























## PEGS Senior Campus