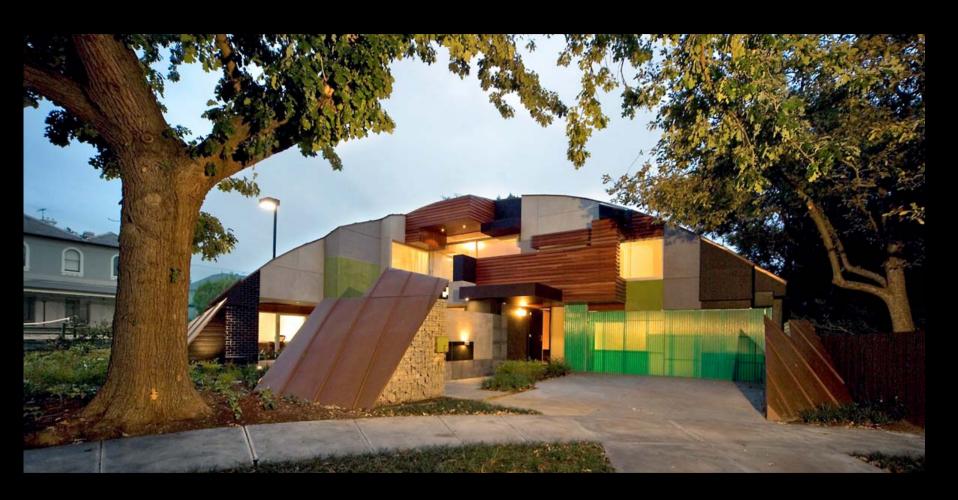

## 

4 x 1 7

**Cave House** 

The Dome House

768 x 1 – 1024 x 1 – 128 x 1 + 512 x 1 – 80 x 1 – 64 x 1 + 16 x 1 1 + 144 x 1 v 1 – 768 x 1 y 1 – 136 x 1 y 1 +

The Venice Pavilion

**Letter Box House** 

NORTH-WEST ELEVATION