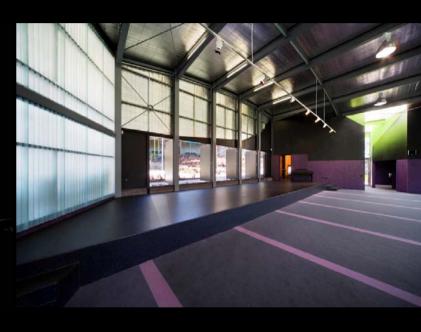

LETTERBOXES DIRECT QUALITY MAILBOXES"

Templestowe Multi-Purpose Hall

D.P.

SOUTH ELEVATION

MAS-01 (BRICKS LAID ON SIDE TO

EXPOSE HOLES ON FACE)

Tube Handrail

⊃.P. -

MAS – 02
(BRICKS LAID ON SIDE TO EXPOSE HOLES ON FACE)

60mm DIA Galvanised

50MMø GALVANIZED HANDRAIL

MAS-02 MAS-01

STEPS BEHIND BRICKWORK

ALL EXTERIOR COLUMNS TO BE OF BLACK PAINTED TO MATCH ROOFING

D,P,

Fitzroy High School