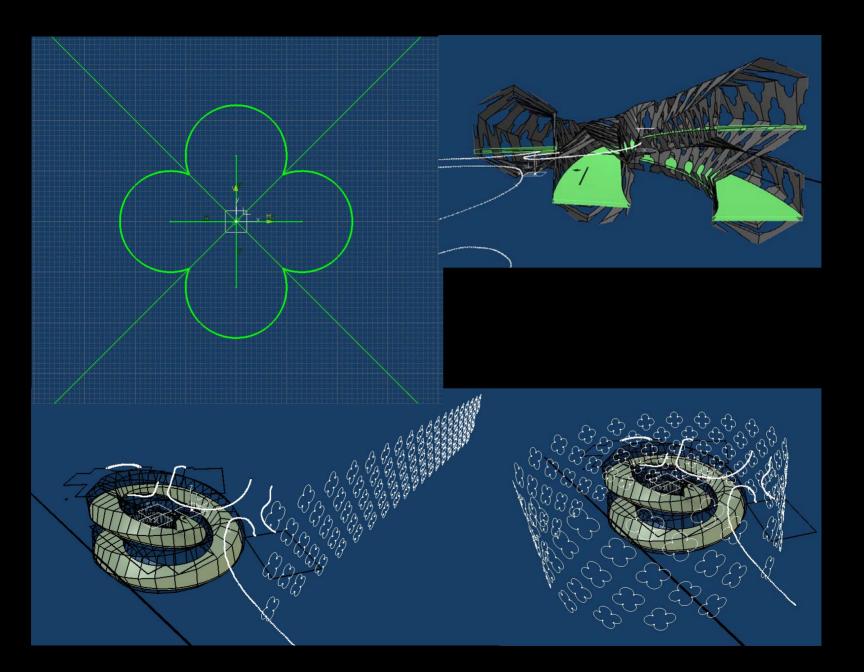

## 

4 x 1 7

**Cave House** 

The Dome House

768 x 1 – 1024 x 1 – 128 x 1 + 512 x 1 – 80 x 1 – 64 x 1 + 16 x 1 1 + 144 x 1 v 1 – 768 x 1 y 1 – 136 x 1 y 1 +

The Venice Pavilion

**Letter Box House** 

NORTH-WEST ELEVATION