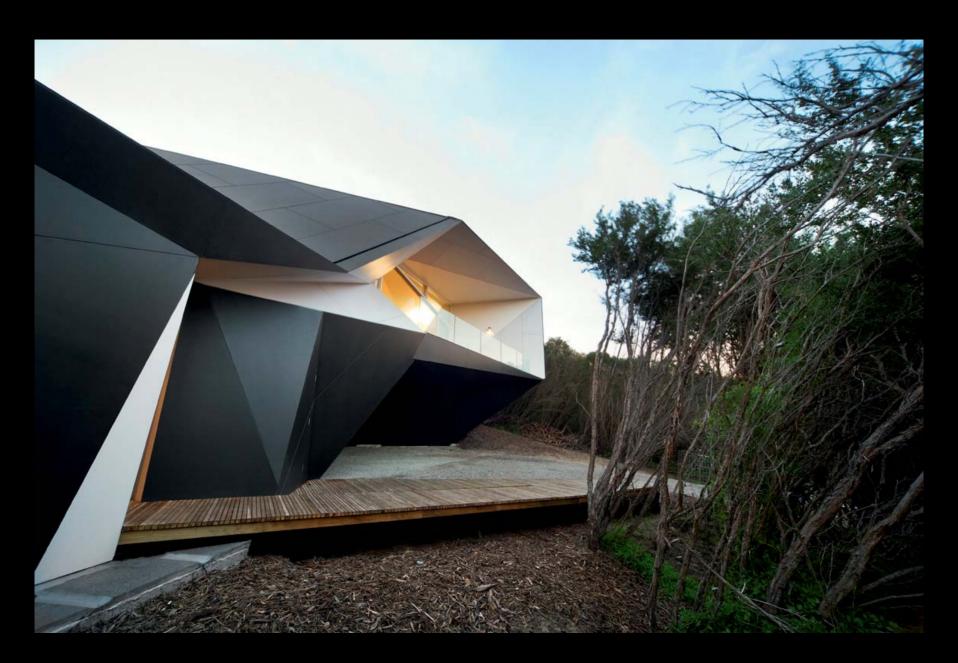

## 

4 x 1 7

**Cave House** 

The Dome House

768 x 1 – 1024 x 1 – 128 x 1 + 512 x 1 – 80 x 1 – 64 x 1 + 16 x 1 1 + 144 x 1 v 1 – 768 x 1 y 1 – 136 x 1 y 1 +

The Venice Pavilion

**Letter Box House** 

NORTH-WEST ELEVATION