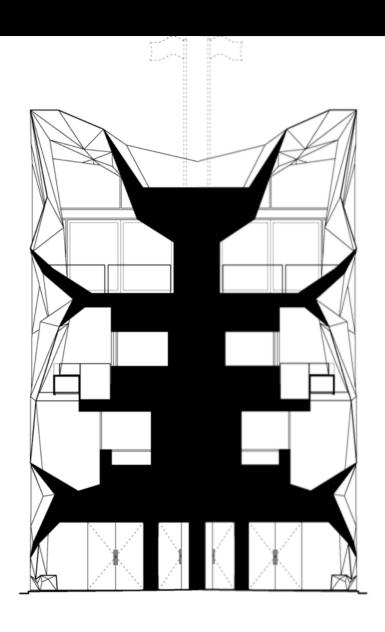

## 

4 x 1 7

**Cave House** 

The Dome House

768 x 1 – 1024 x 1 – 128 x 1 + 512 x 1 – 80 x 1 – 64 x 1 + 16 x 1 1 + 144 x 1 v 1 – 768 x 1 y 1 – 136 x 1 y 1 +

The Venice Pavilion

**Letter Box House** 

NORTH-WEST ELEVATION