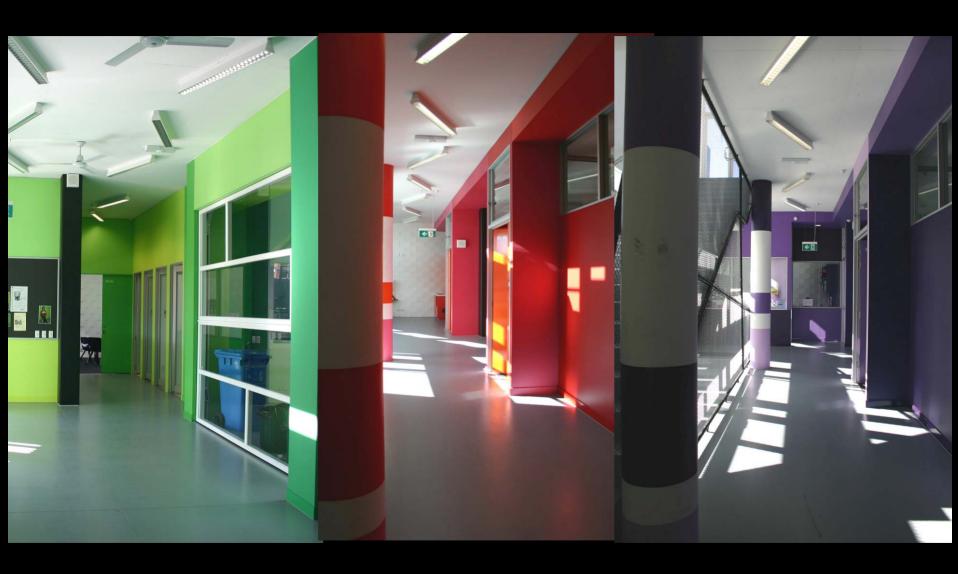

MAS – 02
(BRICKS LAID ON SIDE TO EXPOSE HOLES ON FACE)

60mm DIA Galvanised

50MMø GALVANIZED HANDRAIL

MAS-02 MAS-01

STEPS BEHIND BRICKWORK

ALL EXTERIOR COLUMNS TO BE OF BLACK PAINTED TO MATCH ROOFING

D,P,

Fitzroy High School