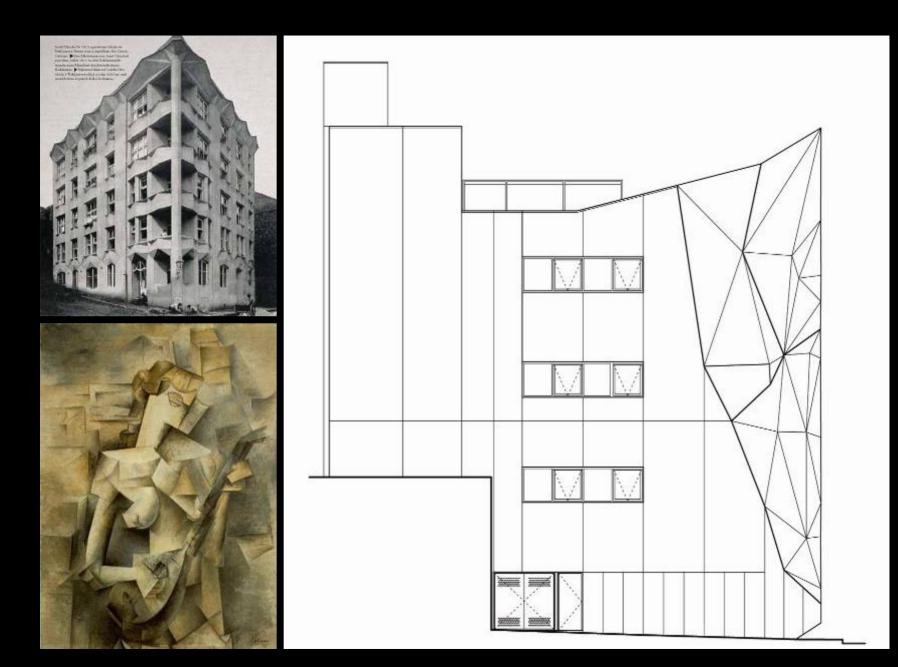

**Letter Box House** 









NORTH-WEST ELEVATION











































LETTERBOXES DIRECT QUALITY MAILBOXES"















Templestowe Multi-Purpose Hall









D.P.

SOUTH ELEVATION

MAS-01 (BRICKS LAID ON SIDE TO

EXPOSE HOLES ON FACE)

Tube Handrail

⊃.P. -

MAS – 02
(BRICKS LAID ON SIDE TO EXPOSE HOLES ON FACE)

60mm DIA Galvanised

50MMø GALVANIZED HANDRAIL

MAS-02 MAS-01

STEPS BEHIND BRICKWORK

ALL EXTERIOR COLUMNS TO BE OF BLACK PAINTED TO MATCH ROOFING

D,P,









































Fitzroy High School

## **NOT**













## **BUT RATHER**









## MICHAEL STREET











































## Yardmasters





























































Monaco House











































WEST ELEVATION ROITAV313 T23W









A Preview of Projects in Development









## Building 1, The Brewery











Scheme 1







Scheme 2

























## PEGS Senior Campus