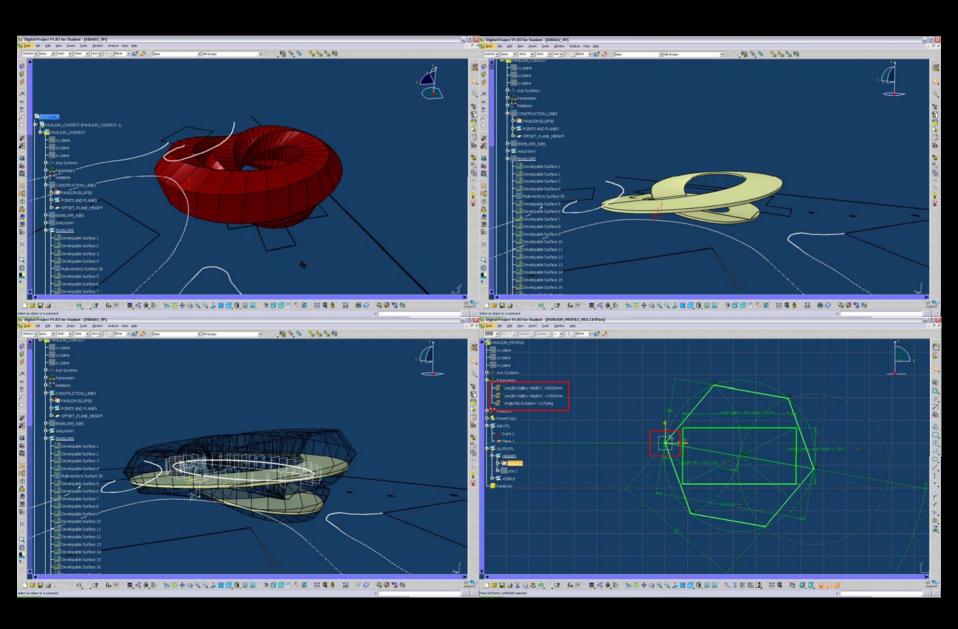

## 

4 x 1 7

**Cave House** 

The Dome House

768 x 1 – 1024 x 1 – 128 x 1 + 512 x 1 – 80 x 1 – 64 x 1 + 16 x 1 1 + 144 x 1 v 1 – 768 x 1 y 1 – 136 x 1 y 1 +

The Venice Pavilion

**Letter Box House** 

NORTH-WEST ELEVATION