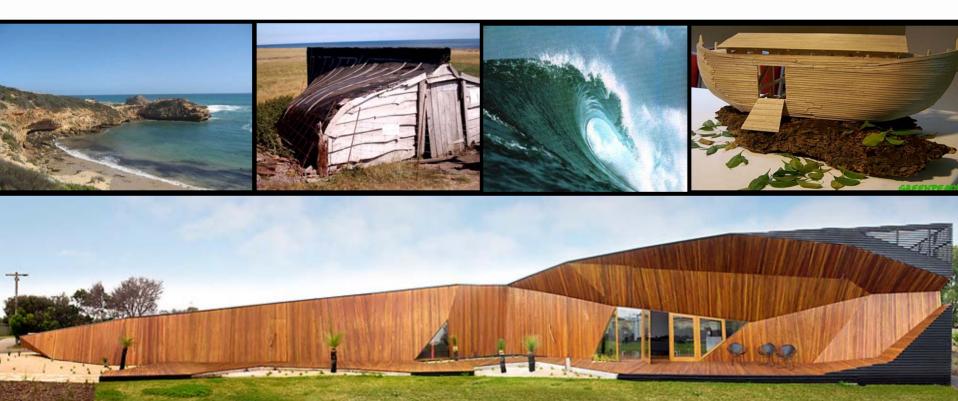

## 

4 x 1 7

**Cave House** 

The Dome House

768 x 1 – 1024 x 1 – 128 x 1 + 512 x 1 – 80 x 1 – 64 x 1 + 16 x 1 1 + 144 x 1 v 1 – 768 x 1 y 1 – 136 x 1 y 1 +

The Venice Pavilion

**Letter Box House** 

NORTH-WEST ELEVATION