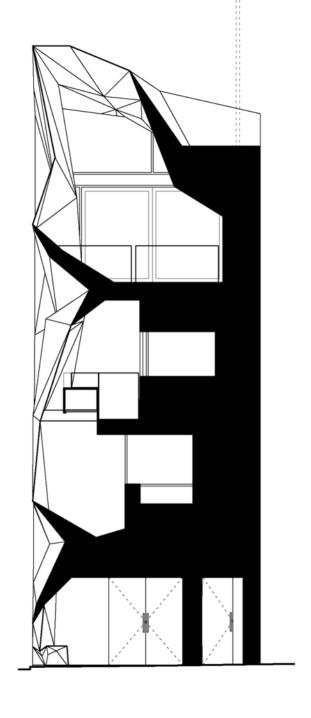

## 

4 x 1 7

**Cave House** 

The Dome House

768 x 1 – 1024 x 1 – 128 x 1 + 512 x 1 – 80 x 1 – 64 x 1 + 16 x 1 1 + 144 x 1 v 1 – 768 x 1 y 1 – 136 x 1 y 1 +

The Venice Pavilion

**Letter Box House** 

NORTH-WEST ELEVATION