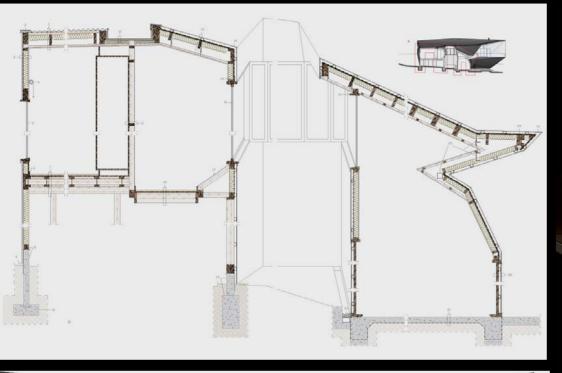

## 

4 x 1 7

**Cave House** 

The Dome House

768 x 1 – 1024 x 1 – 128 x 1 + 512 x 1 – 80 x 1 – 64 x 1 + 16 x 1 1 + 144 x 1 v 1 – 768 x 1 y 1 – 136 x 1 y 1 +

The Venice Pavilion

**Letter Box House** 

NORTH-WEST ELEVATION