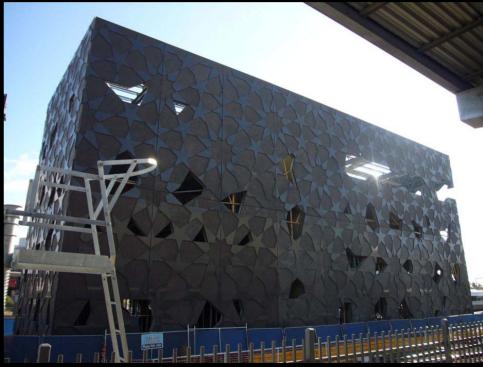

e Venice Pavilion









































**Letter Box House** 









NORTH-WEST ELEVATION











































LETTERBOXES DIRECT QUALITY MAILBOXES"















Templestowe Multi-Purpose Hall









D.P.

SOUTH ELEVATION

MAS-01 (BRICKS LAID ON SIDE TO

EXPOSE HOLES ON FACE)

Tube Handrail

⊃.P. -

MAS – 02
(BRICKS LAID ON SIDE TO EXPOSE HOLES ON FACE)

60mm DIA Galvanised

50MMø GALVANIZED HANDRAIL

MAS-02 MAS-01

STEPS BEHIND BRICKWORK

ALL EXTERIOR COLUMNS TO BE OF BLACK PAINTED TO MATCH ROOFING

D,P,









































Fitzroy High School

## **NOT**













## **BUT RATHER**









## MICHAEL STREET











































## Yardmasters





























































Monaco House











































WEST ELEVATION ROITAV313 T23W









A Preview of Projects in Development









## Building 1, The Brewery











Scheme 1







Scheme 2

























## PEGS Senior Campus