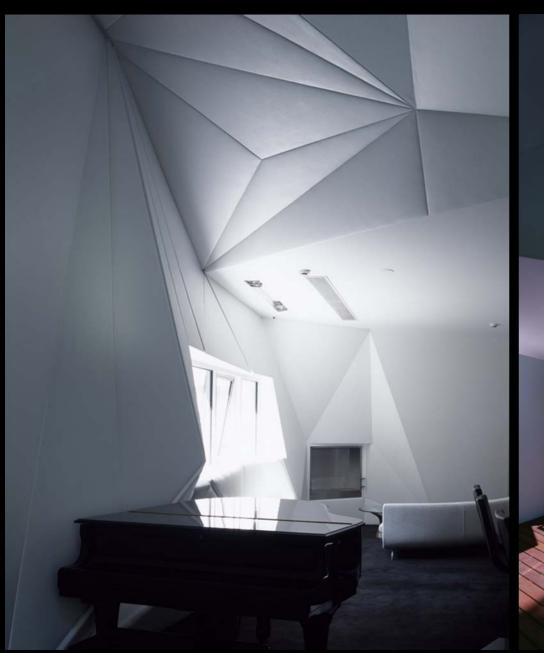

## 

4 x 1 7

**Cave House** 

The Dome House

768 x 1 – 1024 x 1 – 128 x 1 + 512 x 1 – 80 x 1 – 64 x 1 + 16 x 1 1 + 144 x 1 v 1 – 768 x 1 y 1 – 136 x 1 y 1 +

The Venice Pavilion

**Letter Box House** 

NORTH-WEST ELEVATION