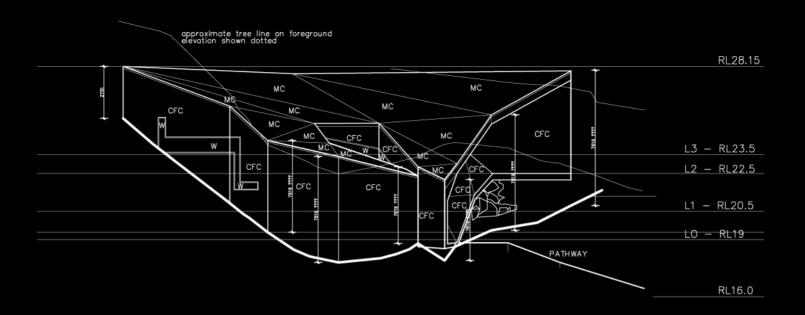

McBride Charles Ryan





QVII

















## 



































4 x 1 7

























**Cave House** 













































The Dome House







































































































768 x 1 – 1024 x 1 – 128 x 1 + 512 x 1 – 80 x 1 – 64 x 1 + 16 x 1 1 + 144 x 1 v 1 – 768 x 1 y 1 – 136 x 1 y 1 +







































The Venice Pavilion









































**Letter Box House** 









NORTH-WEST ELEVATION











































LETTERBOXES DIRECT QUALITY MAILBOXES"















Templestowe Multi-Purpose Hall









D.P.

SOUTH ELEVATION

MAS-01 (BRICKS LAID ON SIDE TO

EXPOSE HOLES ON FACE)

Tube Handrail

⊃.P. -

MAS – 02
(BRICKS LAID ON SIDE TO EXPOSE HOLES ON FACE)

60mm DIA Galvanised

50MMø GALVANIZED HANDRAIL

MAS-02 MAS-01

STEPS BEHIND BRICKWORK

ALL EXTERIOR COLUMNS TO BE OF BLACK PAINTED TO MATCH ROOFING

D,P,









































Fitzroy High School

## **NOT**













## **BUT RATHER**









## MICHAEL STREET











































## Yardmasters