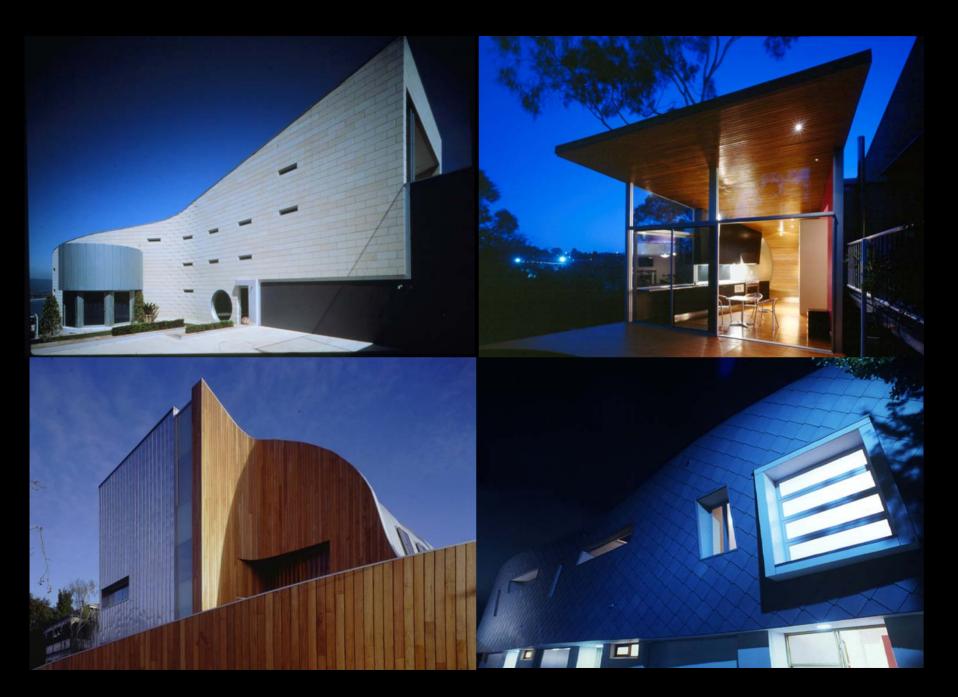

## 

4 x 1 7

**Cave House** 

The Dome House

768 x 1 – 1024 x 1 – 128 x 1 + 512 x 1 – 80 x 1 – 64 x 1 + 16 x 1 1 + 144 x 1 v 1 – 768 x 1 y 1 – 136 x 1 y 1 +

The Venice Pavilion

**Letter Box House** 

NORTH-WEST ELEVATION