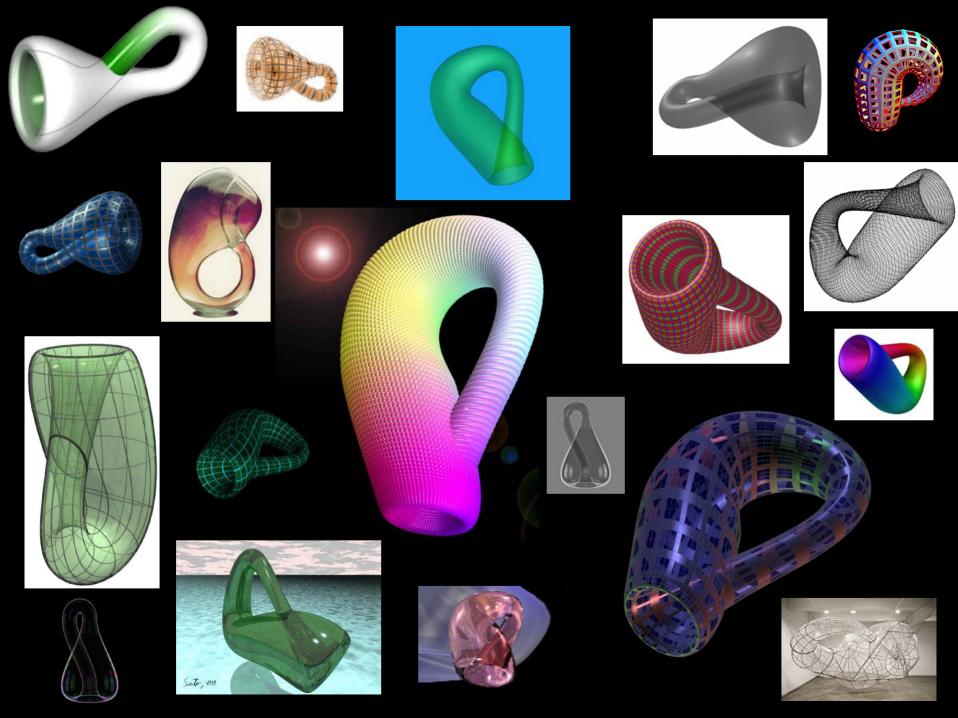

McBride Charles Ryan





QVII

















## 



































4 x 1 7

























**Cave House** 













































The Dome House







































































































768 x 1 – 1024 x 1 – 128 x 1 + 512 x 1 – 80 x 1 – 64 x 1 + 16 x 1 1 + 144 x 1 v 1 – 768 x 1 y 1 – 136 x 1 y 1 +







































The Venice Pavilion









































**Letter Box House** 









NORTH-WEST ELEVATION











































LETTERBOXES DIRECT QUALITY MAILBOXES"















Templestowe Multi-Purpose Hall









D.P.

SOUTH ELEVATION

MAS-01 (BRICKS LAID ON SIDE TO

EXPOSE HOLES ON FACE)

Tube Handrail

⊃.P. -

MAS – 02
(BRICKS LAID ON SIDE TO EXPOSE HOLES ON FACE)

60mm DIA Galvanised

50MMø GALVANIZED HANDRAIL

MAS-02 MAS-01

STEPS BEHIND BRICKWORK

ALL EXTERIOR COLUMNS TO BE OF BLACK PAINTED TO MATCH ROOFING

D,P,









































Fitzroy High School

## **NOT**













## **BUT RATHER**









## MICHAEL STREET











































## Yardmasters