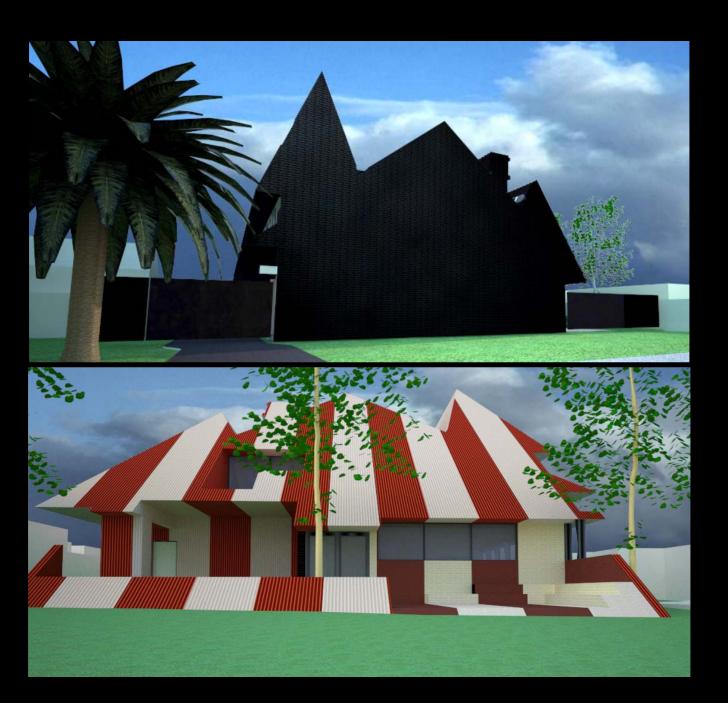

rpose Hall









D.P.

SOUTH ELEVATION

MAS-01 (BRICKS LAID ON SIDE TO

EXPOSE HOLES ON FACE)

Tube Handrail

⊃.P. -

MAS – 02
(BRICKS LAID ON SIDE TO EXPOSE HOLES ON FACE)

60mm DIA Galvanised

50MMø GALVANIZED HANDRAIL

MAS-02 MAS-01

STEPS BEHIND BRICKWORK

ALL EXTERIOR COLUMNS TO BE OF BLACK PAINTED TO MATCH ROOFING

D,P,









































Fitzroy High School

## **NOT**













## **BUT RATHER**









## MICHAEL STREET











































## Yardmasters





























































Monaco House











































WEST ELEVATION ROITAV313 T23W









A Preview of Projects in Development









## Building 1, The Brewery











Scheme 1







Scheme 2

























## PEGS Senior Campus