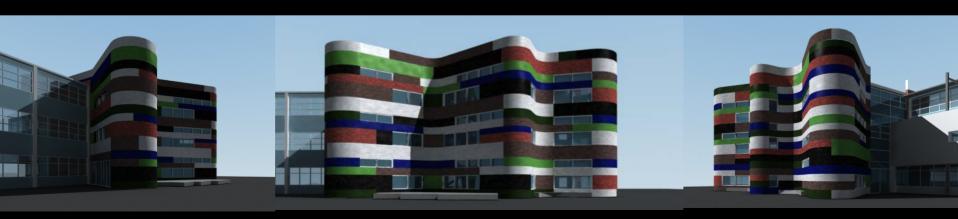

MAS – 02
(BRICKS LAID ON SIDE TO EXPOSE HOLES ON FACE)

60mm DIA Galvanised

50MMø GALVANIZED HANDRAIL

MAS-02 MAS-01

STEPS BEHIND BRICKWORK

ALL EXTERIOR COLUMNS TO BE OF BLACK PAINTED TO MATCH ROOFING

D,P,

Fitzroy High School