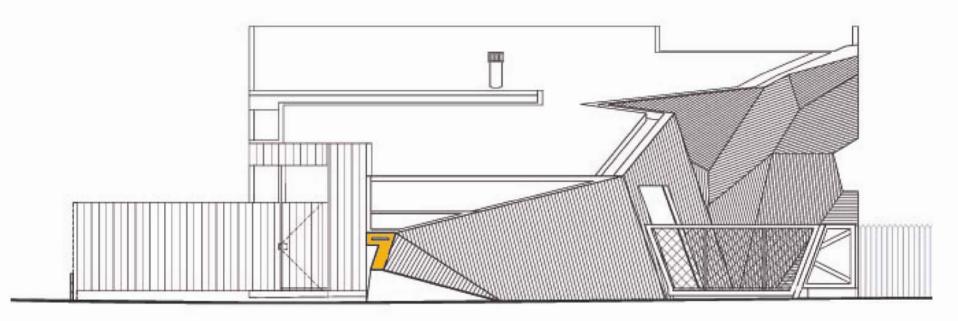

## 

4 x 1 7

**Cave House** 

The Dome House

768 x 1 – 1024 x 1 – 128 x 1 + 512 x 1 – 80 x 1 – 64 x 1 + 16 x 1 1 + 144 x 1 v 1 – 768 x 1 y 1 – 136 x 1 y 1 +

The Venice Pavilion

**Letter Box House** 

NORTH-WEST ELEVATION