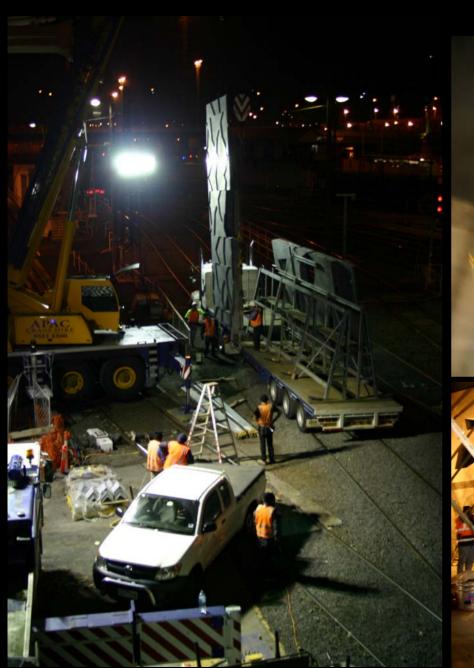

The Venice Pavilion









































**Letter Box House** 









NORTH-WEST ELEVATION











































LETTERBOXES DIRECT QUALITY MAILBOXES"















Templestowe Multi-Purpose Hall









D.P.

SOUTH ELEVATION

MAS-01 (BRICKS LAID ON SIDE TO

EXPOSE HOLES ON FACE)

Tube Handrail

⊃.P. -

MAS – 02
(BRICKS LAID ON SIDE TO EXPOSE HOLES ON FACE)

60mm DIA Galvanised

50MMø GALVANIZED HANDRAIL

MAS-02 MAS-01

STEPS BEHIND BRICKWORK

ALL EXTERIOR COLUMNS TO BE OF BLACK PAINTED TO MATCH ROOFING

D,P,









































Fitzroy High School

## **NOT**













## **BUT RATHER**









## MICHAEL STREET











































## Yardmasters





























































Monaco House











































WEST ELEVATION ROITAV313 T23W









A Preview of Projects in Development









## Building 1, The Brewery











Scheme 1







Scheme 2

























## PEGS Senior Campus