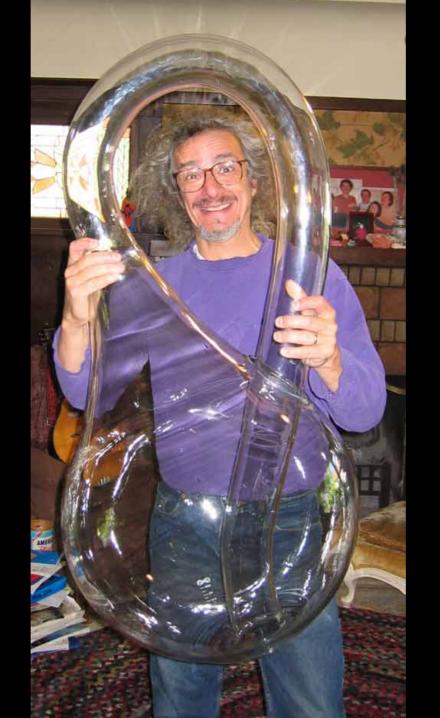

McBride Charles Ryan





QVII

















## 



































4 x 1 7

























**Cave House** 













































The Dome House







































































































768 x 1 – 1024 x 1 – 128 x 1 + 512 x 1 – 80 x 1 – 64 x 1 + 16 x 1 1 + 144 x 1 v 1 – 768 x 1 y 1 – 136 x 1 y 1 +







































The Venice Pavilion









































**Letter Box House** 









NORTH-WEST ELEVATION











































LETTERBOXES DIRECT QUALITY MAILBOXES"















Templestowe Multi-Purpose Hall









D.P.

SOUTH ELEVATION

MAS-01 (BRICKS LAID ON SIDE TO

EXPOSE HOLES ON FACE)

Tube Handrail

⊃.P. -

MAS – 02
(BRICKS LAID ON SIDE TO EXPOSE HOLES ON FACE)

60mm DIA Galvanised

50MMø GALVANIZED HANDRAIL

MAS-02 MAS-01

STEPS BEHIND BRICKWORK

ALL EXTERIOR COLUMNS TO BE OF BLACK PAINTED TO MATCH ROOFING

D,P,









































Fitzroy High School

## **NOT**













## **BUT RATHER**









## MICHAEL STREET











































## Yardmasters