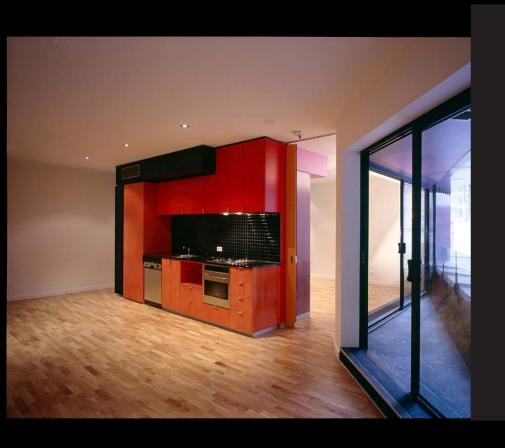

McBride Charles Ryan





QVII

















## 



































4 x 1 7

























**Cave House** 













































The Dome House







































































































768 x 1 – 1024 x 1 – 128 x 1 + 512 x 1 – 80 x 1 – 64 x 1 + 16 x 1 1 + 144 x 1 v 1 – 768 x 1 y 1 – 136 x 1 y 1 +







































The Venice Pavilion









































**Letter Box House** 









NORTH-WEST ELEVATION











































LETTERBOXES DIRECT QUALITY MAILBOXES"















Templestowe Multi-Purpose Hall









D.P.

SOUTH ELEVATION

MAS-01 (BRICKS LAID ON SIDE TO

EXPOSE HOLES ON FACE)

Tube Handrail

⊃.P. -

MAS – 02
(BRICKS LAID ON SIDE TO EXPOSE HOLES ON FACE)

60mm DIA Galvanised

50MMø GALVANIZED HANDRA