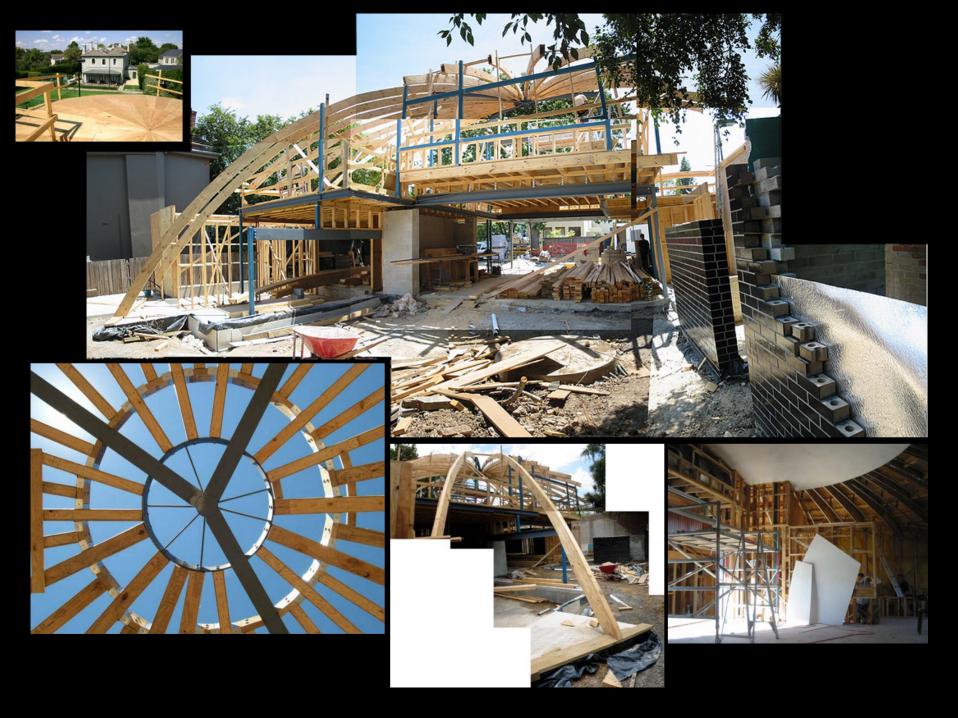

## 

4 x 1 7

**Cave House** 

The Dome House

768 x 1 – 1024 x 1 – 128 x 1 + 512 x 1 – 80 x 1 – 64 x 1 + 16 x 1 1 + 144 x 1 v 1 – 768 x 1 y 1 – 136 x 1 y 1 +

The Venice Pavilion

**Letter Box House** 

NORTH-WEST ELEVATION