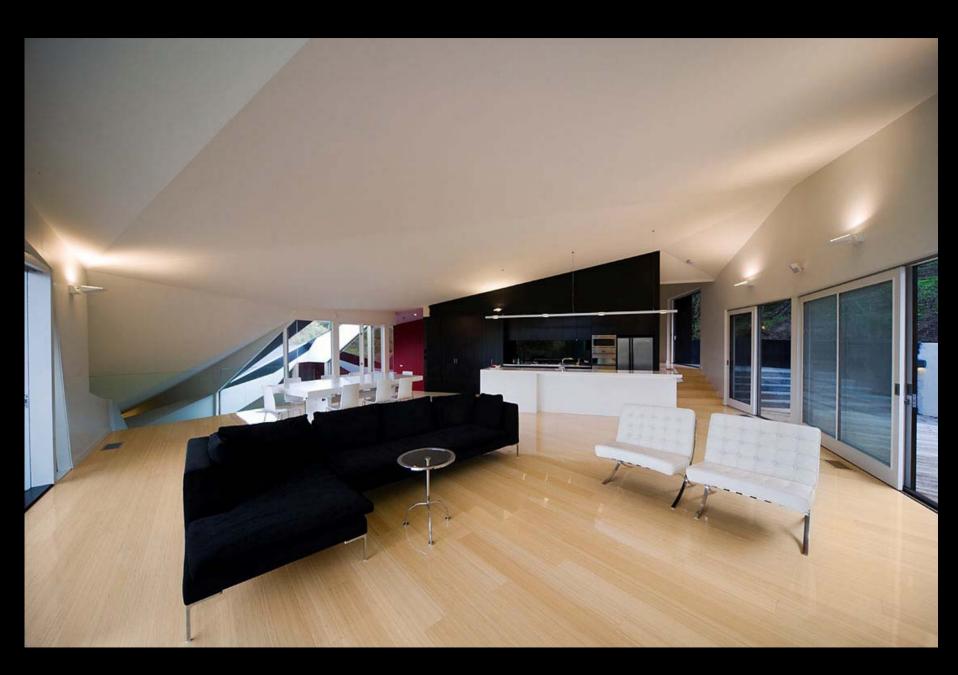

## 

4 x 1 7

**Cave House** 

The Dome House

768 x 1 – 1024 x 1 – 128 x 1 + 512 x 1 – 80 x 1 – 64 x 1 + 16 x 1 1 + 144 x 1 v 1 – 768 x 1 y 1 – 136 x 1 y 1 +

The Venice Pavilion

**Letter Box House** 

NORTH-WEST ELEVATION