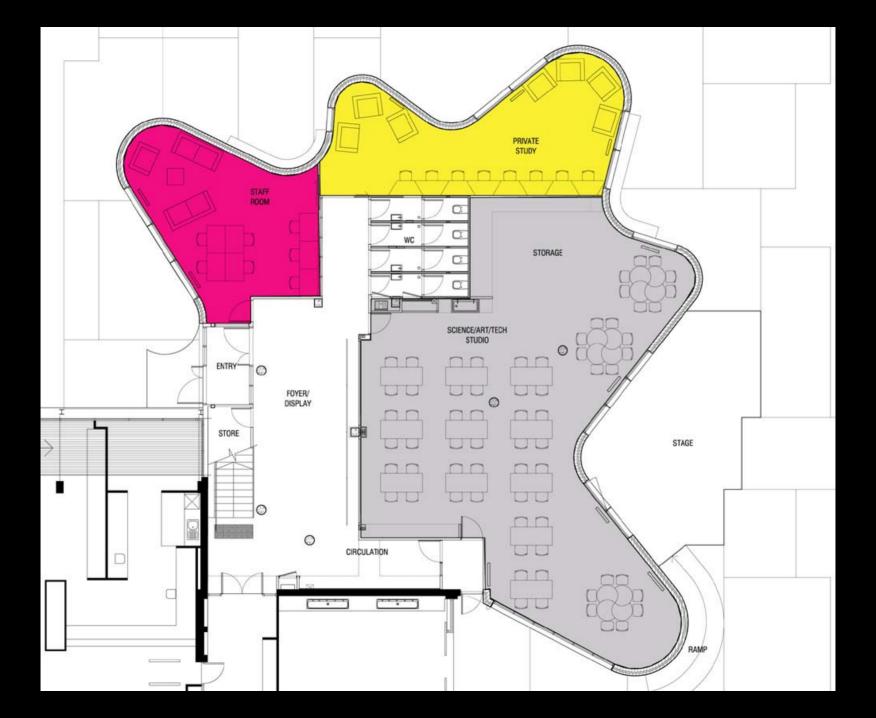

1 – 64 x 1 + 16 x 1 1 + 144 x 1 v 1 – 768 x 1 y 1 – 136 x 1 y 1 +







































The Venice Pavilion









































**Letter Box House** 









NORTH-WEST ELEVATION











































LETTERBOXES DIRECT QUALITY MAILBOXES"















Templestowe Multi-Purpose Hall









D.P.

SOUTH ELEVATION

MAS-01 (BRICKS LAID ON SIDE TO

EXPOSE HOLES ON FACE)

Tube Handrail

⊃.P. -

MAS – 02
(BRICKS LAID ON SIDE TO EXPOSE HOLES ON FACE)

60mm DIA Galvanised

50MMø GALVANIZED HANDRAIL

MAS-02 MAS-01

STEPS BEHIND BRICKWORK

ALL EXTERIOR COLUMNS TO BE OF BLACK PAINTED TO MATCH ROOFING

D,P,









































Fitzroy High School

## **NOT**













## **BUT RATHER**









## MICHAEL STREET











































## Yardmasters





























































Monaco House











































WEST ELEVATION ROITAV313 T23W









A Preview of Projects in Development









## Building 1, The Brewery











Scheme 1







Scheme 2

























## PEGS Senior Campus