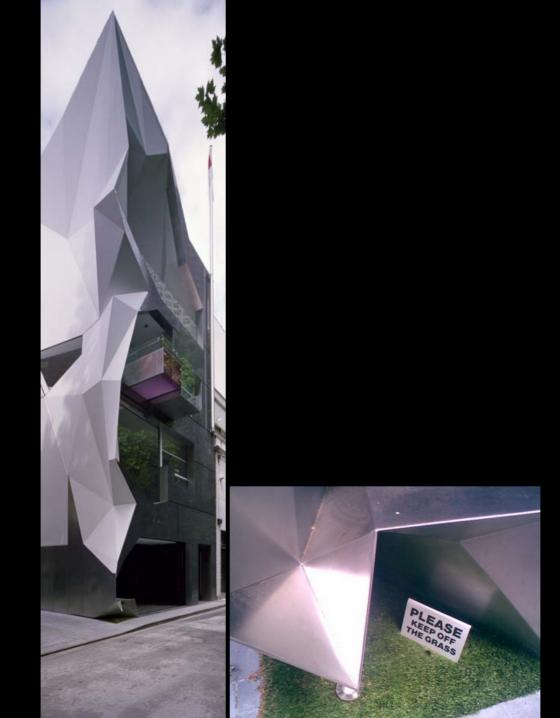

## 

4 x 1 7

**Cave House** 

The Dome House

768 x 1 – 1024 x 1 – 128 x 1 + 512 x 1 – 80 x 1 – 64 x 1 + 16 x 1 1 + 144 x 1 v 1 – 768 x 1 y 1 – 136 x 1 y 1 +

The Venice Pavilion

**Letter Box House** 

NORTH-WEST ELEVATION