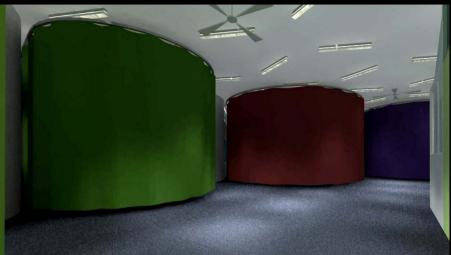

x 1 + 16 x 1 1 + 144 x 1 v 1 – 768 x 1 y 1 – 136 x 1 y 1 +







































The Venice Pavilion









































**Letter Box House** 









NORTH-WEST ELEVATION











































LETTERBOXES DIRECT QUALITY MAILBOXES"















Templestowe Multi-Purpose Hall









D.P.

SOUTH ELEVATION

MAS-01 (BRICKS LAID ON SIDE TO

EXPOSE HOLES ON FACE)

Tube Handrail

⊃.P. -

MAS – 02
(BRICKS LAID ON SIDE TO EXPOSE HOLES ON FACE)

60mm DIA Galvanised

50MMø GALVANIZED HANDRAIL

MAS-02 MAS-01

STEPS BEHIND BRICKWORK

ALL EXTERIOR COLUMNS TO BE OF BLACK PAINTED TO MATCH ROOFING

D,P,









































Fitzroy High School

## **NOT**













## **BUT RATHER**









## MICHAEL STREET











































## Yardmasters





























































Monaco House











































WEST ELEVATION ROITAV313 T23W









A Preview of Projects in Development









## Building 1, The Brewery











Scheme 1







Scheme 2

























## PEGS Senior Campus