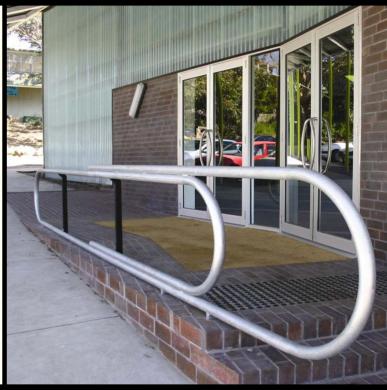

LETTERBOXES DIRECT QUALITY MAILBOXES"

Templestowe Multi-Purpose Hall

D.P.

SOUTH ELEVATION

MAS-01 (BRICKS LAID ON SIDE TO

EXPOSE HOLES ON FACE)

Tube Handrail

⊃.P. -

MAS – 02
(BRICKS LAID ON SIDE TO EXPOSE HOLES ON FACE)

60mm DIA Galvanised

50MMø GALVANIZED HANDRAIL

MAS-02 MAS-01

STEPS BEHIND BRICKWORK

ALL EXTERIOR COLUMNS TO BE OF BLACK PAINTED TO MATCH ROOFING

D,P,

Fitzroy High School