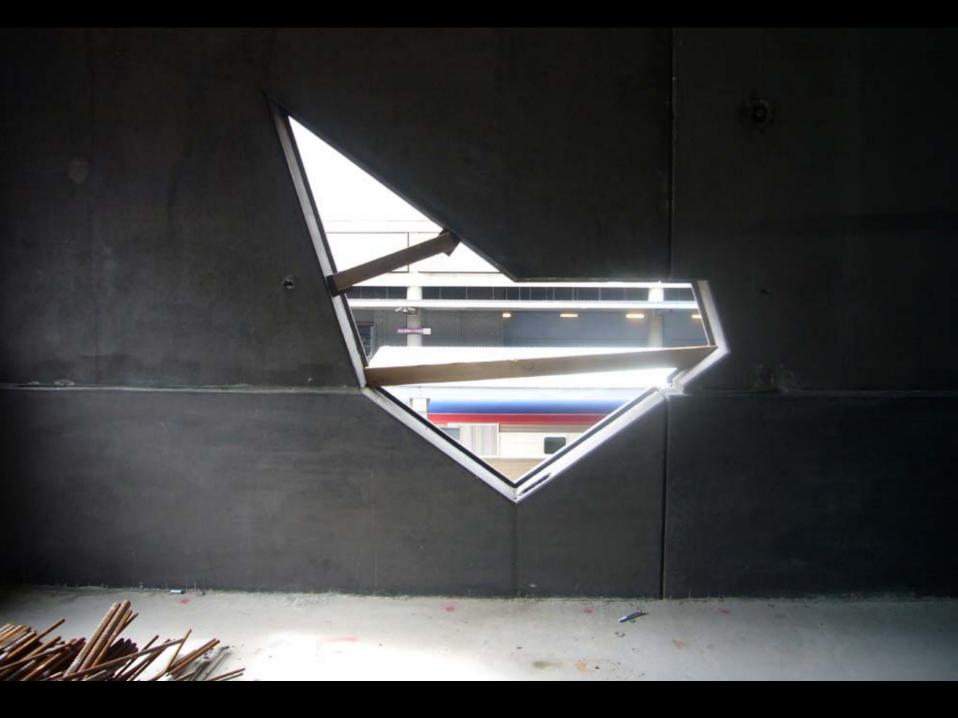

The Venice Pavilion









































**Letter Box House** 









NORTH-WEST ELEVATION











































LETTERBOXES DIRECT QUALITY MAILBOXES"















Templestowe Multi-Purpose Hall









D.P.

SOUTH ELEVATION

MAS-01 (BRICKS LAID ON SIDE TO

EXPOSE HOLES ON FACE)

Tube Handrail

⊃.P. -

MAS – 02
(BRICKS LAID ON SIDE TO EXPOSE HOLES ON FACE)

60mm DIA Galvanised

50MMø GALVANIZED HANDRAIL

MAS-02 MAS-01

STEPS BEHIND BRICKWORK

ALL EXTERIOR COLUMNS TO BE OF BLACK PAINTED TO MATCH ROOFING

D,P,









































Fitzroy High School

## **NOT**













## **BUT RATHER**









## MICHAEL STREET











































## Yardmasters





























































Monaco House











































WEST ELEVATION ROITAV313 T23W









A Preview of Projects in Development









## Building 1, The Brewery











Scheme 1







Scheme 2

























## PEGS Senior Campus