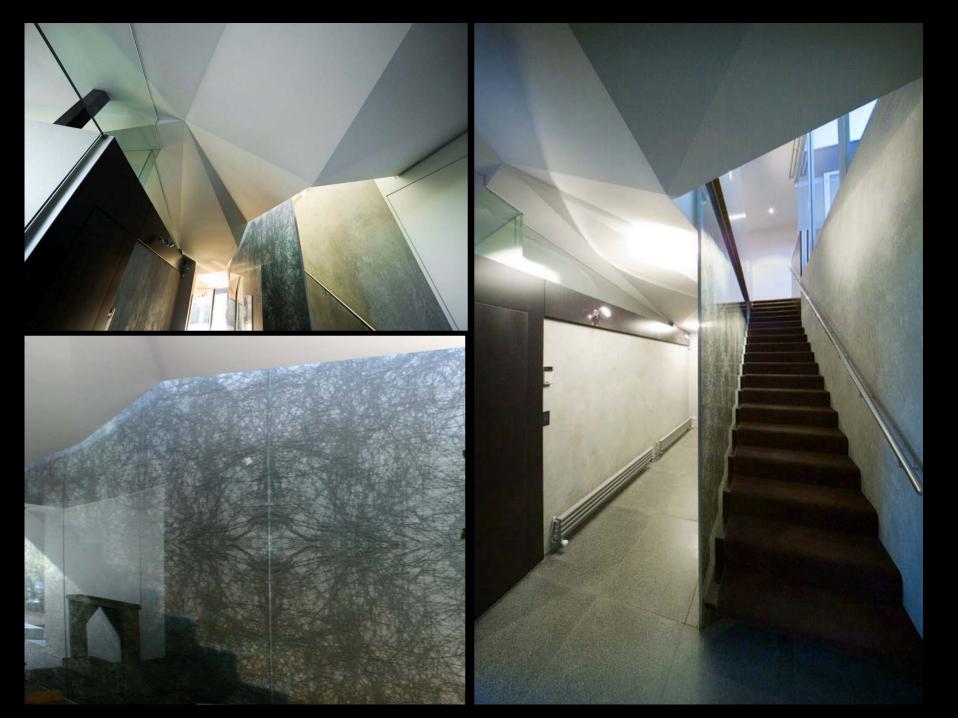

McBride Charles Ryan





QVII

















## 



































4 x 1 7

























**Cave House** 













































The Dome House







































































































768 x 1 – 1024 x 1 – 128 x 1 + 512 x 1 – 80 x 1 – 64 x 1 + 16 x 1 1 + 144 x 1 v 1 – 768 x 1 y 1 – 136 x 1 y 1 +







































The Venice Pavilion









































**Letter Box House** 









NORTH-WEST ELEVATION











































LETTERBOXES DIRECT QUALITY MAILBOXES"















Templestowe Multi-Purpose Hall









D.P.

SOUTH ELEVATION

MAS-01 (BRICKS LAID ON SIDE TO

EXPOSE HOLES ON FACE)

Tube Handrail

⊃.P. -

MAS – 02
(BRICKS LAID ON SIDE TO EXPOSE HOLES ON FACE)

60mm DIA Galvanised

50MMø GALVANIZED HANDRAIL

MAS-02 MAS-01

STEPS BEHIND BRICKWORK

ALL EXTERIOR COLUMNS TO BE OF