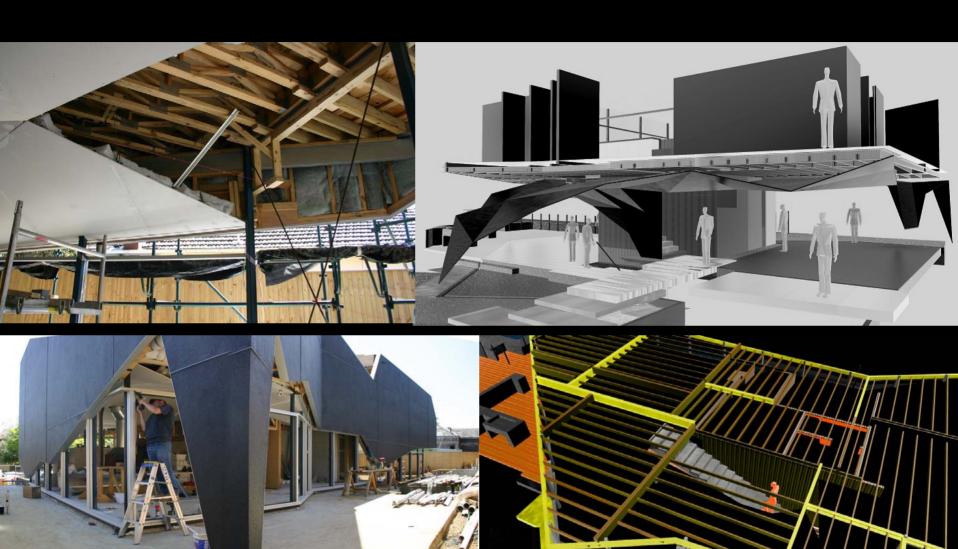

McBride Charles Ryan

QVII

## 

4 x 1 7

**Cave House** 

The Dome House

768 x 1 – 1024 x 1 – 128 x 1 + 512 x 1 – 80 x 1 – 64 x 1 + 16 x 1 1 + 144 x 1 v 1 – 768 x 1 y 1 – 136 x 1 y 1 +

The Venice Pavilion

**Letter Box House** 

NORTH-WEST ELEVATION