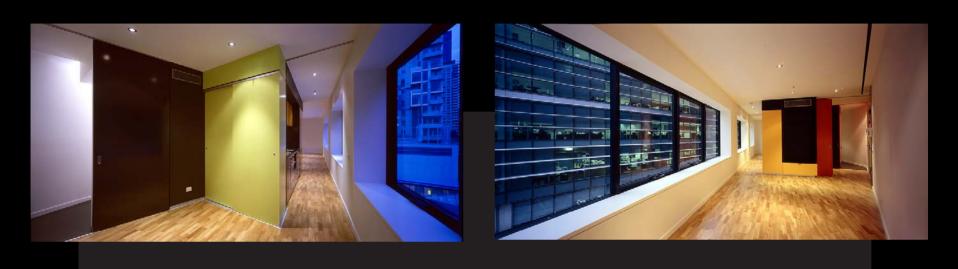

McBride Charles Ryan





QVII

















## 



































4 x 1 7

























**Cave House** 













































The Dome House







































































































768 x 1 – 1024 x 1 – 128 x 1 + 512 x 1 – 80 x 1 – 64 x 1 + 16 x 1 1 + 144 x 1 v 1 – 768 x 1 y 1 – 136 x 1 y 1 +







































The Venice Pavilion









































**Letter Box House** 









NORTH-WEST ELEVATION











































LETTERBOXES DIRECT QUALITY MAILBOXES"















Templestowe Multi-Purpose Hall









D.P.

SOUTH ELEVATION

MAS-01 (BRICKS LAID ON SIDE TO

EXPOSE HOLES ON FACE)

Tube Handrail

⊃.P. -

MAS – 02
(BRICKS LAID ON SIDE TO EXPOSE HOLES ON FACE)

60mm DIA Galvanised

50MMø GALVANIZED HANDRAIL

MA