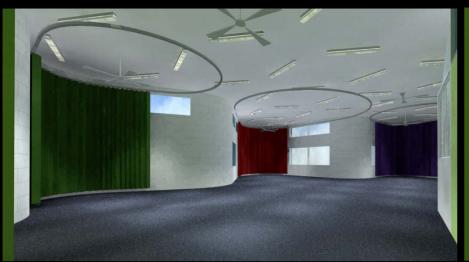

4 x 1 + 16 x 1 1 + 144 x 1 v 1 – 768 x 1 y 1 – 136 x 1 y 1 +







































The Venice Pavilion









































**Letter Box House** 









NORTH-WEST ELEVATION











































LETTERBOXES DIRECT QUALITY MAILBOXES"















Templestowe Multi-Purpose Hall









D.P.

SOUTH ELEVATION

MAS-01 (BRICKS LAID ON SIDE TO

EXPOSE HOLES ON FACE)

Tube Handrail

⊃.P. -

MAS – 02
(BRICKS LAID ON SIDE TO EXPOSE HOLES ON FACE)

60mm DIA Galvanised

50MMø GALVANIZED HANDRAIL

MAS-02 MAS-01

STEPS BEHIND BRICKWORK

ALL EXTERIOR COLUMNS TO BE OF BLACK PAINTED TO MATCH ROOFING

D,P,









































Fitzroy High School

## **NOT**













## **BUT RATHER**









## MICHAEL STREET











































## Yardmasters





























































Monaco House











































WEST ELEVATION ROITAV313 T23W









A Preview of Projects in Development









## Building 1, The Brewery











Scheme 1







Scheme 2

























## PEGS Senior Campus