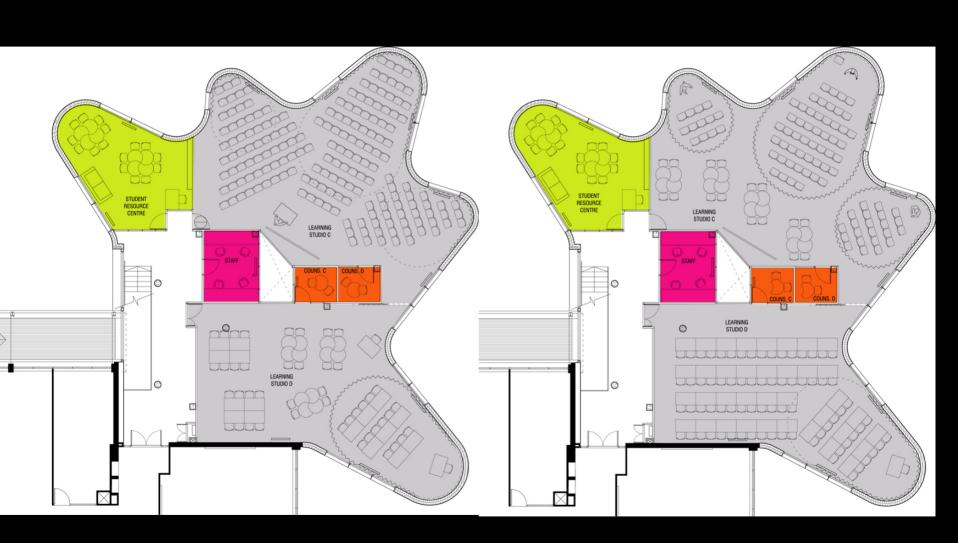

64 x 1 + 16 x 1 1 + 144 x 1 v 1 – 768 x 1 y 1 – 136 x 1 y 1 +







































The Venice Pavilion









































**Letter Box House** 









NORTH-WEST ELEVATION











































LETTERBOXES DIRECT QUALITY MAILBOXES"















Templestowe Multi-Purpose Hall









D.P.

SOUTH ELEVATION

MAS-01 (BRICKS LAID ON SIDE TO

EXPOSE HOLES ON FACE)

Tube Handrail

⊃.P. -

MAS – 02
(BRICKS LAID ON SIDE TO EXPOSE HOLES ON FACE)

60mm DIA Galvanised

50MMø GALVANIZED HANDRAIL

MAS-02 MAS-01

STEPS BEHIND BRICKWORK

ALL EXTERIOR COLUMNS TO BE OF BLACK PAINTED TO MATCH ROOFING

D,P,









































Fitzroy High School

## **NOT**













## **BUT RATHER**









## MICHAEL STREET











































## Yardmasters





























































Monaco House











































WEST ELEVATION ROITAV313 T23W









A Preview of Projects in Development









## Building 1, The Brewery











Scheme 1







Scheme 2

























## PEGS Senior Campus