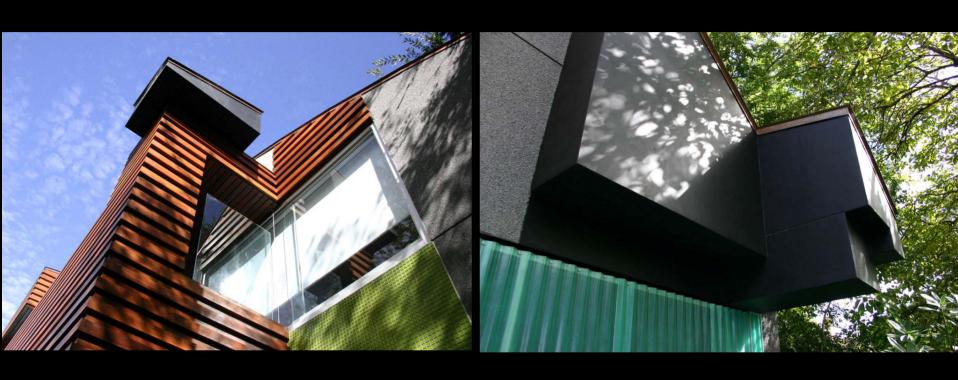

McBride Charles Ryan





QVII

















## 



































4 x 1 7

























**Cave House** 













































The Dome House







































































































768 x 1 – 1024 x 1 – 128 x 1 + 512 x 1 – 80 x 1 – 64 x 1 + 16 x 1 1 + 144 x 1 v 1 – 768 x 1 y 1 – 136 x 1 y 1 +







































The Venice Pavilion









































**Letter Box House** 









NORTH-WEST ELEVATION











































LETTERBOXES DIRECT QUALITY MAILBOXES"















Templestowe Multi-Purpose Hall









D.P.

SOUTH ELEVATION

MAS-01 (BRICKS LAID ON SIDE TO

EXPOSE HOLES ON FACE)

Tube Handrail

⊃.P. -

MAS – 02
(BRICKS LAID ON SIDE TO EXPOSE HOLES ON FACE)

60mm DIA Galvanised

50MMø GALVANIZED HANDRAIL

MAS-02 MAS-01

STEPS BEHIND BRICKWORK

ALL EXTERIOR COLUMNS TO BE OF BLACK PAINTED TO MATCH ROOFING

D,P,









































Fitzroy High School

##