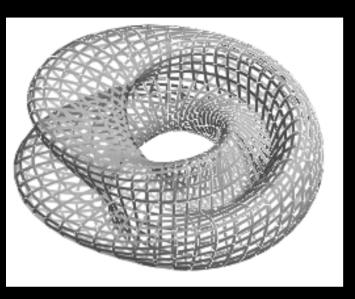

McBride Charles Ryan





QVII

















## 



































4 x 1 7

























**Cave House** 













































The Dome House







































































































768 x 1 – 1024 x 1 – 128 x 1 + 512 x 1 – 80 x 1 – 64 x 1 + 16 x 1 1 + 144 x 1 v 1 – 768 x 1 y 1 – 136 x 1 y 1 +







































The Venice Pavilion









































**Letter Box House** 









NORTH-WEST ELEVATION











































LETTERBOXES DIRECT QUALITY MAILBOXES"















Templestowe Multi-Purpose Hall









D.P.

SOUTH ELEVATION

MAS-01 (BRICKS LAID ON SIDE TO

EXPOSE HOLES ON FACE)

Tube Handrail

⊃.P. -

MAS – 02
(BRICKS LAID ON SIDE TO EXPOSE HOLES ON FACE)

60mm DIA Galvanised

50MMø GALVANIZED HANDRAIL

MAS-02 MAS-01

STEPS BEHIND BRICKWORK

ALL EXTERIOR COLUMNS TO BE OF BLACK PAINTED TO MATCH ROOFING

D,P,









































Fitzroy High School

## **NOT**













## **BUT RATHER**









## MICHAEL STREET











































## Yardmasters





























































Monaco Hous