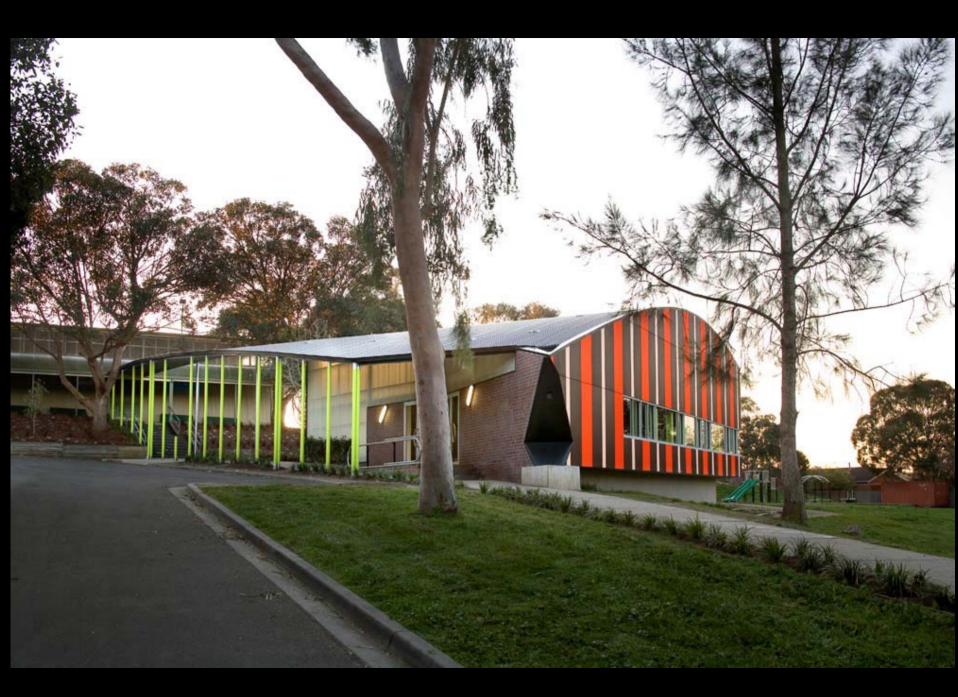

LETTERBOXES DIRECT QUALITY MAILBOXES"

Templestowe Multi-Purpose Hall

D.P.

SOUTH ELEVATION

MAS-01 (BRICKS LAID ON SIDE TO

EXPOSE HOLES ON FACE)

Tube Handrail

⊃.P. -

MAS – 02
(BRICKS LAID ON SIDE TO EXPOSE HOLES ON FACE)

60mm DIA Galvanised

50MMø GALVANIZED HANDRAIL

MAS-02 MAS-01

STEPS BEHIND BRICKWORK

ALL EXTERIOR COLUMNS TO BE OF BLACK PAINTED TO MATCH ROOFING

D,P,

Fitzroy High School