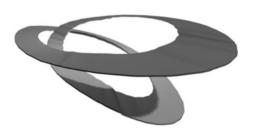

McBride Charles Ryan





QVII

















## 



































4 x 1 7

























**Cave House** 













































The Dome House







































































































768 x 1 – 1024 x 1 – 128 x 1 + 512 x 1 – 80 x 1 – 64 x 1 + 16 x 1 1 + 144 x 1 v 1 – 768 x 1 y 1 – 136 x 1 y 1 +







































The Venice Pavilion









































**Letter Box House** 









NORTH-WEST ELEVATION











































LETTERBOXES DIRECT QUALITY MAILBOXES"















Templestowe Multi-Purpose Hall









D.P.

SOUTH ELEVATION

MAS-01 (BRICKS LAID ON SIDE TO

EXPOSE HOLES ON FACE)

Tube Handrail

⊃.P. -

MAS – 02
(BRICKS LAID ON SIDE TO EXPOSE HOLES ON FACE)

60mm DIA Galvanised

50MMø GALVANIZED HANDRAIL

MAS-02 MAS-01

STEPS BEHIND BRICKWORK

ALL EXTERIOR COLUMNS TO BE OF BLACK PAINTED TO MATCH ROOFING

D,P,









































Fitzroy High School

## **NOT**













## **BUT RATHER**









## MICHAEL STREET











































## Yardmasters





























































Monaco House