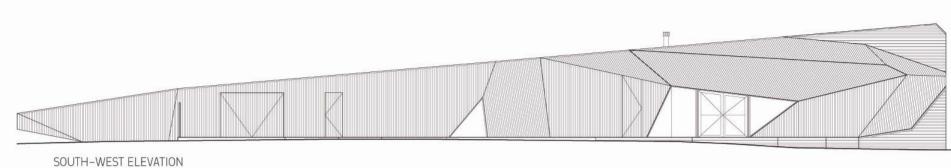

## 

4 x 1 7

**Cave House** 

The Dome House

768 x 1 – 1024 x 1 – 128 x 1 + 512 x 1 – 80 x 1 – 64 x 1 + 16 x 1 1 + 144 x 1 v 1 – 768 x 1 y 1 – 136 x 1 y 1 +

The Venice Pavilion

**Letter Box House** 

NORTH-WEST ELEVATION